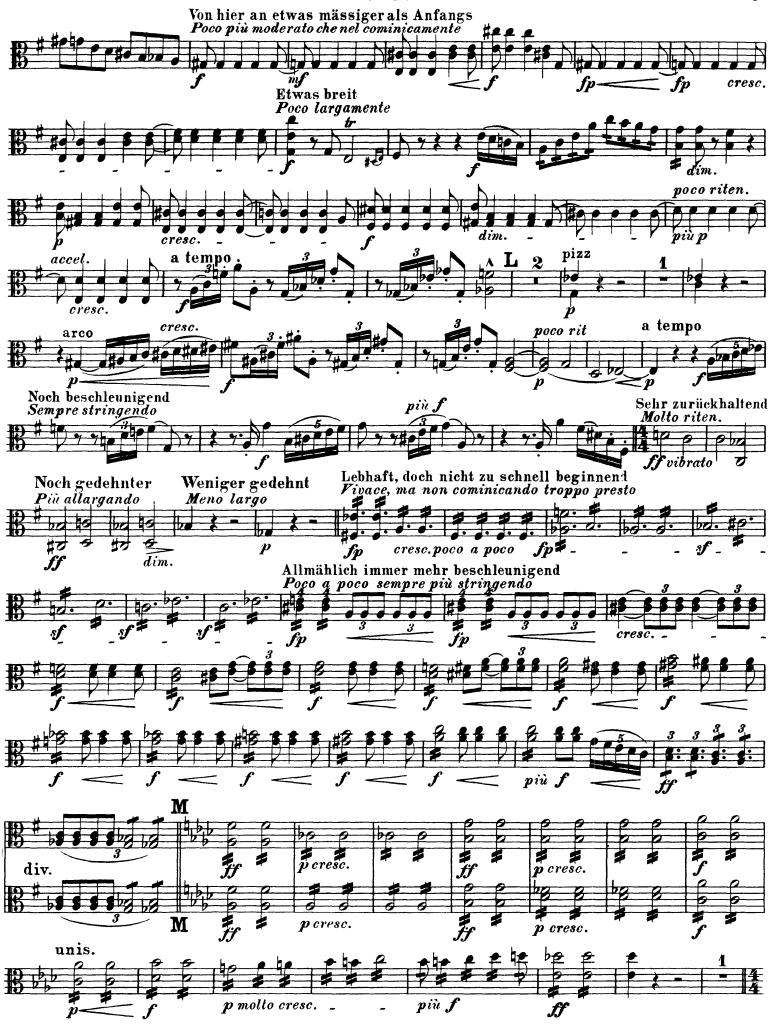

Wagner — Tristan und Isolde













pp

pp

a tempo

Θ

3

D

p

#4

dim.

trem

pр

#### DRITTER AUFZUG Erste Scene sehr lang molto lungo Mässig langsam Lento moderato 7 $\overline{\mathbf{r}}$ dim. più p р D Eine Bratsche (allein) Una Viola (solo) 4 4 • p ausdrucksvol Tutti dim. dim cresc f > p espress. die übrigen 4 div. p weich p dolce cresc. f> dim. p dim. unis. più cresc. \_ \_ più f ĴĴ dim. p cresc. Der Vorhang wird aufgezogen The Curtain rises a tempo poco rall. molto rit. accel. rall. 40 2 4 1 6 5 più p Cor. ingl. р pizz. arco P e p poco riten. a tempo 4 pp più p dim. p >> Adiv. 7 m**f** dim cresc. cresc. mf dim. P a tempo unis. accel. 7 р cresc. Langsam sehr zögernd accel. ritard. Lento 1 3 3 molto rall. 1 9 2

pp

B 25

₿

18 5

B

书 Þ

p

Viola















CD-ROM LIBRARY<sup>™</sup>













fp

cresç.

fр

ſp













più **f** 





pp poco cresc.



cresc.