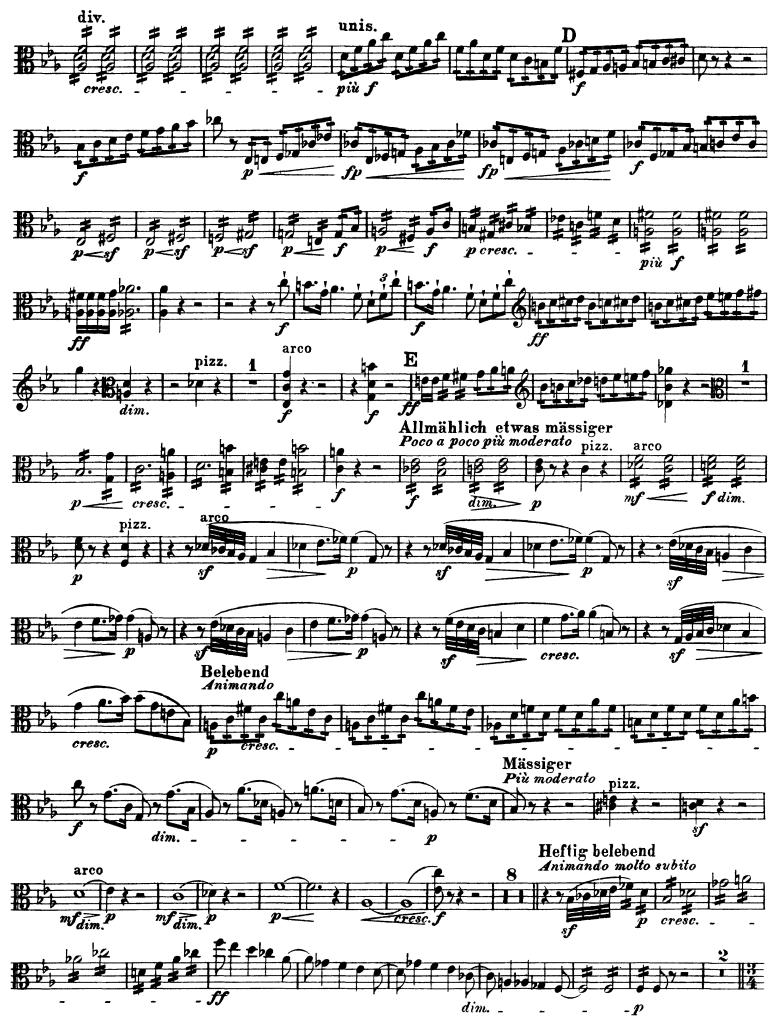

### Richard Wagner Tristan und Isolde



























P

cresc. \_

p

P







8



































sempre

più f













am Stege sul ponticello







23















































































### The Orchestra Musician's

Viola











































## The Orchestra Musician's CD-ROM LIBRARY™

#### Wagner — Tristan und Isolde





immer gleichmässig p sempre eguale p









Wagner - Tristan und Isolde Viola



The Orchestra Musician's CD-ROM LIBRARY™





















Wagner — Tristan und Isolde













pp

pp

a tempo

Θ

3

D

p

#4

dim.

trem

pр

#### DRITTER AUFZUG Erste Scene sehr lang molto lungo Mässig langsam Lento moderato 7 $\overline{\mathbf{r}}$ dim. più p р D Eine Bratsche (allein) Una Viola (solo) 4 4 • p ausdruc