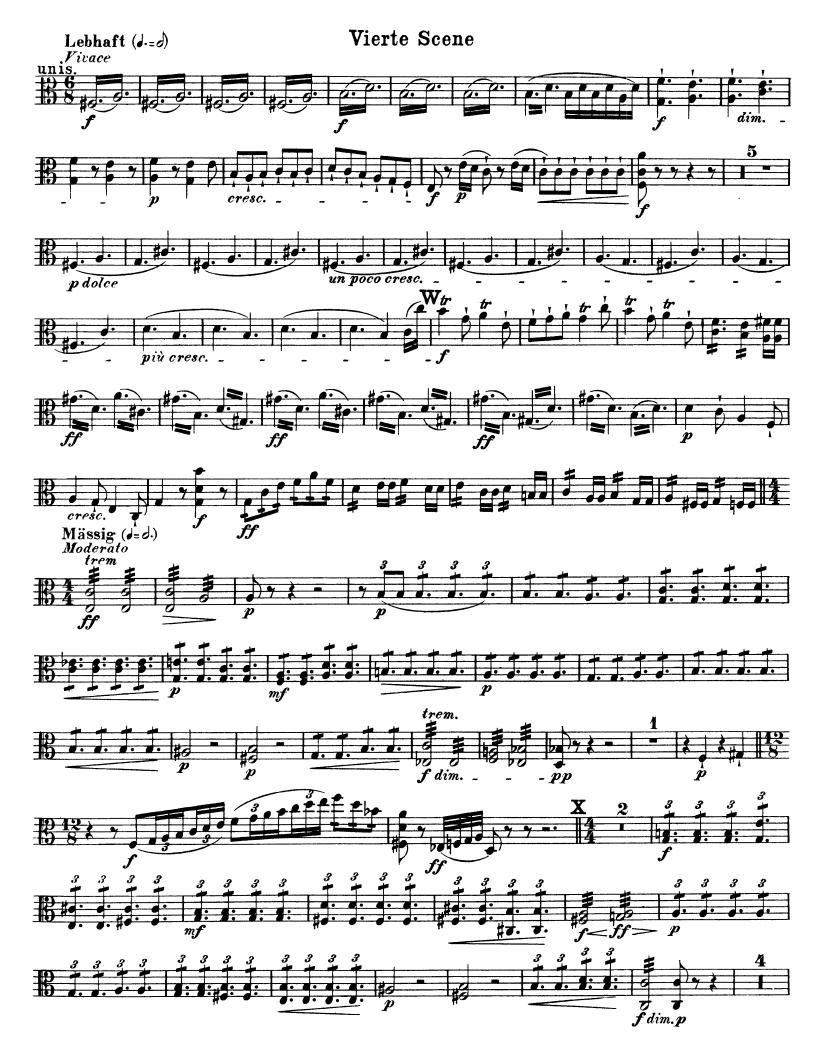

#### DRITTER AUFZUG Erste Scene sehr lang molto lungo Mässig langsam Lento moderato 7 $\overline{\mathbf{r}}$ dim. più p р D Eine Bratsche (allein) Una Viola (solo) 4 4 • p ausdrucksvol Tutti dim. dim cresc f > p espress. die übrigen 4 div. p weich p dolce cresc. f> dim. p dim. unis. più cresc. \_ \_ più f ĴĴ dim. p cresc. Der Vorhang wird aufgezogen The Curtain rises a tempo poco rall. molto rit. accel. rall. 40 2 4 1 6 5 più p Cor. ingl. р pizz. arco P e p poco riten. a tempo 4 pp più p dim. p >> Adiv. 7 m**f** dim cresc. cresc. mf dim. P a tempo unis. accel. 7 р cresc. Langsam sehr zögernd accel. ritard. Lento 1 3 3 molto rall. 1 9 2