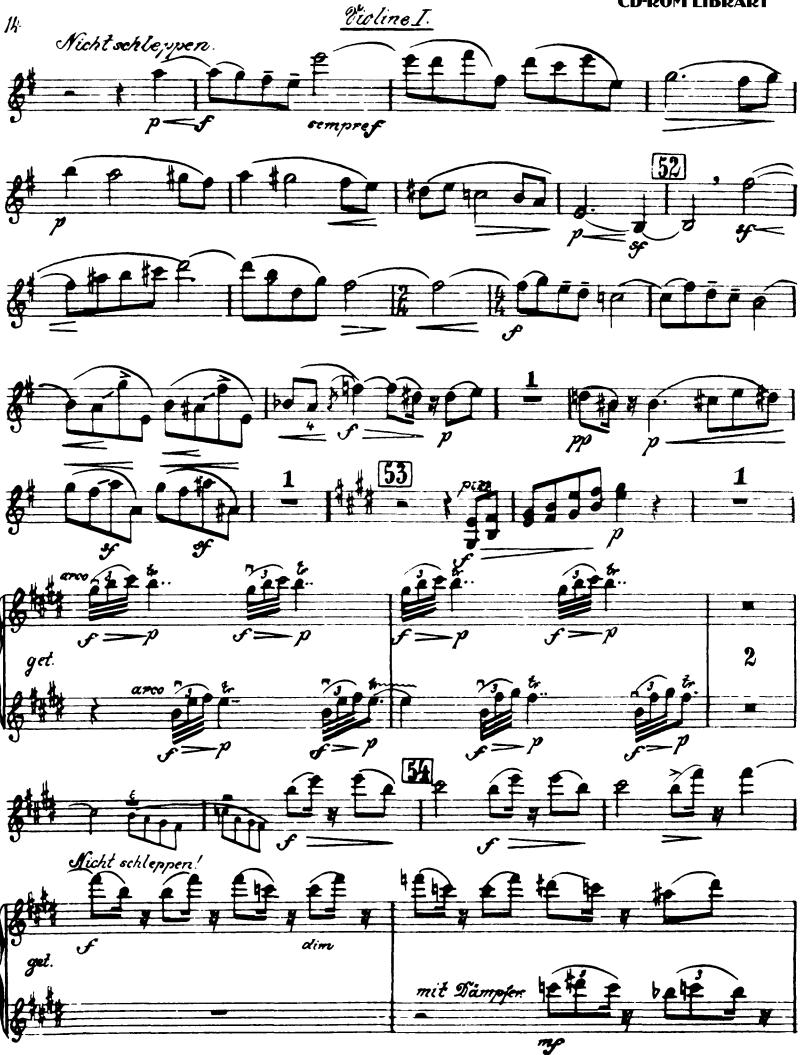

## Mahler — Symphony No. 6 in A Minor

Orchestra Musician's **CD-ROM LIBRARY** 

D

II.

Mahler — Symphony No. 6 in A Minor

Orchestra Musician's **CD-ROM LIBRARY** 

Mahler — Symphony No. 6 in A Minor

15