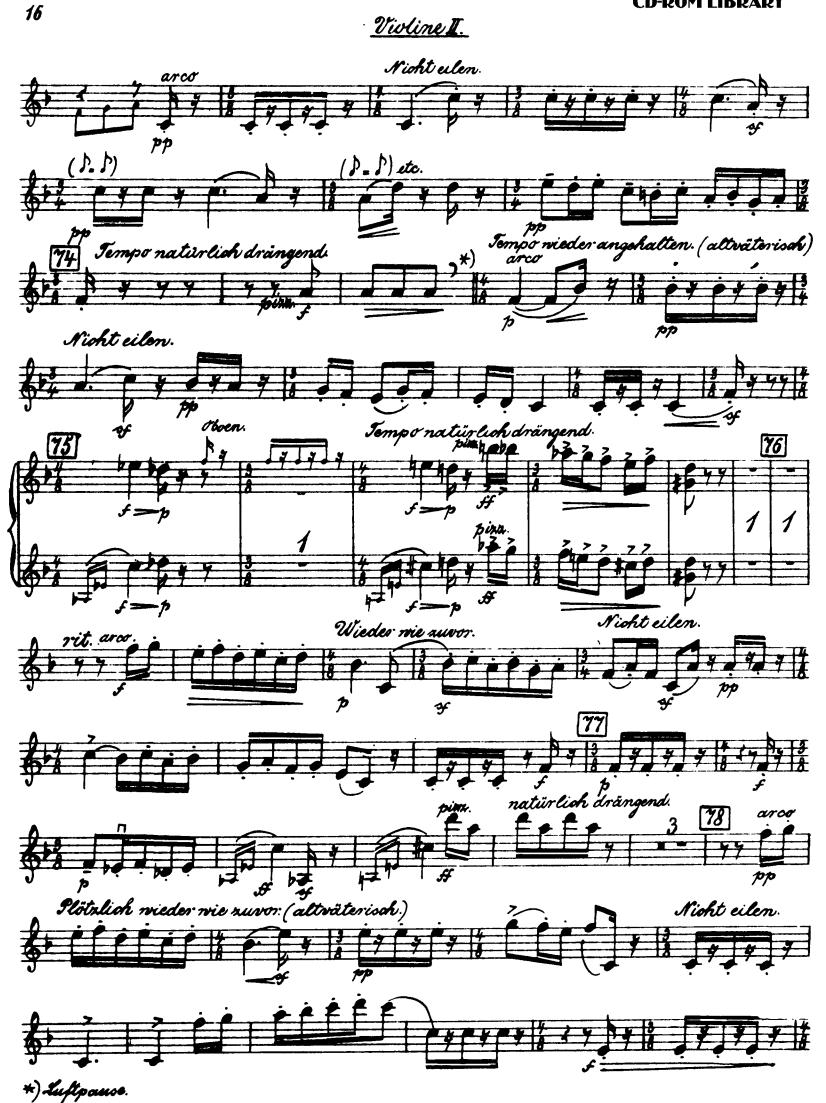

# Gustav Mahler Symphony No. 6 in A Minor <u>Violine II.</u>

Mahler — Symphony No. 6 in A Minor

Mahler — Symphony No. 6 in A Minor

Orchestra Musician's

**CD-ROM LIBRARY** 

Mahler — Symphony No. 6 in A Minor