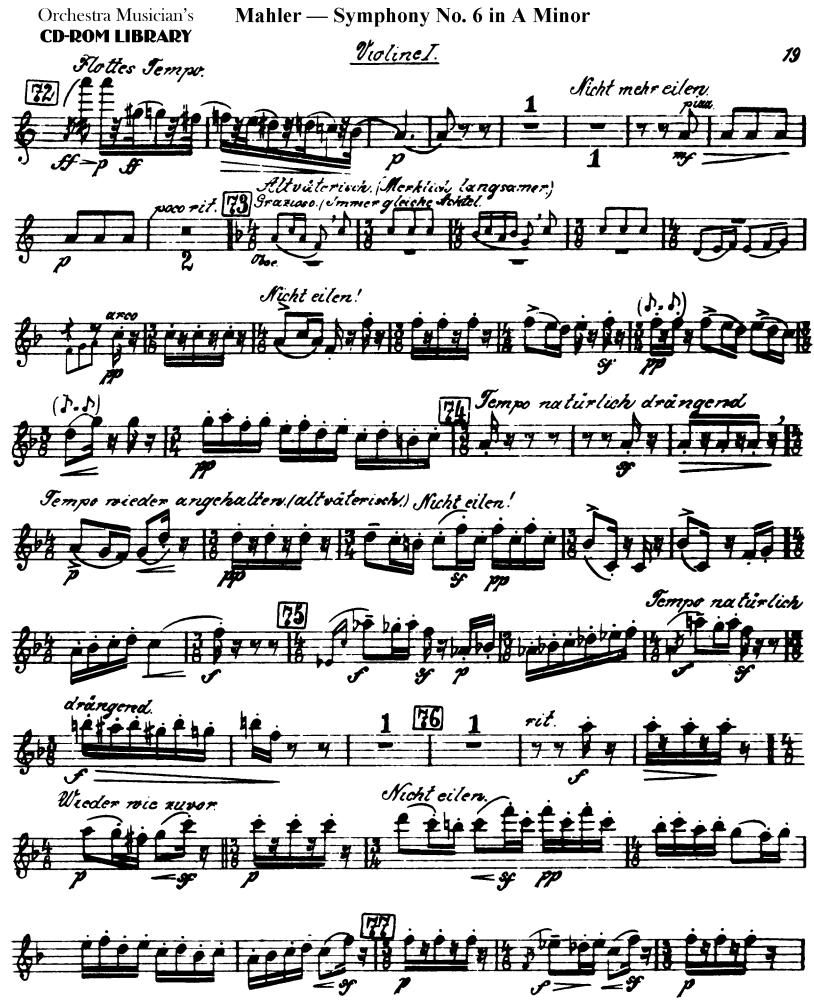

Mahler — Symphony No. 6 in A Minor

19

Violine I.

Mahler — Symphony No. 6 in A Minor

Orchestra Musician's