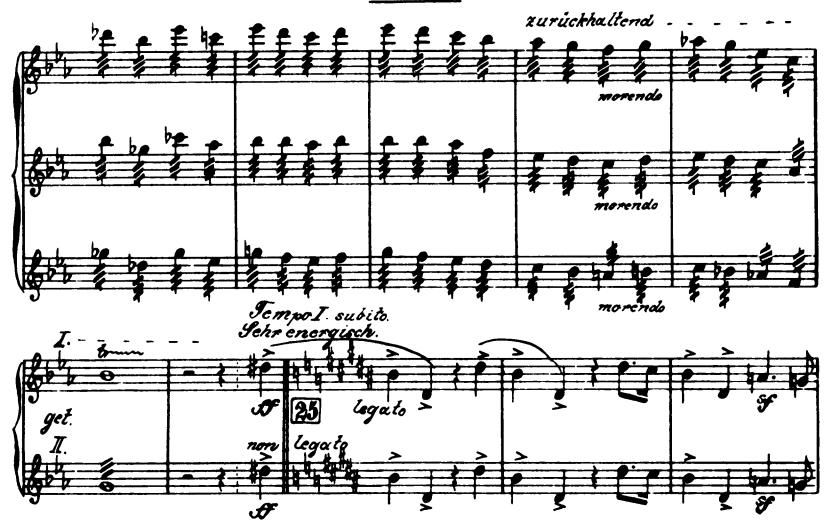

Mahler — Symphony No. 6 in A Minor

Violine I.

Orchestra Musician's **CD-ROM LIBRARY** 

Violine I.

S

P

SF