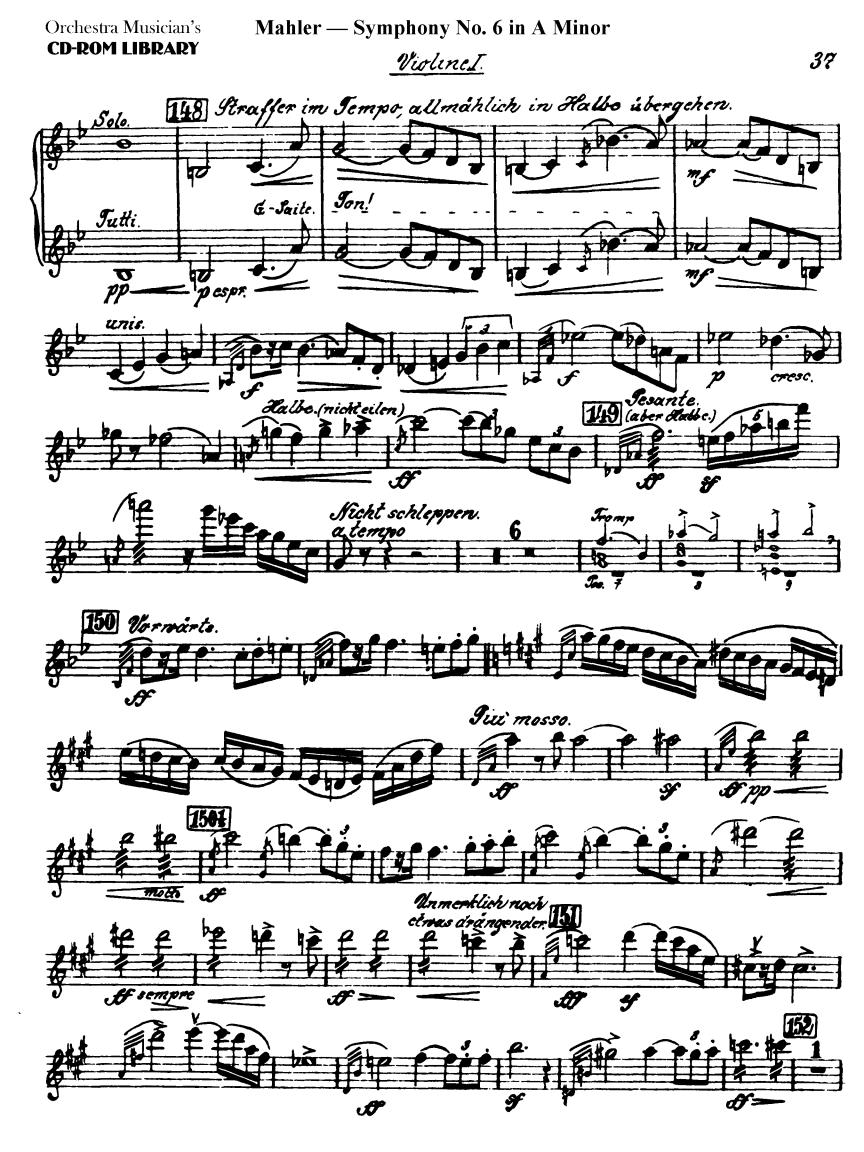

#### Mahler — Symphony No. 6 in A Minor

Orchestra Musician's CD-ROM LIBRARY

Violine II.

35

Violine I.

Mahler — Symphony No. 6 in A Minor