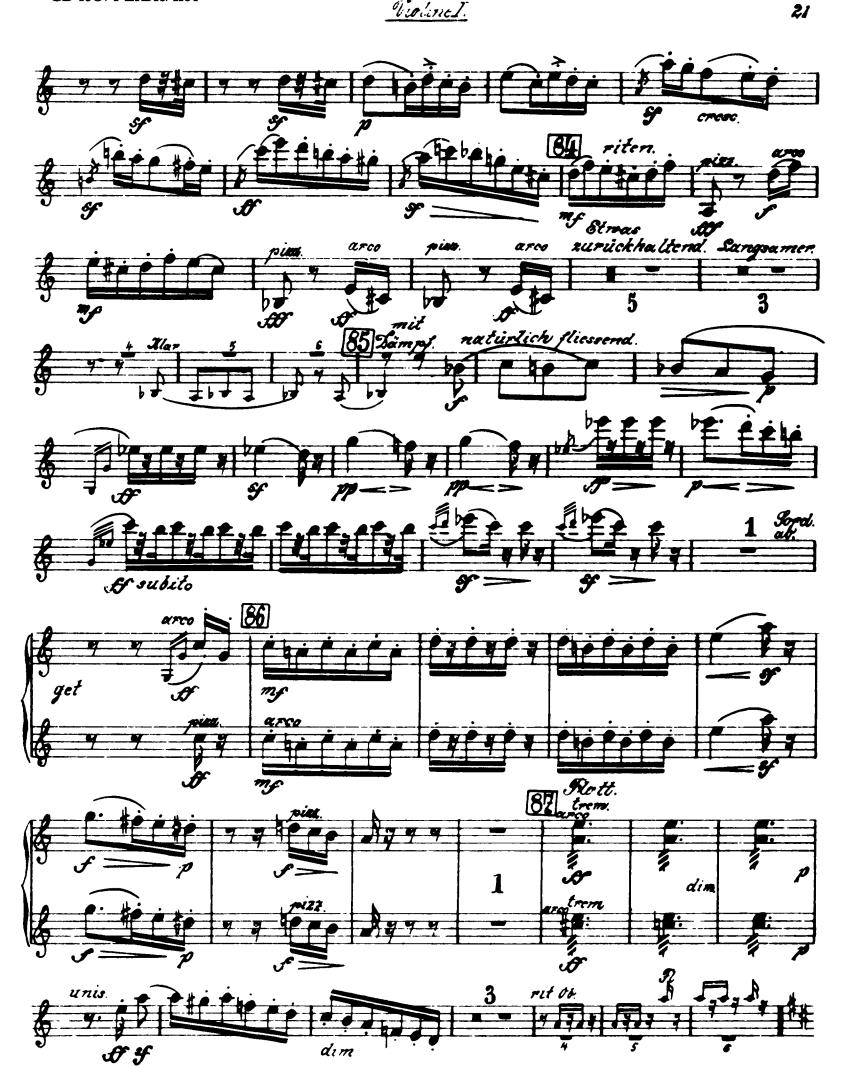

## Gustav Mahler Symphony No. 6 in A Minor

1

Violine I.

I.

Allegro energico, ma non troppo. Geflig, aber markig.













00° PP morendo PPP

Mahler — Symphony No. 6 in A Minor









Mahler — Symphony No. 6 in A Minor



Mahler — Symphony No. 6 in A Minor













Violine I.

Orchestra Musician's **CD-ROM LIBRARY** 



















Violine I.



S



P

SF



## Mahler — Symphony No. 6 in A Minor

Orchestra Musician's **CD-ROM LIBRARY** 



D



II.







Mahler — Symphony No. 6 in A Minor

Orchestra Musician's **CD-ROM LIBRARY** 



Mahler — Symphony No. 6 in A Minor

15

**CD-ROM LIBRARY** 

Violine I.



Mahler — Symphony No. 6 in A Minor

Orchestra Musician's





III.





Mahler — Symphony No. 6 in A Minor











Mahler — Symphony No. 6 in A Minor

Violane I.







Mahler — Symphony No. 6 in A Minor



4.000 cm.

Ð

Mahler — Symphony No. 6 in A Minor

Orchestra Musician's **CD-ROM LIBRARY** 









Mahler — Symphony No. 6 in A Minor











Mahler — Symphony No. 6 in A Minor







Mahler — Symphony No. 6 in A Minor







Mahler — Symphony No. 6 in A Minor

**CD-ROM LIBRARY** 

Violine I.



Mahler — Symphony No. 6 in A Minor

Orchestra Musician's **CD-ROM LIBRARY** 





#### Violine I.







Mahler — Symphony No. 6 in A Minor





# Gustav Mahler Symphony No. 6 in A Minor <u>Violine II.</u>













Mahler — Symphony No. 6 in A Minor

Mahler — Symphony No. 6 in A Minor



































Orchestra Musician's

**CD-ROM LIBRARY** 



Mahler — Symphony No. 6 in A Minor



II.





H







<u>Violine I.</u>



<u>Violi