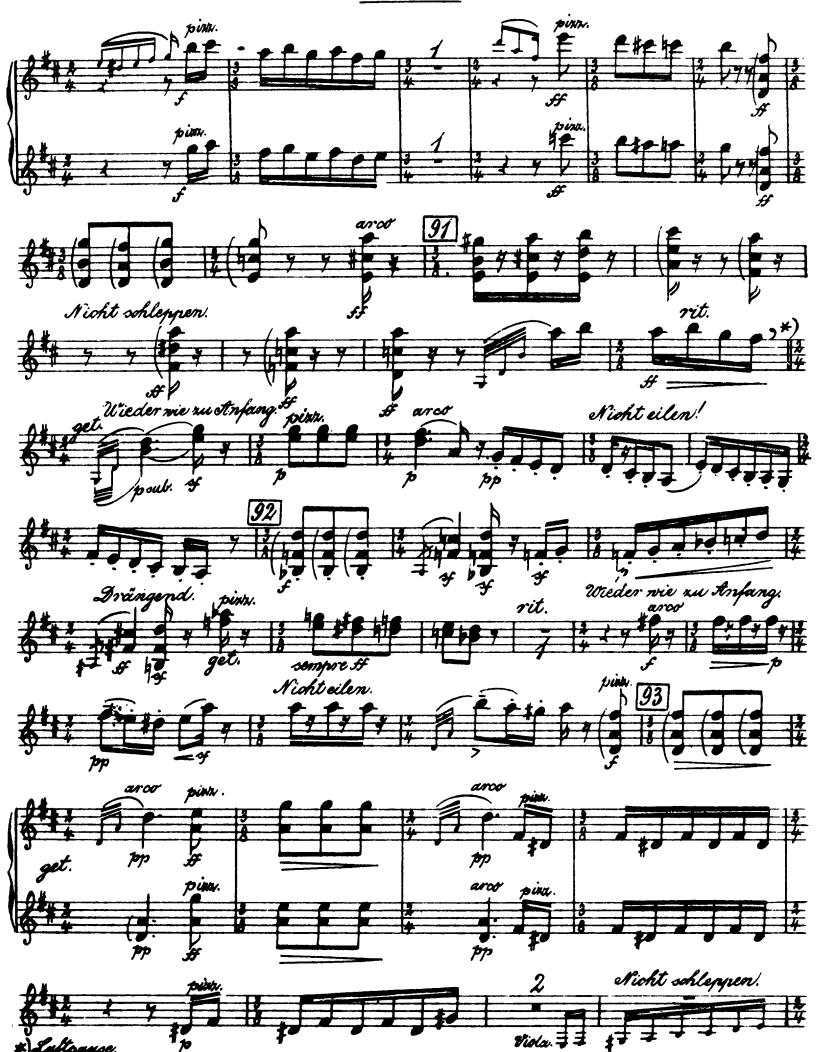

# Gustav Mahler Symphony No. 6 in A Minor <u>Violine II.</u>

Mahler — Symphony No. 6 in A Minor

Mahler — Symphony No. 6 in A Minor

Orchestra Musician's

**CD-ROM LIBRARY** 

Mahler — Symphony No. 6 in A Minor