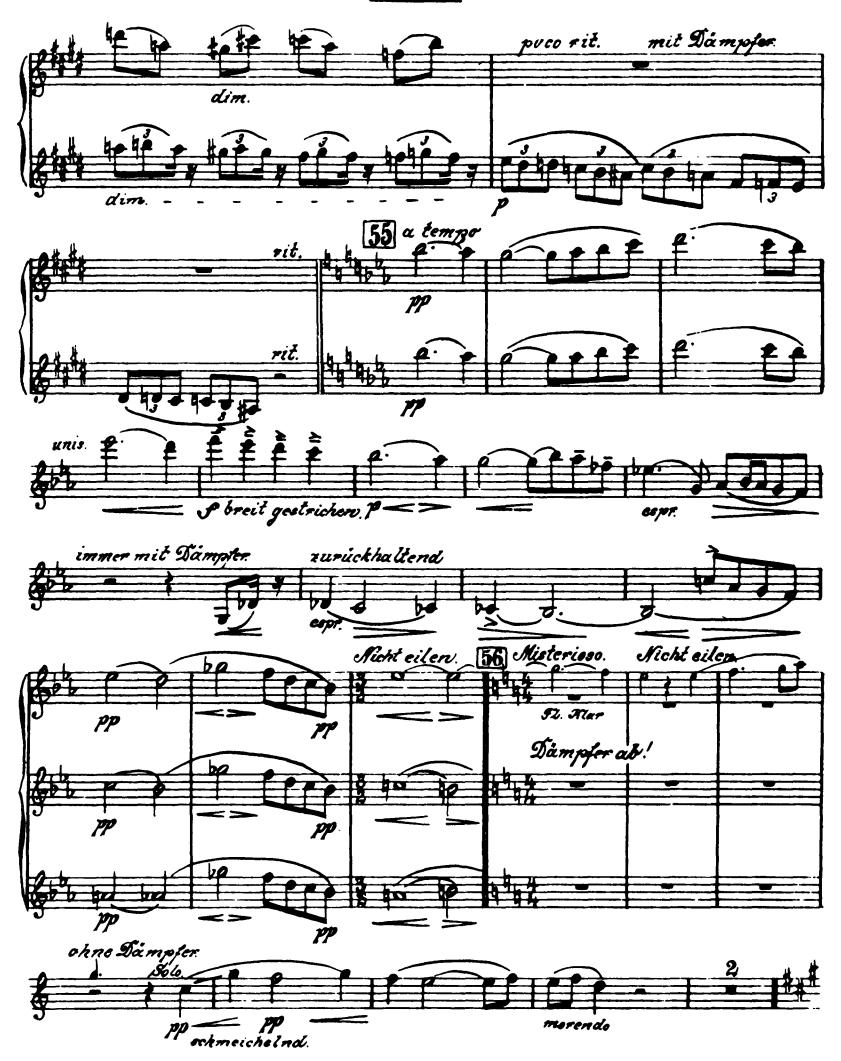

## Mahler — Symphony No. 6 in A Minor

Orchestra Musician's **CD-ROM LIBRARY** 

D

II.

Mahler — Symphony No. 6 in A Minor

Orchestra Musician's **CD-ROM LIBRARY** 

Mahler — Symphony No. 6 in A Minor

15