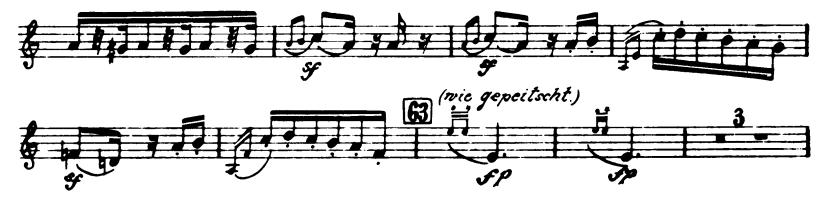

## Violine I.

III. Joherzo.

Mahler — Symphony No. 6 in A Minor

<u>Violine I.</u>

Orchestra Musician's

Mahler — Symphony No. 6 in A Minor

**CD-ROM LIBRARY** 

anse.