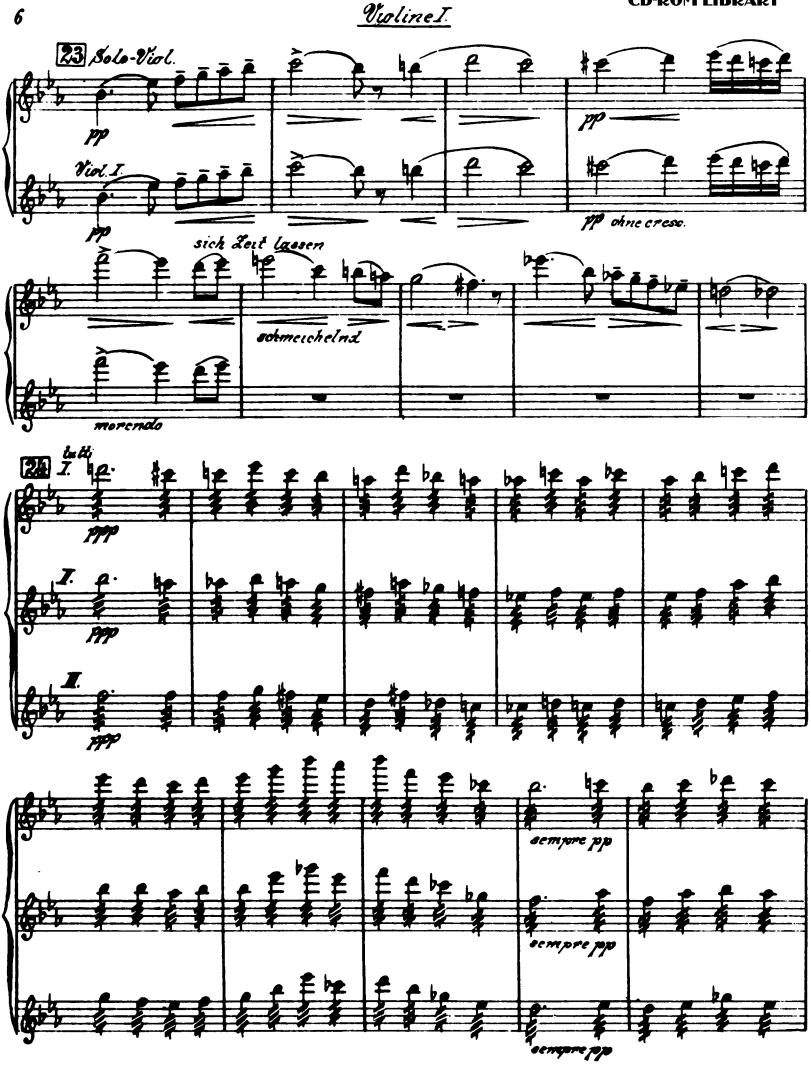

## Gustav Mahler Symphony No. 6 in A Minor

1

Violine I.

I.

Allegro energico, ma non troppo. Geflig, aber markig.

00° PP morendo PPP

Mahler — Symphony No. 6 in A Minor

Mahler — Symphony No. 6 in A Minor

#### Violine I.

Mahler — Symphony No. 6 in A Minor