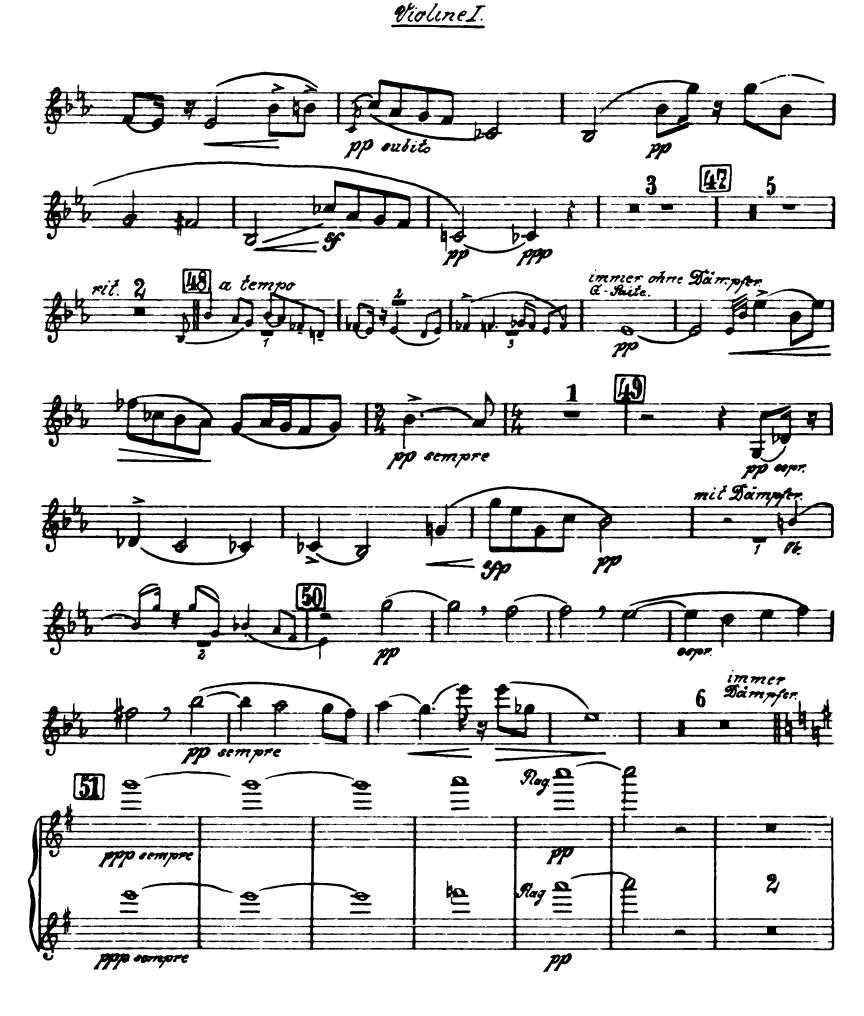

## Gustav Mahler Symphony No. 6 in A Minor

1

Violine I.

I.

Allegro energico, ma non troppo. Geflig, aber markig.

00° PP morendo PPP

Mahler — Symphony No. 6 in A Minor

Mahler — Symphony No. 6 in A Minor