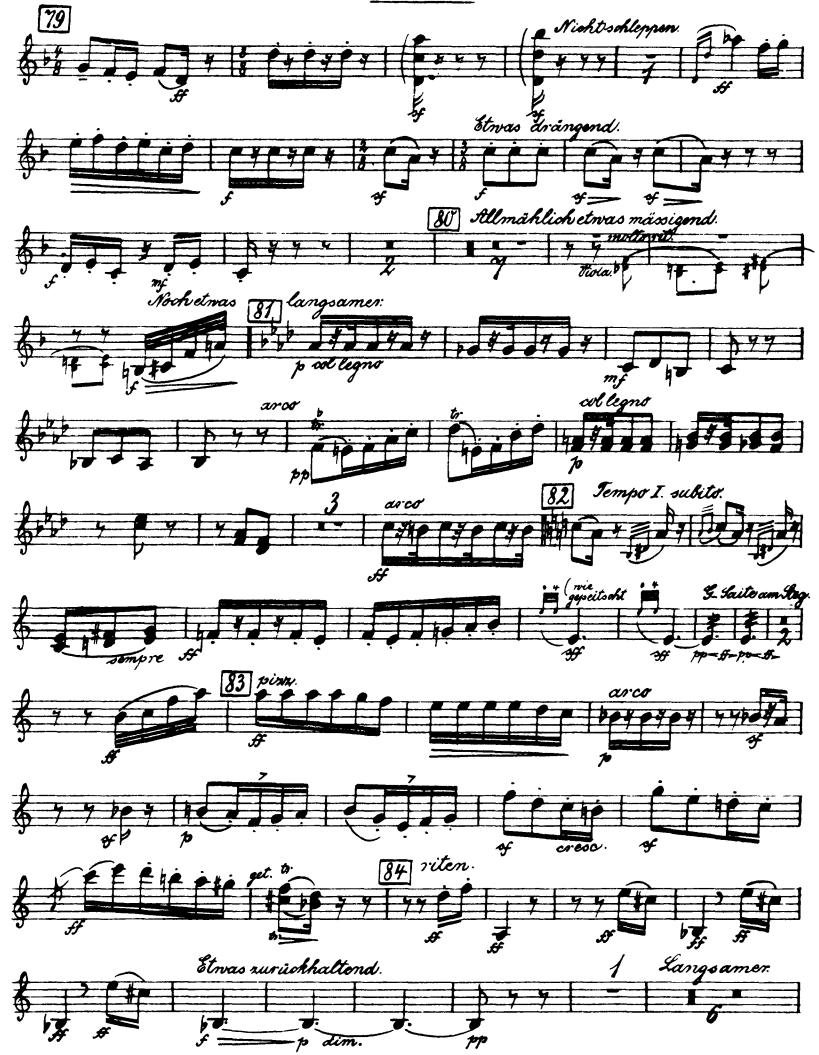

# Gustav Mahler Symphony No. 6 in A Minor <u>Violine II.</u>

Mahler — Symphony No. 6 in A Minor

Mahler — Symphony No. 6 in A Minor

Orchestra Musician's

**CD-ROM LIBRARY** 

Mahler — Symphony No. 6 in A Minor