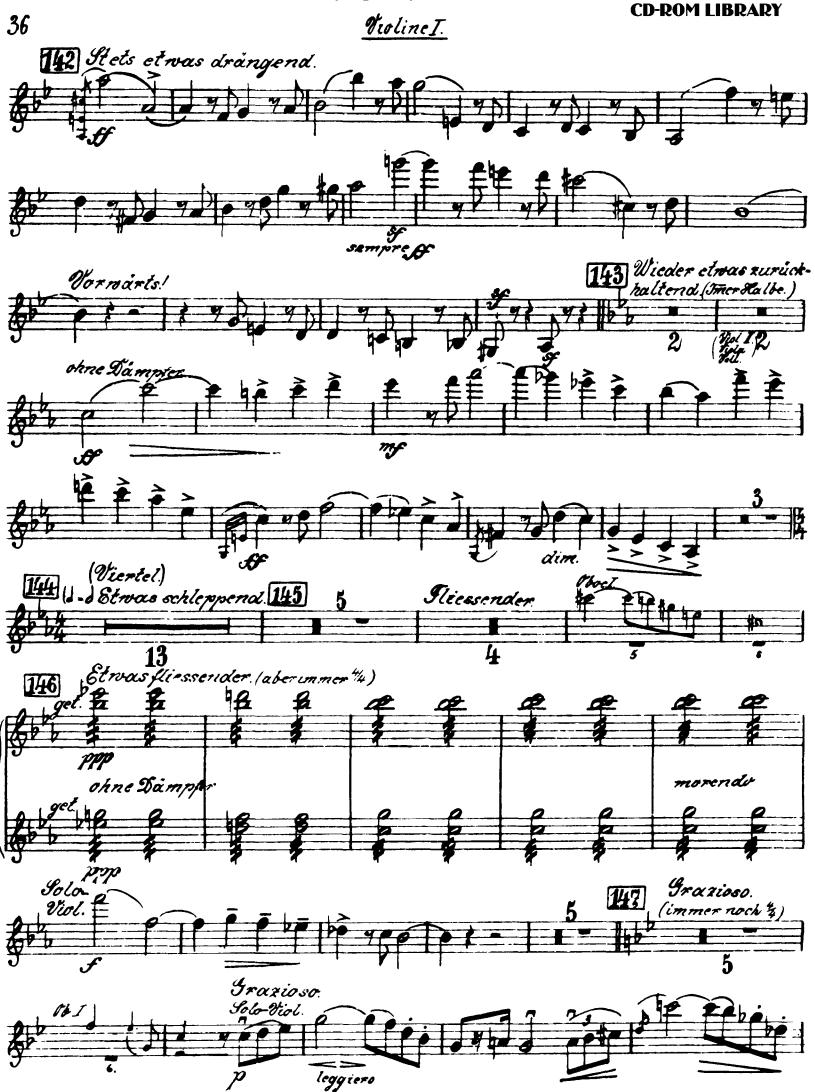

#### Mahler — Symphony No. 6 in A Minor

Orchestra Musician's CD-ROM LIBRARY

Violine II.

35

Violine I.

Mahler — Symphony No. 6 in A Minor