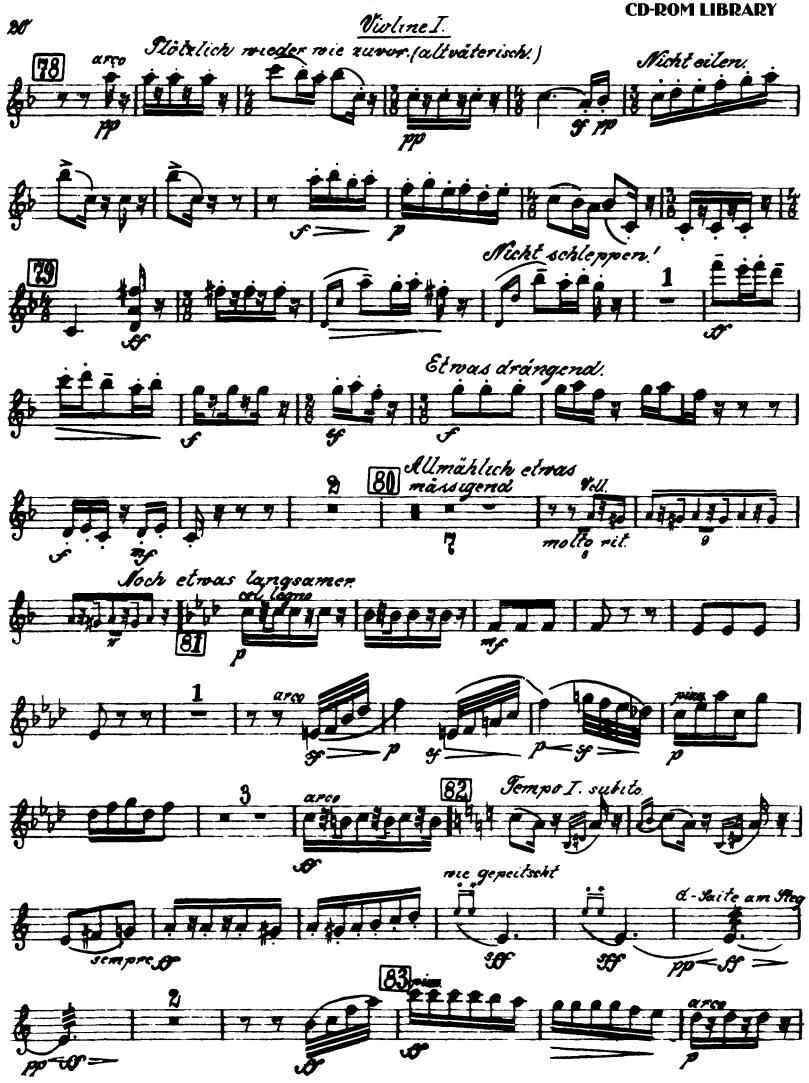

## Gustav Mahler Symphony No. 6 in A Minor

1

Violine I.

I.

Allegro energico, ma non troppo. Geflig, aber markig.













00° PP morendo PPP

Mahler — Symphony No. 6 in A Minor









Mahler — Symphony No. 6 in A Minor



Mahler — Symphony No. 6 in A Minor













Violine I.

Orchestra Musician's **CD-ROM LIBRARY** 



















Violine I.



S



P

SF



## Mahler — Symphony No. 6 in A Minor

Orchestra Musician's **CD-ROM LIBRARY** 



D



II.







Mahler — Symphony No. 6 in A Minor

Orchestra Musician's **CD-ROM LIBRARY** 



Mahler — Symphony No. 6 in A Minor

15

**CD-ROM LIBRARY** 

Violine I.



Mahler — Symphony No. 6 in A Minor

Orchestra Musician's





III.





Mahler — Symphony No. 6 in A Minor











Mahler — Symphony No. 6 in A Minor

Violane I.







Mahler — Symphony No. 6 in A Minor



4.000 cm.

Ð

Mahler — Symphony No. 6 in A Minor

Orchestra Musician's **CD-ROM LIBRARY** 









Mahler — Symphony No. 6 in A Minor











Mahler — Symphony No. 6 in A Minor







Mahler — Symphony No. 6 in A Minor







Mahler — Symphony No. 6 in A Minor

**CD-ROM LIBRARY** 

Violine I.



Mahler — Symphony No. 6 in A Minor

Orchestra Musician's **CD-ROM LIBRARY** 





#### Violine I.







Mahler — Symphony No. 6 in A Minor





# Gustav Mahler Symphony No. 6 in A Minor <u>Violine II.</u>













Mahler — Symphony No. 6 in A Minor

Mahler — Symphony No. 6 in A Minor



































Orchestra Musician's

**CD-ROM LIBRARY** 



Mahler — Symphony No. 6 in A Minor