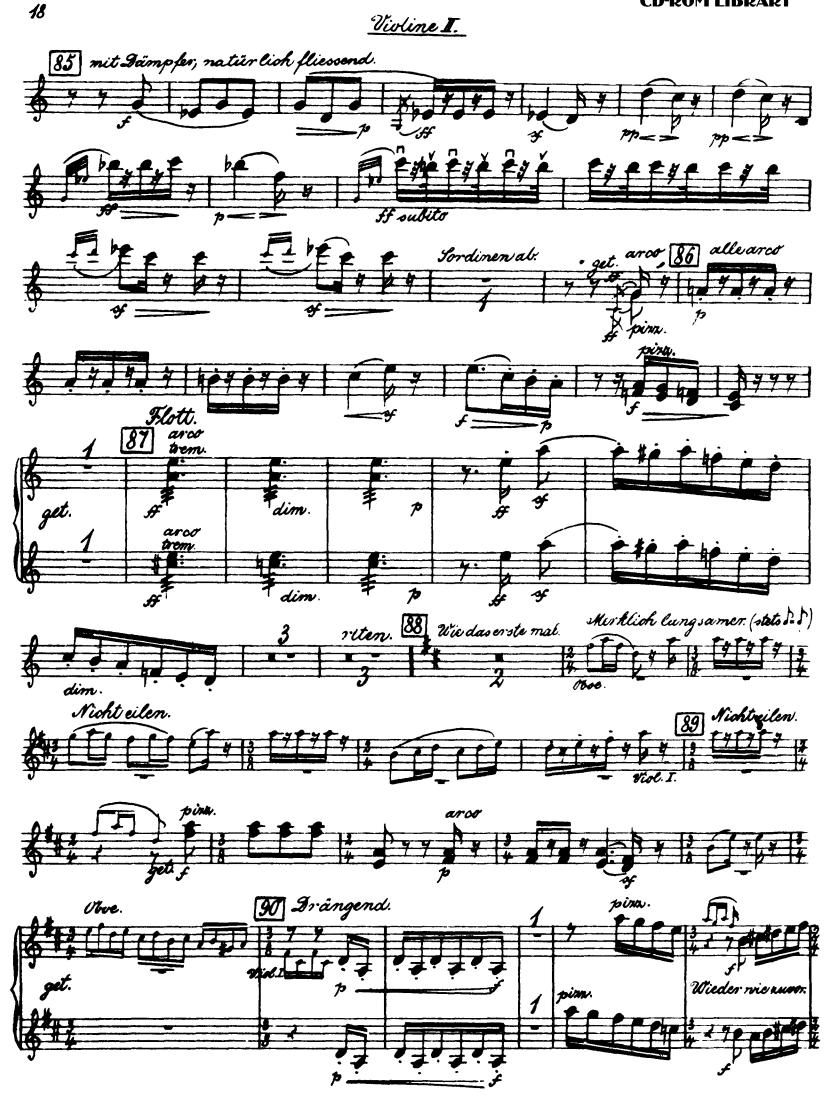

# Gustav Mahler Symphony No. 6 in A Minor <u>Violine II.</u>

Mahler — Symphony No. 6 in A Minor

Mahler — Symphony No. 6 in A Minor

Orchestra Musician's

**CD-ROM LIBRARY** 

Mahler — Symphony No. 6 in A Minor