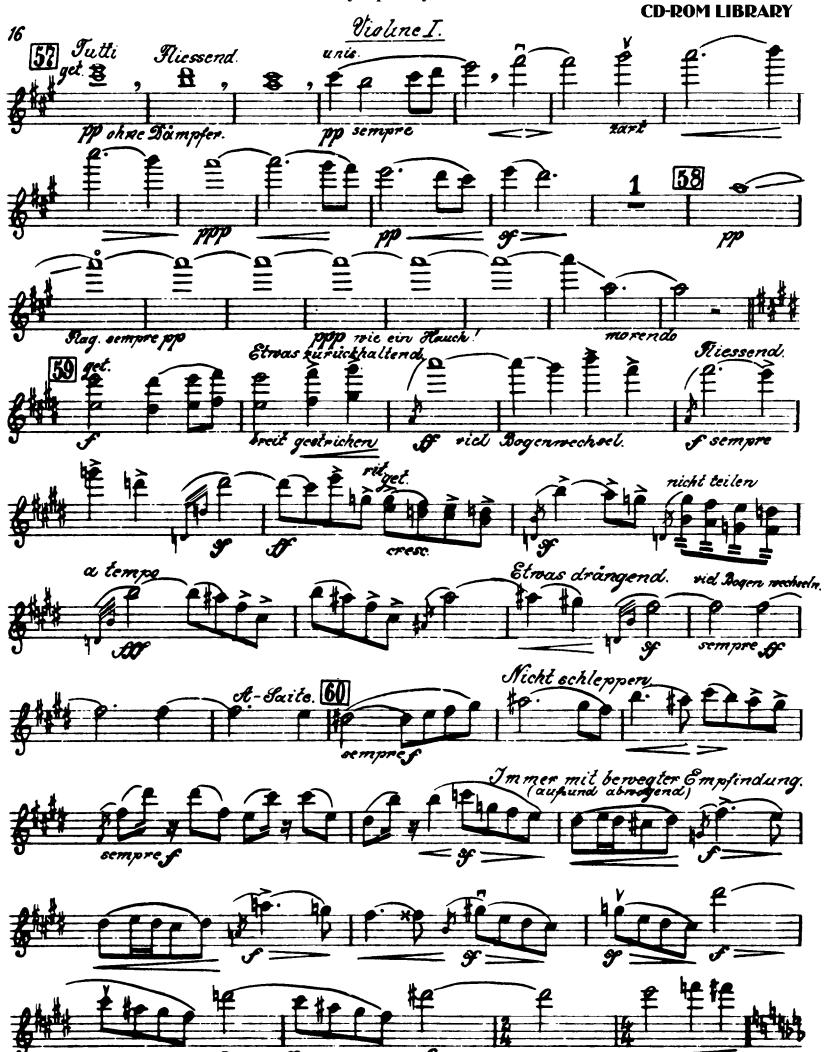

**CD-ROM LIBRARY** 

Violine I.

Mahler — Symphony No. 6 in A Minor

Orchestra Musician's

III.

Mahler — Symphony No. 6 in A Minor

Mahler — Symphony No. 6 in A Minor

Violane I.