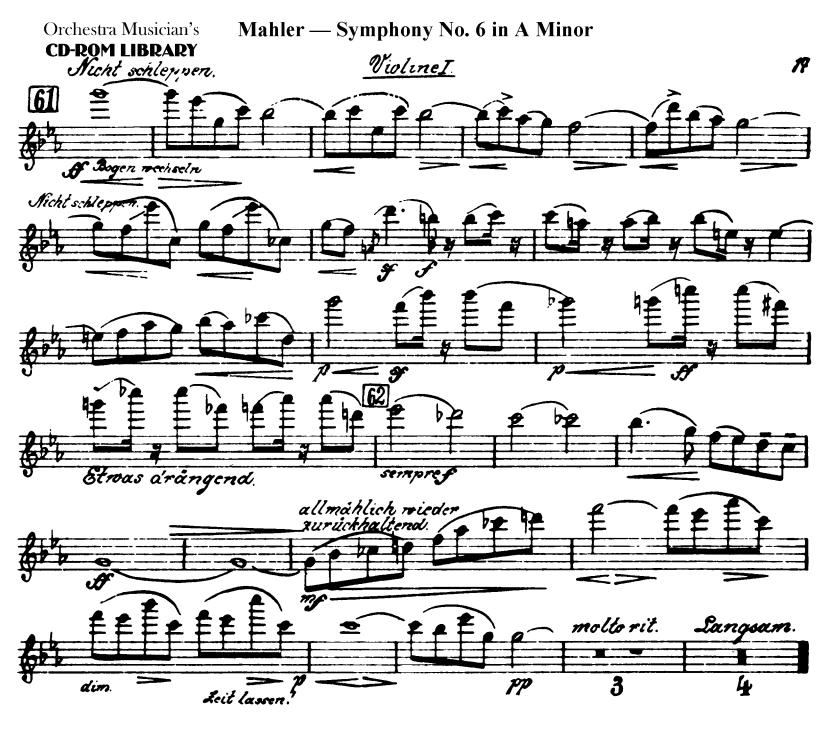

Mahler — Symphony No. 6 in A Minor

Violine I.

Orchestra Musician's **CD-ROM LIBRARY** 

Violine I.

S

P

SF

#### Violine I.

Mahler — Symphony No. 6 in A Minor