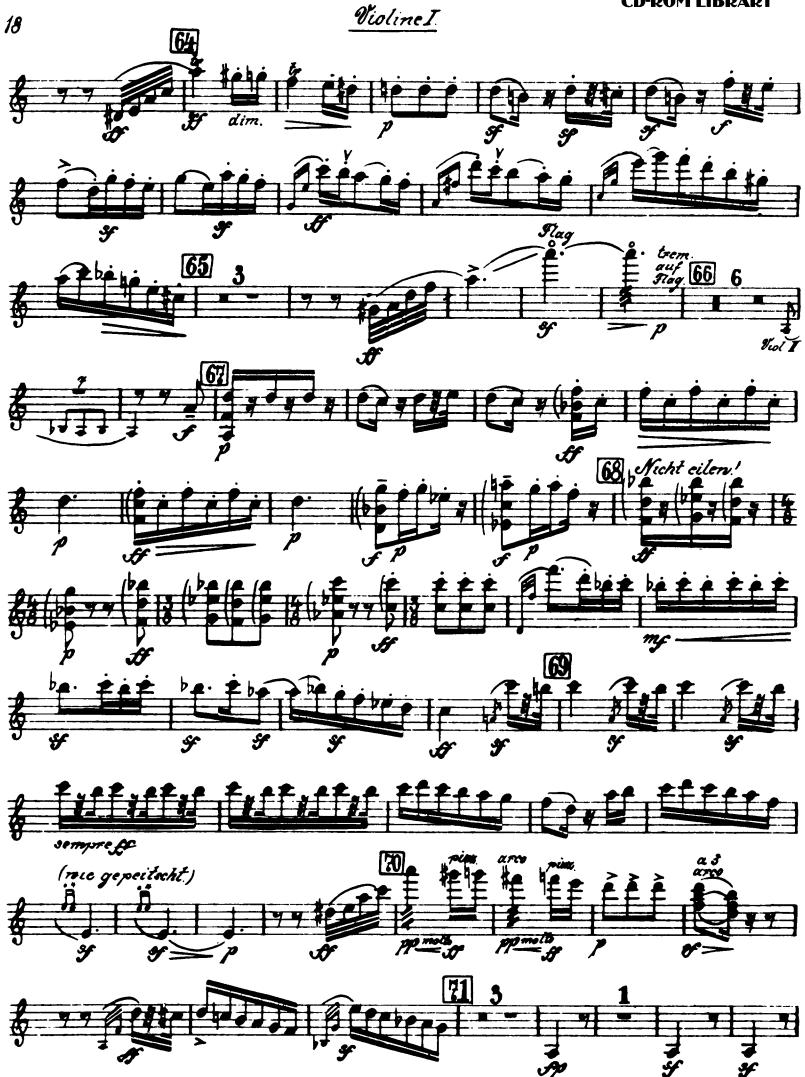

Mahler — Symphony No. 6 in A Minor

19

Violine I.

Mahler — Symphony No. 6 in A Minor

Orchestra Musician's