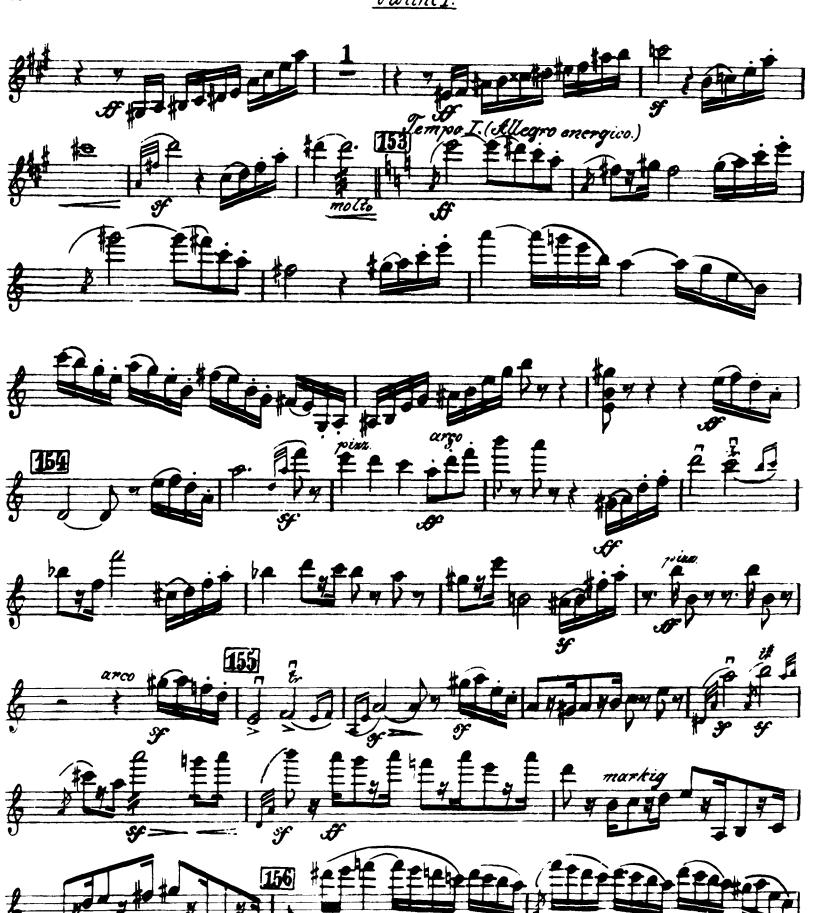

#### Mahler — Symphony No. 6 in A Minor

Orchestra Musician's CD-ROM LIBRARY

Violine II.

35

Violine I.

Mahler — Symphony No. 6 in A Minor