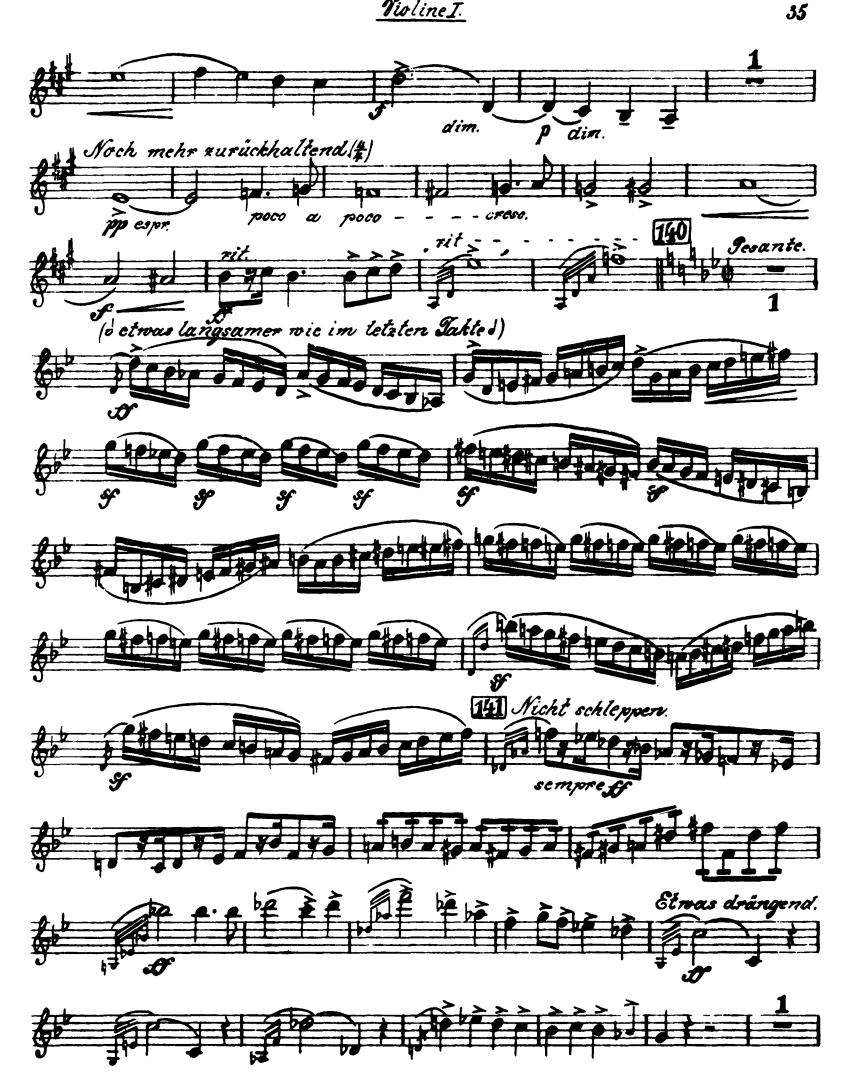

#### Mahler — Symphony No. 6 in A Minor

Orchestra Musician's CD-ROM LIBRARY

Violine II.

35

Violine I.

Mahler — Symphony No. 6 in A Minor