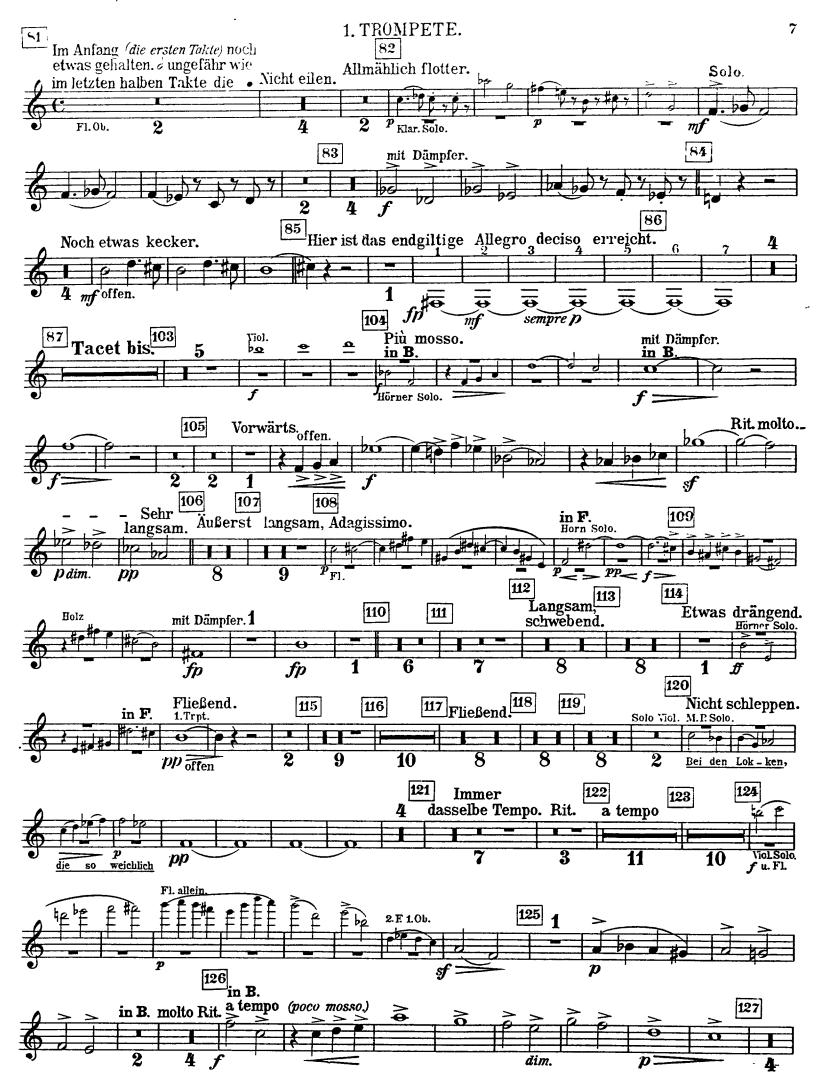

1

### Gustav Mahler Symphony No. 8 in Eb Major I. TE1L. Hymnus: Veni, ereafor spiritus.





Orchestra Musician's **CD-ROM LIBRARY** 

M LIBRARY





















IBRARY





 $\mathbf{5}$ 



#### Orchestra Musician's Mahler — Symphony No. 8 in Eb Major CD-ROM, LIBRARY





Orchestra Musician's **CD-ROM LIBRARY** 

Mahler — Symphony No. 8 in Eb Major

9



### Gustav Mahler Symphony No. 8 in Eb Major I. TEIL. Hymnus: Veni, ereator spiritus.











Orchestra Musician's **CD-ROM LIBRARY** 

Mahler — Symphony No. 8 in Eb Major







### Gustav Mahler Symphony No. 8 in Eb Major I. TEIL. Hymnus: Veni, ereator spiritus.







:







### Gustav Mahler Symphony No. 8 in Eb Major I. TEIL. Hymnus: Veni, creator spiritus.

#### 4. TROMPETE.



1



4. TROMPETE.

# II. TEIL. Schlußszene aus "Faust."







#### Gustav Mahler Symphony No. 8 in Eb Major

# I. TEIL. Hymnus: Veni, creator spiritus.

1. TROMPETE in F.(Isoliert postiert.)



## II. TEIL. Sehlußszene aus "Faust."

1. TROMPETE in F. (Isoliert postiert.)





#### Gustav Mahler Symphony No. 8 in Eb Ma