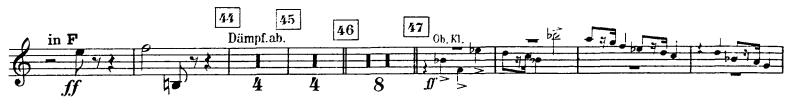

# I. TEIL. Hymnus: Veni, creator spiritus.

1. TROMPETE in F.(Isoliert postiert.)