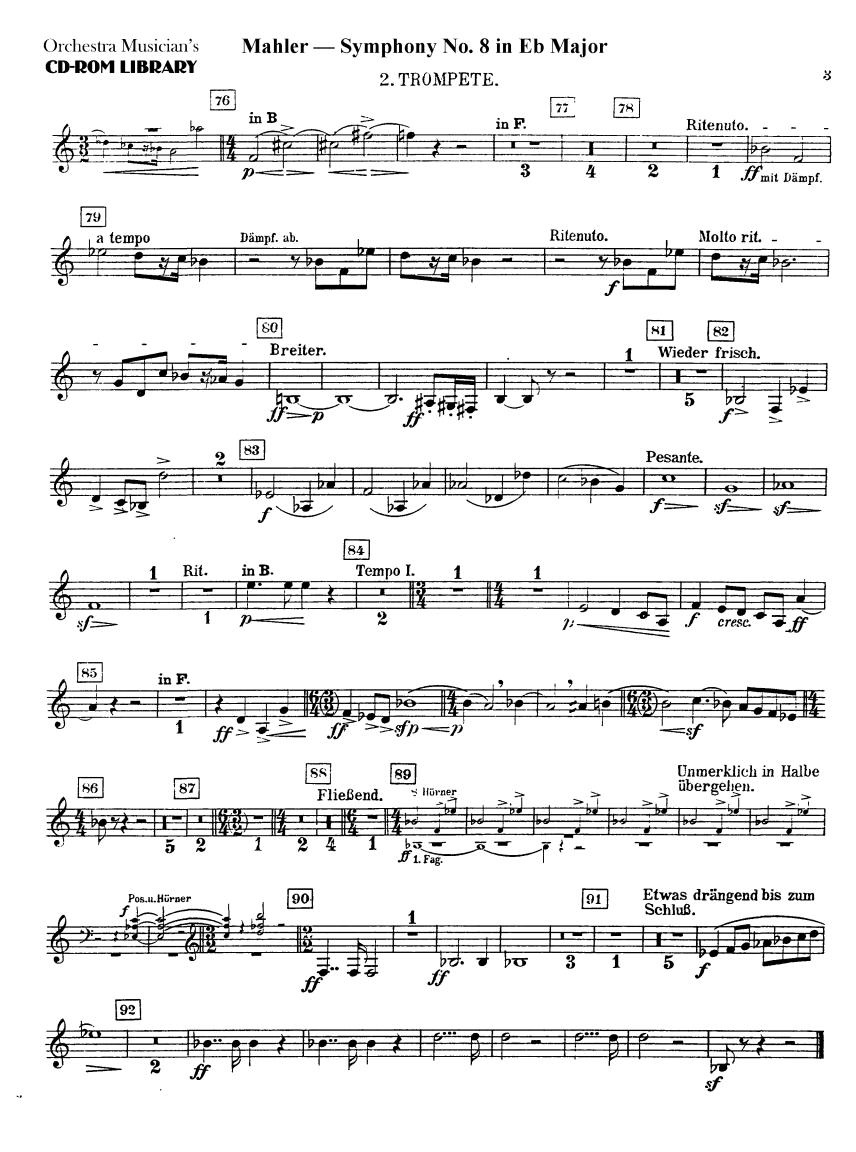

## I. TEIL. Hymnus: Veni, creator spiritus.

2. TROMPETE IN F. (Isoliert postiert.)

Orchestra Musician's **CD-ROM LIBRARY** 