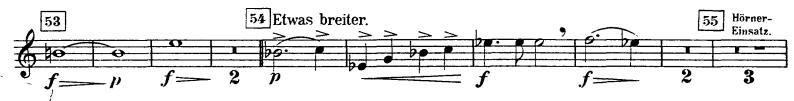

# I. TEIL. Hymnus: Veni, creator spiritus.

1. TROMPETE in F.(Isoliert postiert.)