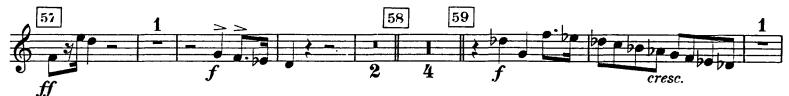

# I. TEIL. Hymnus: Veni, creator spiritus.

1. TROMPETE in F.(Isoliert postiert.)