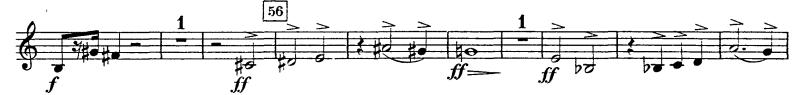

# I. TEIL. Hymnus: Veni, creator spiritus.

1. TROMPETE in F.(Isoliert postiert.)