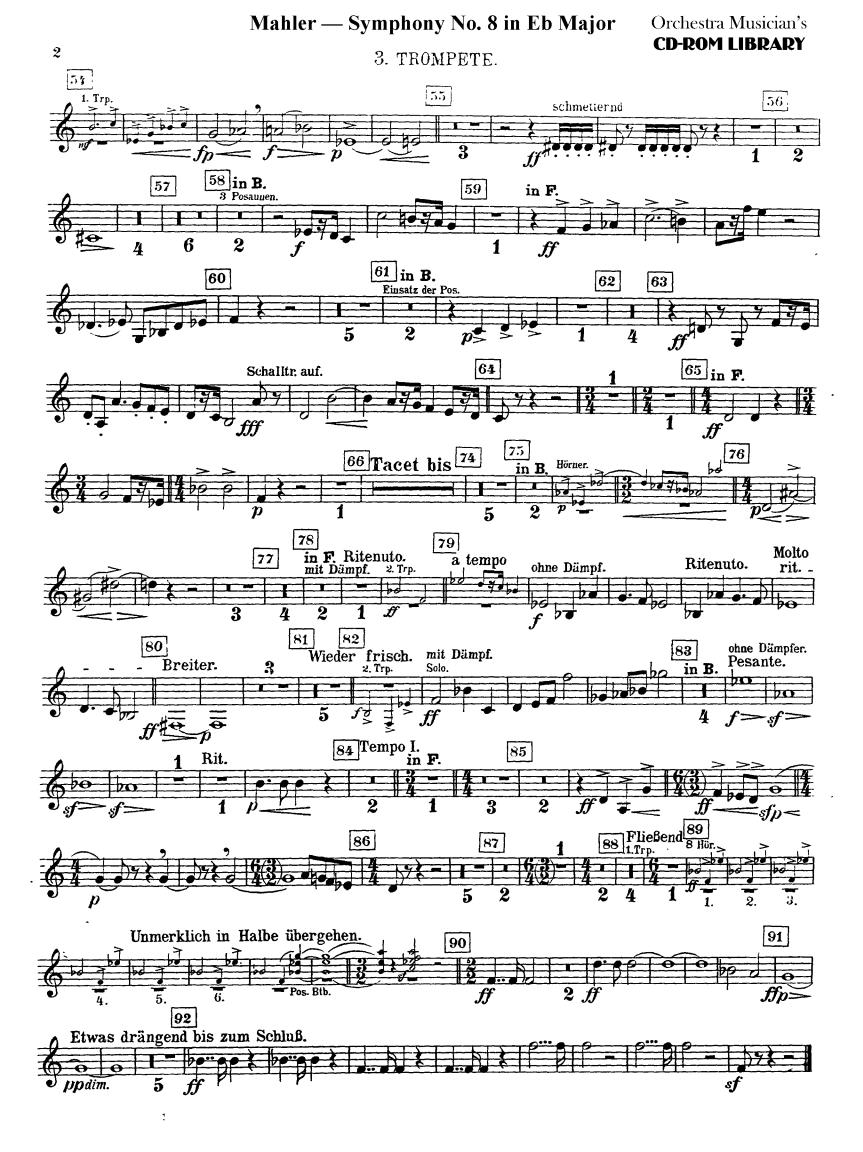

### Gustav Mahler Symphony No. 8 in Eb Major I. TEIL. Hymnus: Veni, ereator spiritus.

3. TROMPETE IN F. (Isoliert postiert.)

Orchestra Musician's **CD-ROM LIBRARY** 

3. TROMPETE IN F. (Isoliert postiert.)