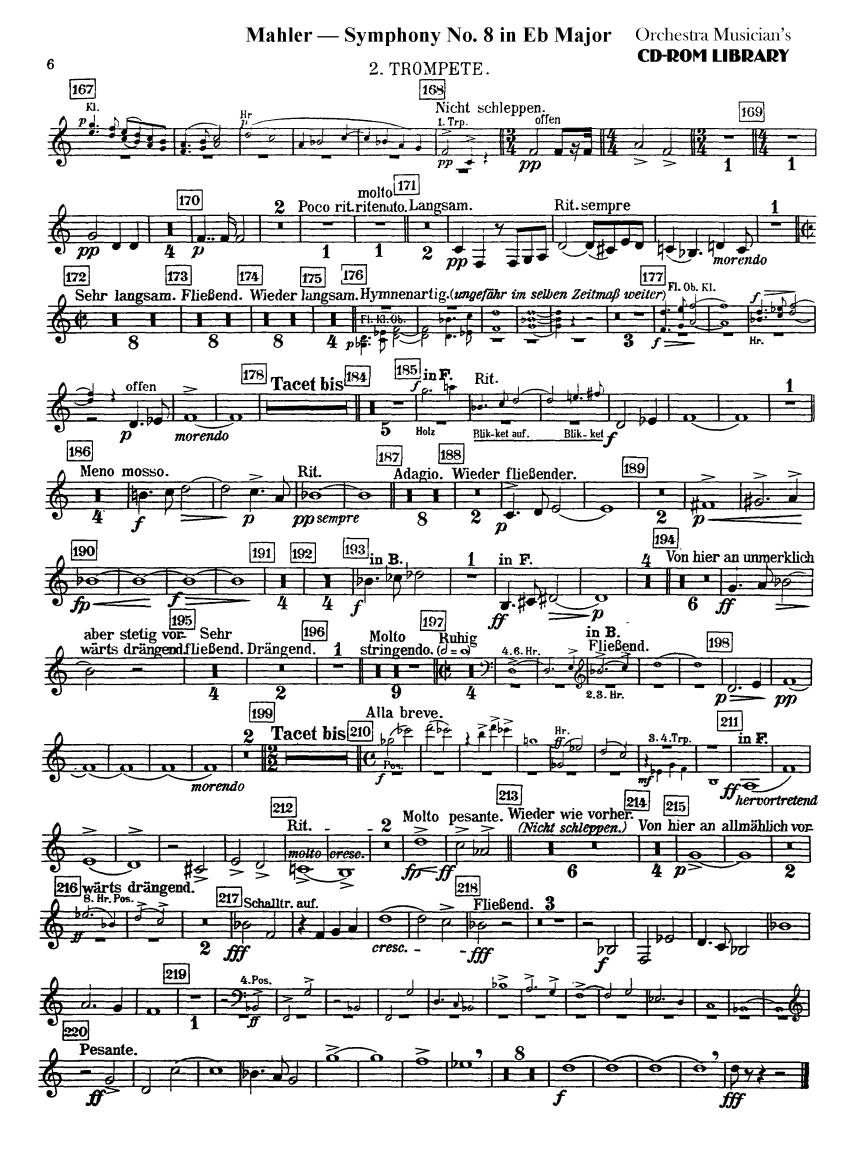

1

### Gustav Mahler Symphony No. 8 in Eb Major I. TE1L. Hymnus: Veni, ereafor spiritus.





Orchestra Musician's **CD-ROM LIBRARY** 

M LIBRARY





















IBRARY





 $\mathbf{5}$ 



#### Orchestra Musician's Mahler — Symphony No. 8 in Eb Major CD-ROM, LIBRARY





Orchestra Musician's **CD-ROM LIBRARY** 

Mahler — Symphony No. 8 in Eb Major

9



### Gustav Mahler Symphony No. 8 in Eb Major I. TEIL. Hymnus: Veni, ereator spiritus.











Orchestra Musician's **CD-ROM LIBRARY** 

Mahler — Symphony No. 8 in Eb Major







### Gustav Mahler Symphony No. 8 in Eb Major I. TEIL. Hymnus: Veni, ereator spiritus.







:







### Gustav Mahler Symphony No. 8 in Eb Major I. TEIL. Hymnus: Veni, creator spiritus.

#### 4. TROMPETE.



1



4. TROMPETE.

# II. TEIL. Schlußszene aus "Faust."







#### Gustav Mahler Symphony No. 8 in Eb Major

# I. TEIL. Hymnus: Veni, creator spiritus.

1. TROMPETE in F.(Isoliert postiert.)



## II. TEIL. Sehlußszene aus "Faust."

1. TROMPETE in F. (Isoliert postiert.)





#### Gustav Mahler Symphony No. 8 in Eb Major

## I. TEIL. Hymnus: Veni, creator spiritus.

2. TROMPETE IN F. (Isoliert postiert.)



Orchestra Musician's **CD-ROM LIBRARY** 

## II. TEIL. Schlußszene aus "Faust."

#### 2. TROMPETE IN F. (Isoliert postiert.)



2

1



### Gustav Mahler Symphony No. 8 in Eb