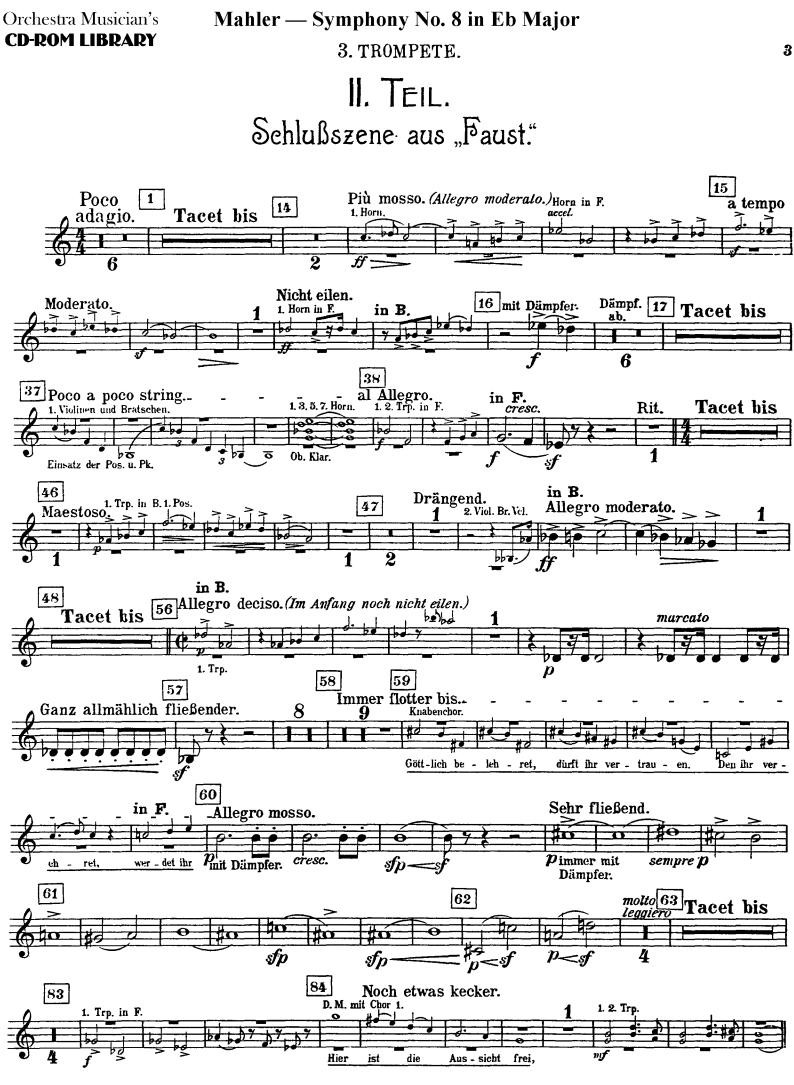

## II. TEIL. Schlußszene aus "Faust."

### Gustav Mahler Symphony No. 8 in Eb Major I. TEIL. Hymnus: Veni, ereator spiritus.

3. TROMPETE IN F. (Isoliert postiert.)

Orchestra Musician's **CD-ROM LIBRARY** 

3. TROMPETE IN F. (Isoliert postiert.)