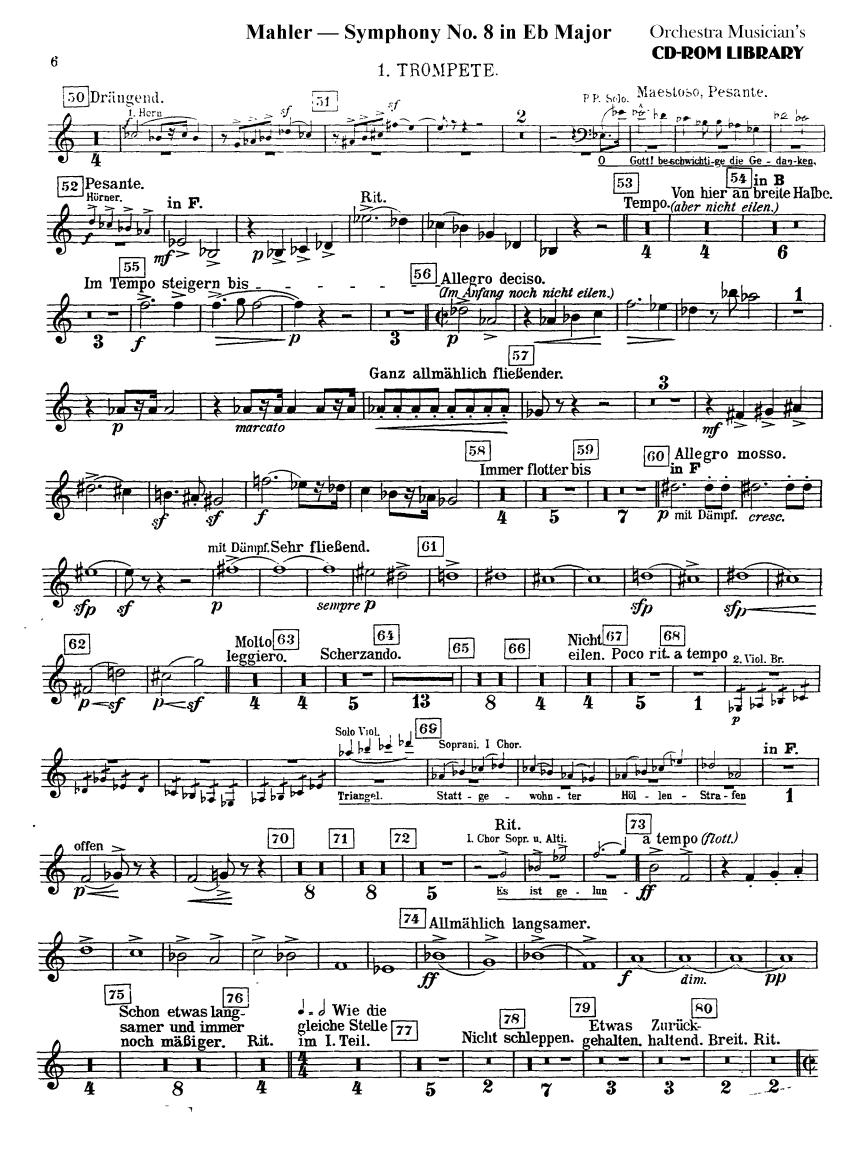

1

### Gustav Mahler Symphony No. 8 in Eb Major I. TE1L. Hymnus: Veni, ereafor spiritus.





Orchestra Musician's **CD-ROM LIBRARY** 

M LIBRARY





















IBRARY





 $\mathbf{5}$ 



#### Orchestra Musician's Mahler — Symphony No. 8 in Eb Major CD-ROM, LIBRARY





Orchestra Musician's **CD-ROM LIBRARY** 

Mahler — Symphony No. 8 in Eb Major

9



### Gustav Mahler Symphony No. 8 in Eb Major I. TEIL. Hymnus: Veni, ereator spiritus.











Orchestra Musician's **CD-ROM LIBRARY** 

Mahler — Symphony No. 8 in Eb Major







### Gustav Mahler Symphony No. 8 in Eb Major I. TEIL. Hymnus: Veni, ereator spiritus.







:







### Gustav Mahler Symphony No. 8 in Eb Major I. TEIL. Hymnus: Veni, creator spiritus.

#### 4. TROMPETE.



1



4. TROMPETE.

# II. TEIL. Schlußszene aus "Faust."







#### Gustav Mahler Symphony No. 8 in Eb Major

# I. TEIL. Hymnus: Veni, creator spiritus.

1. TROMPETE in F.(Isoliert postiert.)



## II. TEIL. Sehlußszene aus "Faust."

1. TR