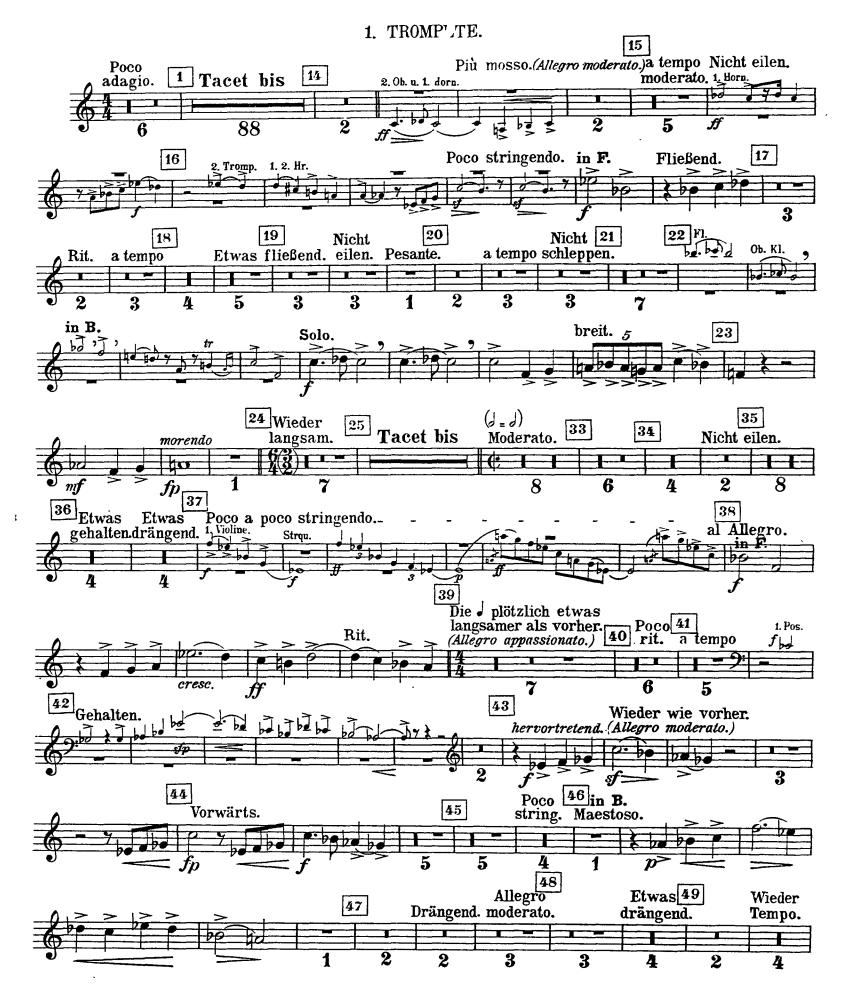

1

### Gustav Mahler Symphony No. 8 in Eb Major I. TE1L. Hymnus: Veni, ereafor spiritus.





Orchestra Musician's **CD-ROM LIBRARY** 

M LIBRARY





















IBRARY





 $\mathbf{5}$ 



#### Orchestra Musician's Mahler — Symphony No. 8 in Eb Major CD-ROM, LIBRARY





Orchestra Musician's **CD-ROM LIBRARY** 

Mahler — Symphony No. 8 in Eb Major

9



### Gustav Mahler Symphony No. 8 in Eb Major I. TEIL. Hymnus: Veni, ereator spiritus.











Orchestra Musician's **CD-ROM LIBRARY** 

Mahler — Symphony No. 8 in Eb Major







### Gustav Mahler Symphony No. 8 in Eb Major I. TEIL. Hymnus: Veni, ereator spiritus.







:







### Gustav Mahler Symphony No. 8 in Eb Major I. TEIL. Hymnus: Veni, creator spiritus.

#### 4. TROMPETE.



1



4. TROMPETE.

# II. TEIL. Schlußszene aus "Faust."







#### Gustav Mahler Symphony No. 8 in Eb Major

# I. TEIL. Hymnus: Veni, creator spiritus.

1. TROMPETE in F.(Isoliert postiert.)



## II. TEIL. Sehlußszene a