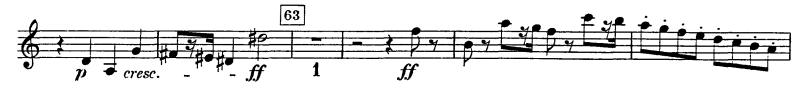

# I. TEIL. Hymnus: Veni, creator spiritus.

1. TROMPETE in F.(Isoliert postiert.)