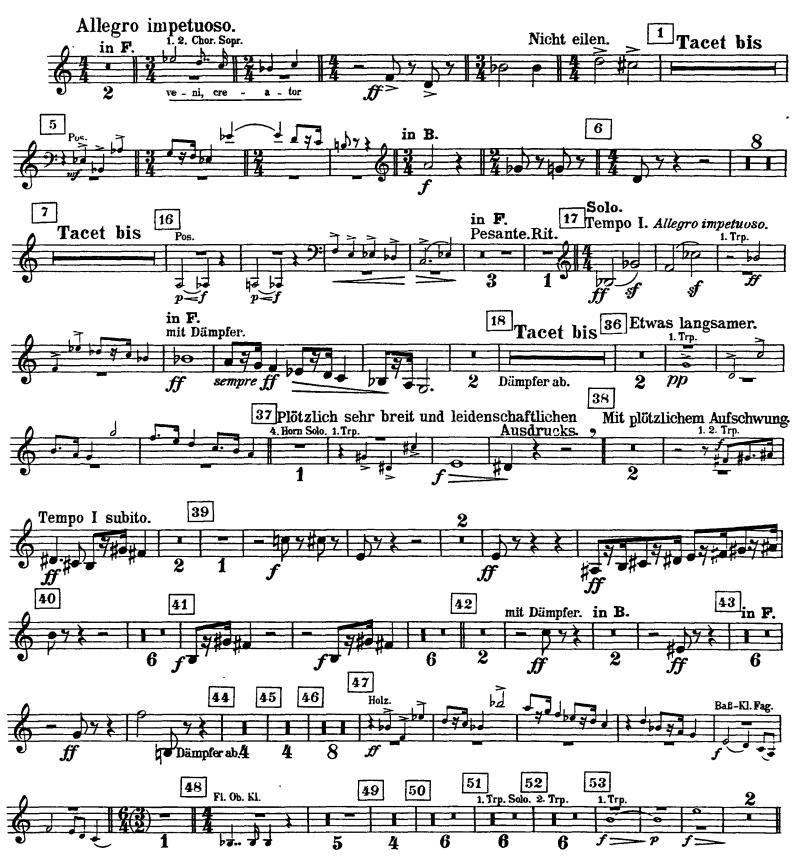

# I. TEIL. Hymnus: Veni, creator spiritus.

1. TROMPETE in F.(Isoliert postiert.)