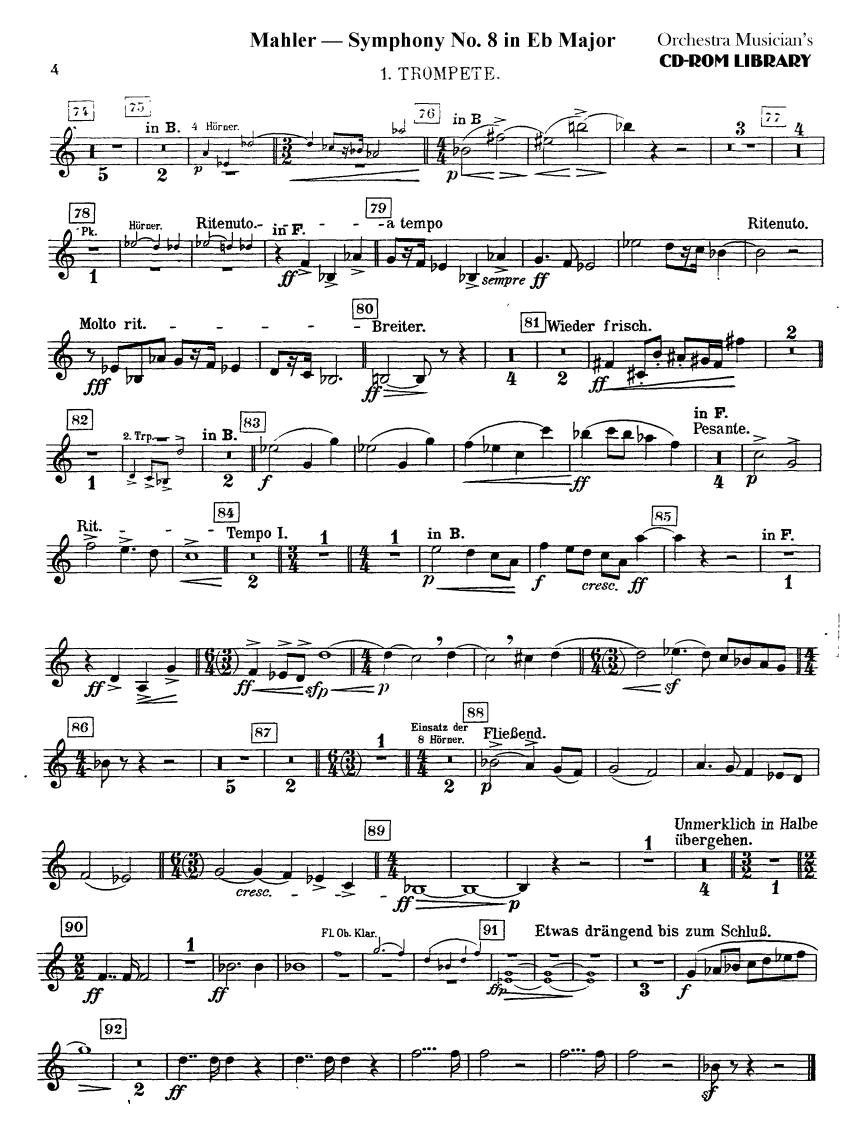

1

### Gustav Mahler Symphony No. 8 in Eb Major I. TE1L. Hymnus: Veni, ereafor spiritus.





Orchestra Musician's **CD-ROM LIBRARY** 

M LIBRARY





















IBRARY





 $\mathbf{5}$ 



#### Orchestra Musician's Mahler — Symphony No. 8 in Eb Major CD-ROM, LIBRARY





Orchestra Musician's **CD-ROM LIBRARY** 

Mahler — Symphony No. 8 in Eb Major

9



### Gustav Mahler Symphony No. 8 in Eb Major I. TEIL. Hymnus: Veni, ereator spiritus.











Orchestra Musician's **CD-ROM LIBRARY** 

Mahler — Symphony No. 8 in Eb Major







### Gustav Mahler Symphony No. 8 in Eb Major I. TEIL. Hymnus: Veni, ereator spiritus.







:







### Gustav Mahler Symphony No. 8 in Eb Major I. TEIL. Hymnus: Veni, creator spiritus.

#### 4. TROMPETE.



1



4. TROMPETE.

# II. TEIL. Schlußszene aus "Faust."







#### Gustav Mahler Symphony No. 8 in Eb Major

# I. TEIL. Hymnus: Veni, creator spiritus.

1. TROMPETE in F.(Isoliert postiert.)



## II. TEIL. S