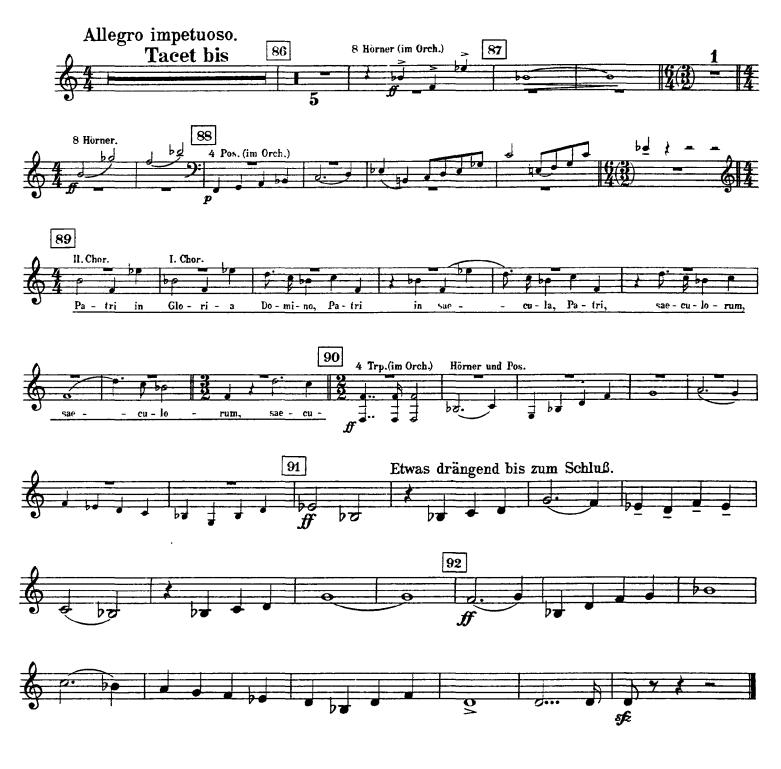

# II. TEIL. Schlußszene aus "Faust."

## II. TEIL. Schlußszene aus "Faust."

## II. TEIL. Schlußszene aus "Faust"