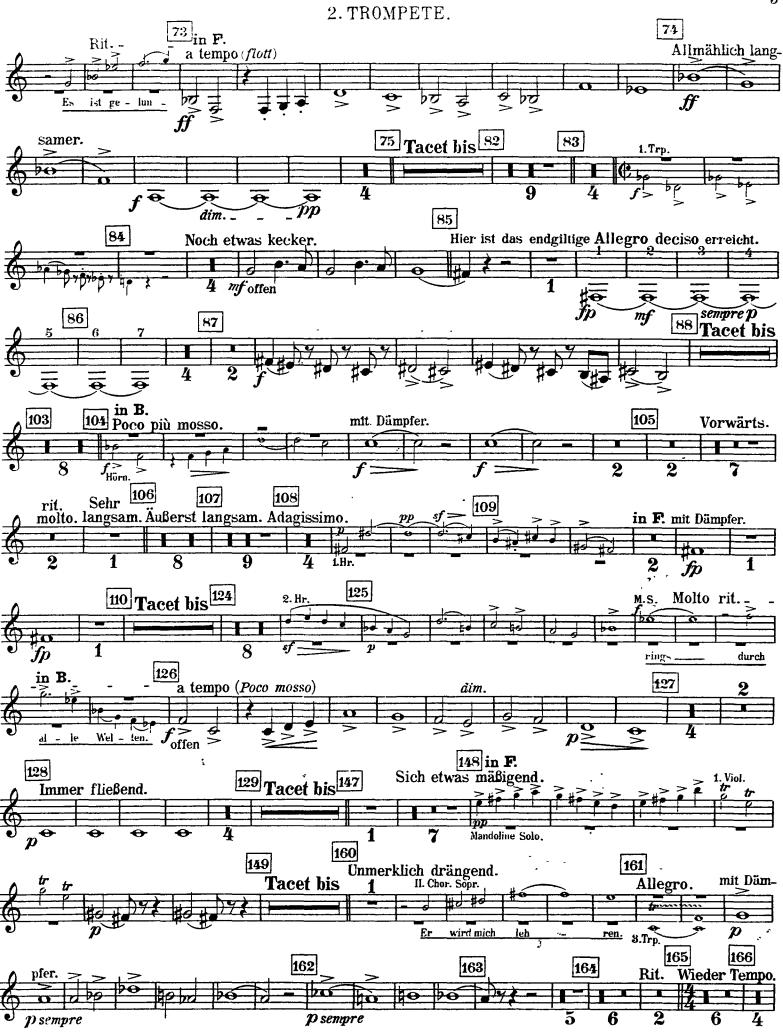

1

### Gustav Mahler Symphony No. 8 in Eb Major I. TE1L. Hymnus: Veni, ereafor spiritus.





Orchestra Musician's **CD-ROM LIBRARY** 

M LIBRARY





















IBRARY





 $\mathbf{5}$ 



#### Orchestra Musician's Mahler — Symphony No. 8 in Eb Major CD-ROM, LIBRARY





Orchestra Musician's **CD-ROM LIBRARY** 

Mahler — Symphony No. 8 in Eb Major

9



### Gustav Mahler Symphony No. 8 in Eb Major I. TEIL. Hymnus: Veni, ereator spiritus.











Orchestra Musician's **CD-ROM LIBRARY** 

Mahler — Symphony No. 8 in Eb Major







### Gustav Mahler Symphony No. 8 in Eb Major I. TEIL. Hymnus: Veni, ereator spiritus.







:







### Gustav Mahler Symphony No. 8 in Eb Major I. TEIL. Hymnus: Veni, creator spiritus.

#### 4. TROMPETE.



1



4. TROMPETE.

# II. TEIL. Schlußszene aus "Faust."







#### Gustav Mahler Symphony No. 8 in Eb Major

# I. TEIL. Hymnus: Veni, creator spiritus.

1. TROMPETE in F.(Isoliert postiert.)



## II. TEIL. Sehlußszene aus "Faust."

1. TROMPETE in F. (Isoliert postiert.)





#### Gustav Mahler Symphony No. 8 in Eb Major

## I. TEIL. Hymnus: Veni, creator spiritus.

2. TROMPETE IN F. (Isoliert postiert.)



Orchestra Musician's **CD-ROM LIBRARY** 

## II. TEIL. Schlußszene aus "Faust."

#### 2. TROMPETE IN F. (Isoliert postiert.)



2

1



### Gustav Mahler Symphony No. 8 in