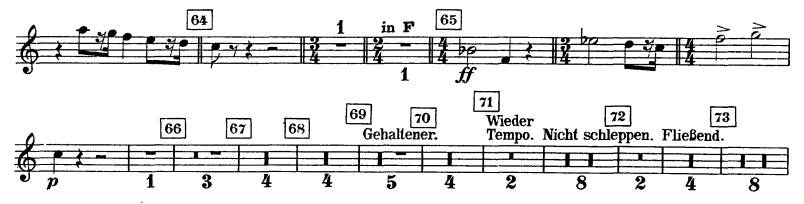

# I. TEIL. Hymnus: Veni, creator spiritus.

1. TROMPETE in F.(Isoliert postiert.)