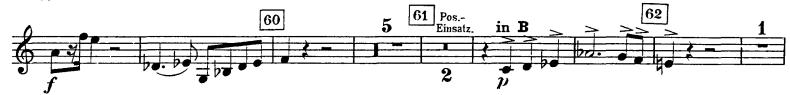

# I. TEIL. Hymnus: Veni, creator spiritus.

1. TROMPETE in F.(Isoliert postiert.)