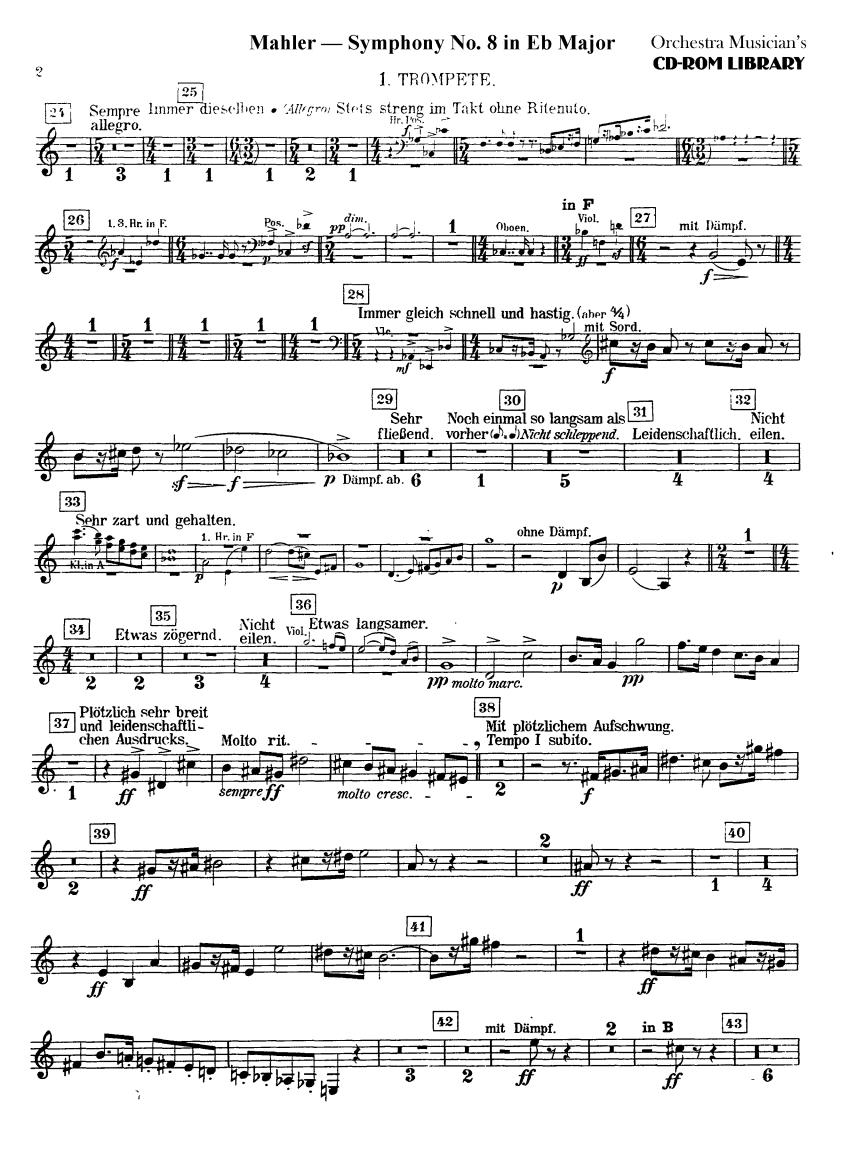

# I. TEIL. Hymnus: Veni, creator spiritus.

1. TROMPETE in F.(Isoliert postiert.)