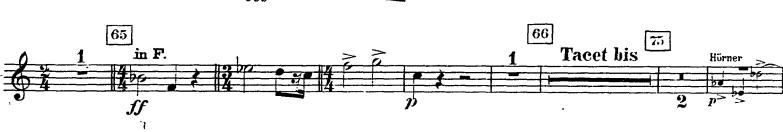

# I. TEIL. Hymnus: Veni, creator spiritus.

1. TROMPETE in F.(Isoliert postiert.)

## I. TEIL. Hymnus: Veni, creator spiritus.

2. TROMPETE IN F. (Isoliert postiert.)

Orchestra Musician's **CD-ROM LIBRARY** 