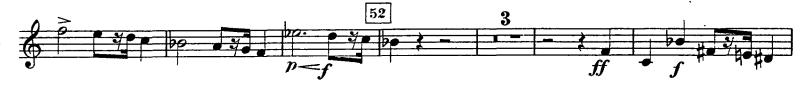

# I. TEIL. Hymnus: Veni, creator spiritus.

1. TROMPETE in F.(Isoliert postiert.)