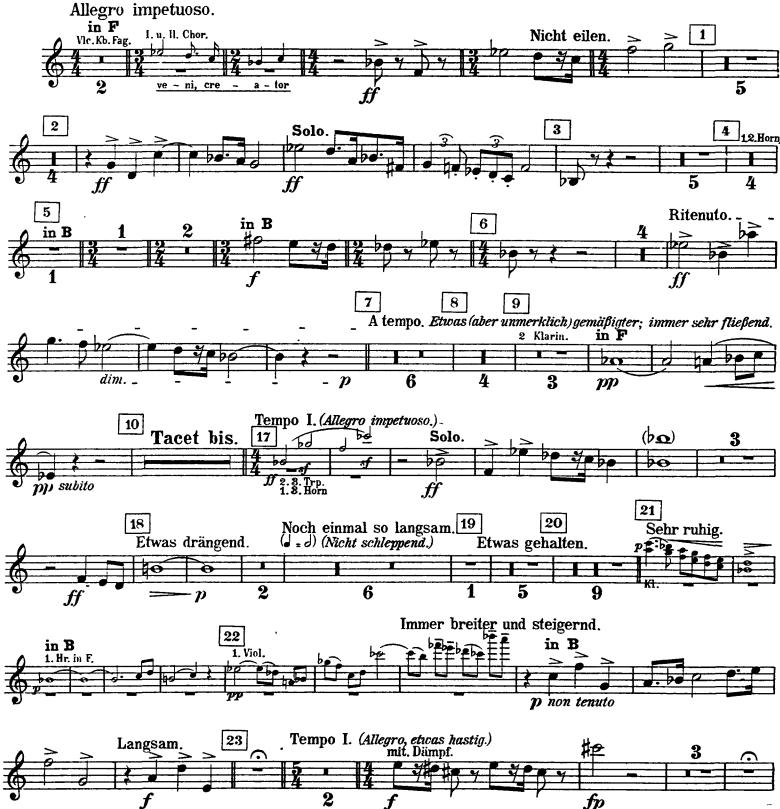

# I. TEIL. Hymnus: Veni, creator spiritus.

1. TROMPETE in F.(Isoliert postiert.)