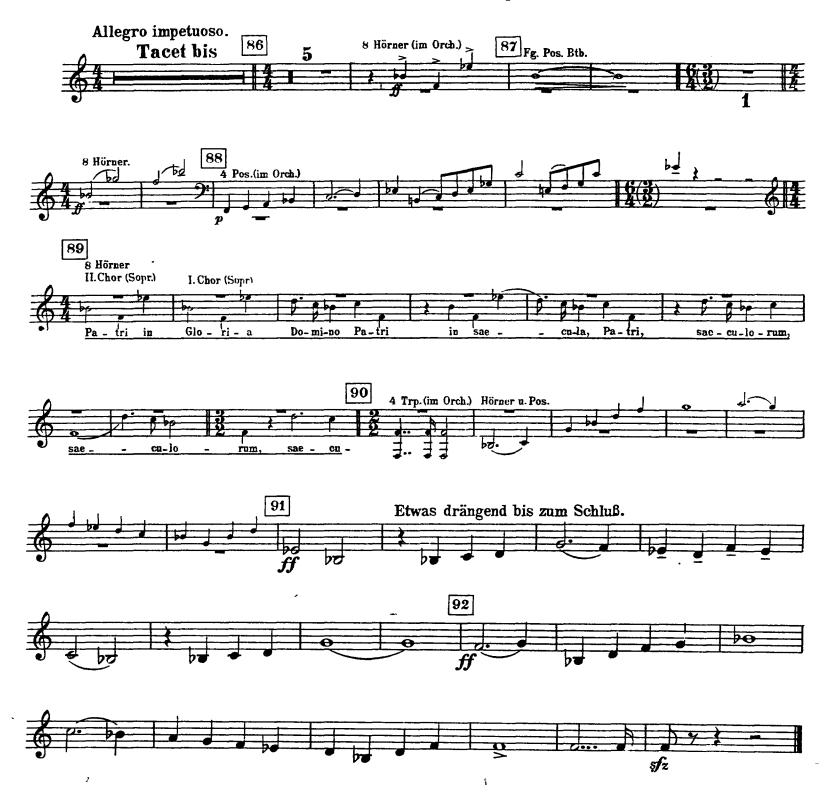

# I. TEIL. Hymnus: Veni, creator spiritus.

1. TROMPETE in F.(Isoliert postiert.)

## II. TEIL. Sehlußszene aus "Faust."

1. TROMPETE in F. (Isoliert postiert.)