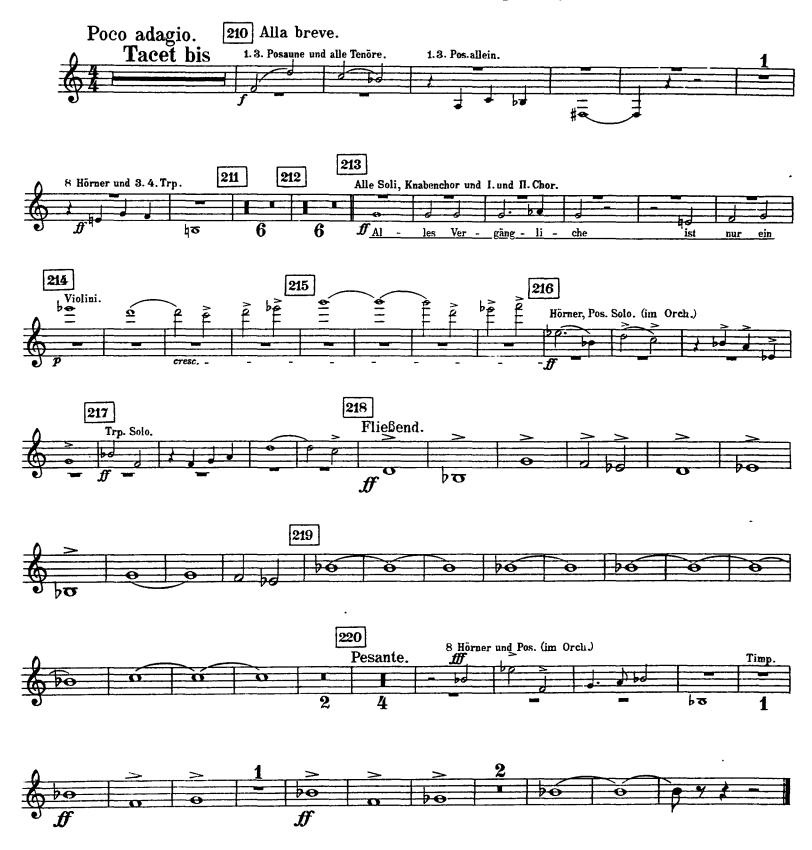

### Gustav Mahler Symphony No. 8 in Eb Major I. TEIL. Hymnus: Veni, creator spiritus.

# II. TEIL. Schlußszene aus "Faust."