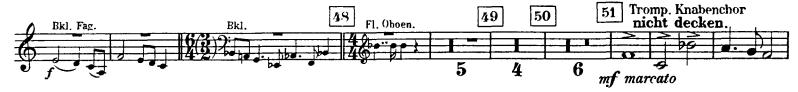

# I. TEIL. Hymnus: Veni, creator spiritus.

1. TROMPETE in F.(Isoliert postiert.)