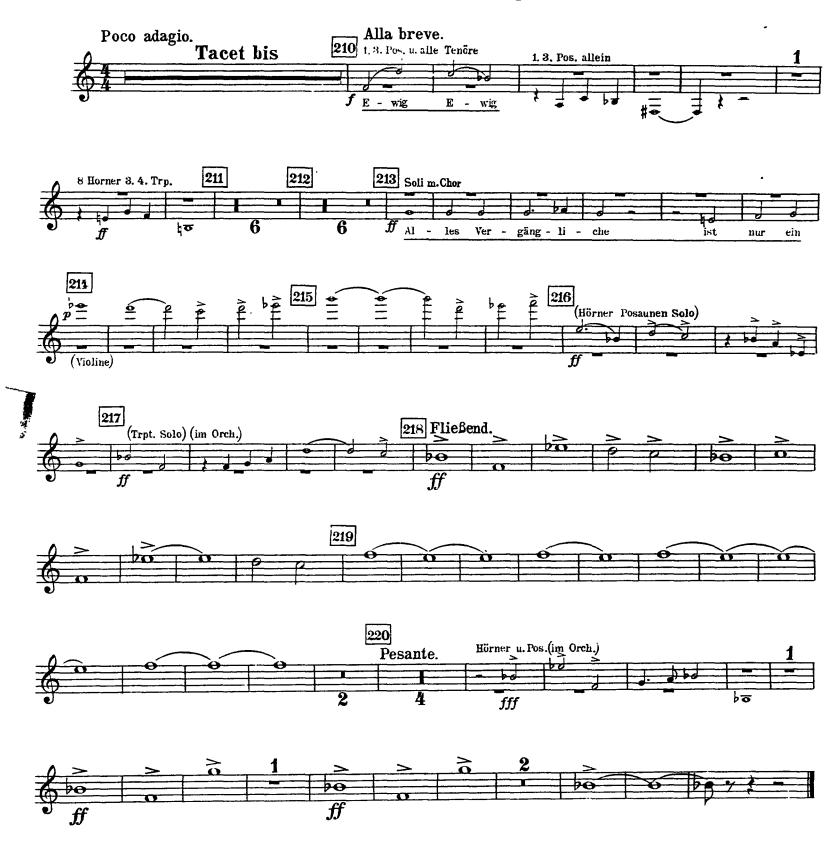

## II. TEIL. Schlußszene aus "Faust"

#### 4. TROMPETE in F. (Isoliert postiert.)