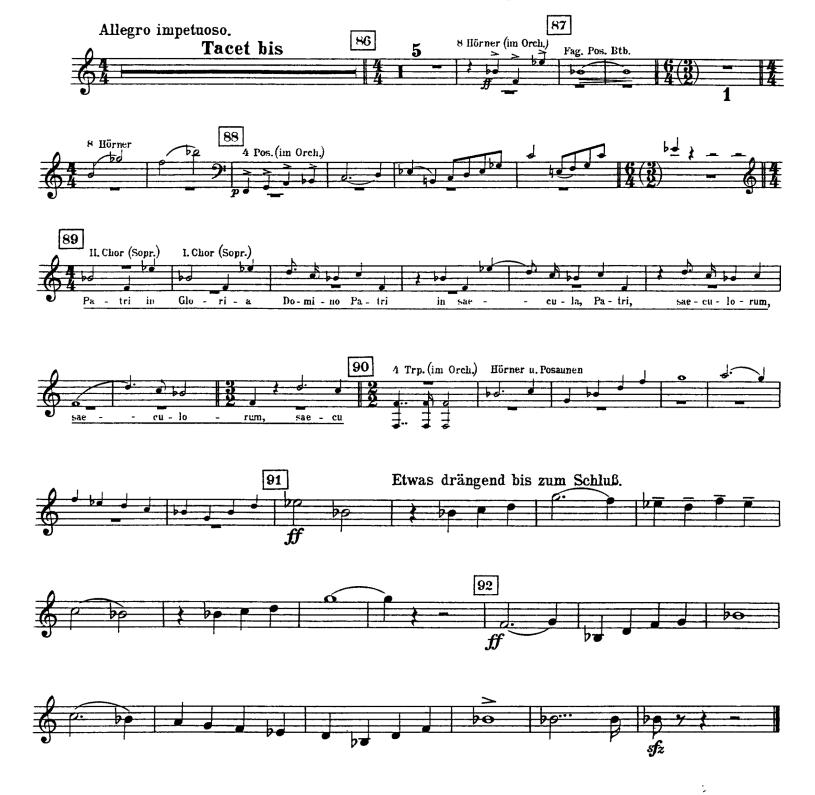

# I. TEIL. Hymnus: Veni, creator spiritus.

1. TROMPETE in F.(Isoliert postiert.)

## II. TEIL. Sehlußszene aus "Faust."

1. TROMPETE in F. (Isoliert postiert.)