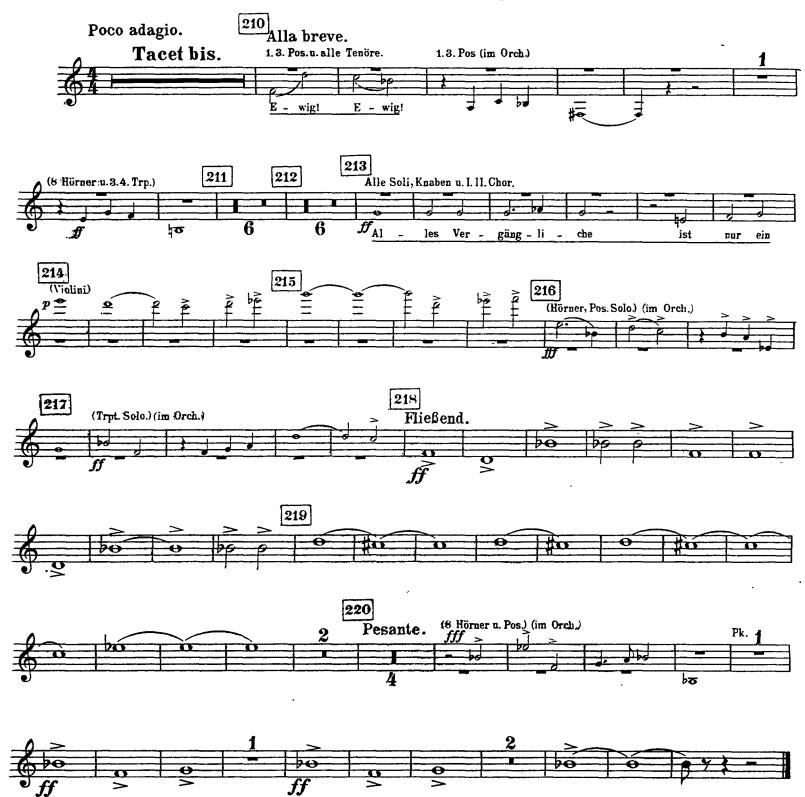

### Gustav Mahler Symphony No. 8 in Eb Major I. TEIL. Hymnus: Veni, creator spiritus.

# II. TEIL. Schlußszene aus "Faust."