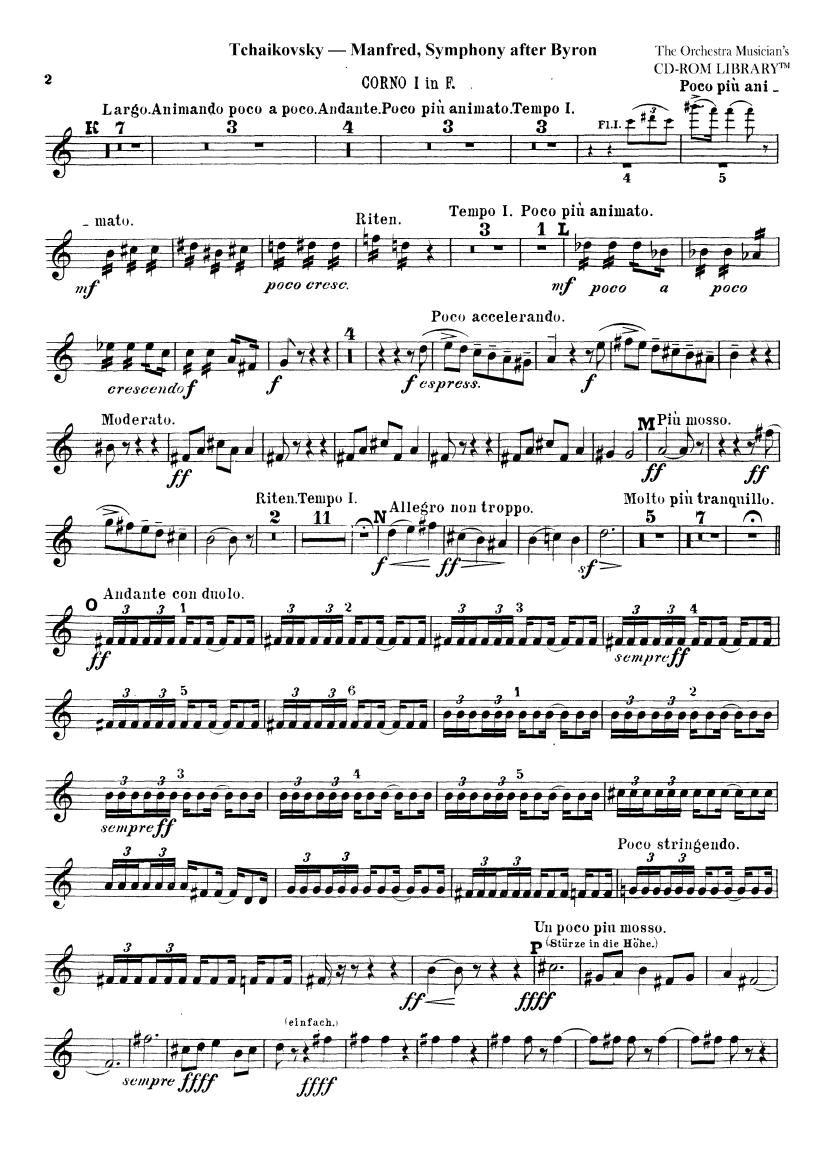

Tchaikovsky — Manfred, Symphony after Byron

The Orchestra Musician's CD-ROM LIBRARY™

CORNO III in F.

I.

Ĩ

II.