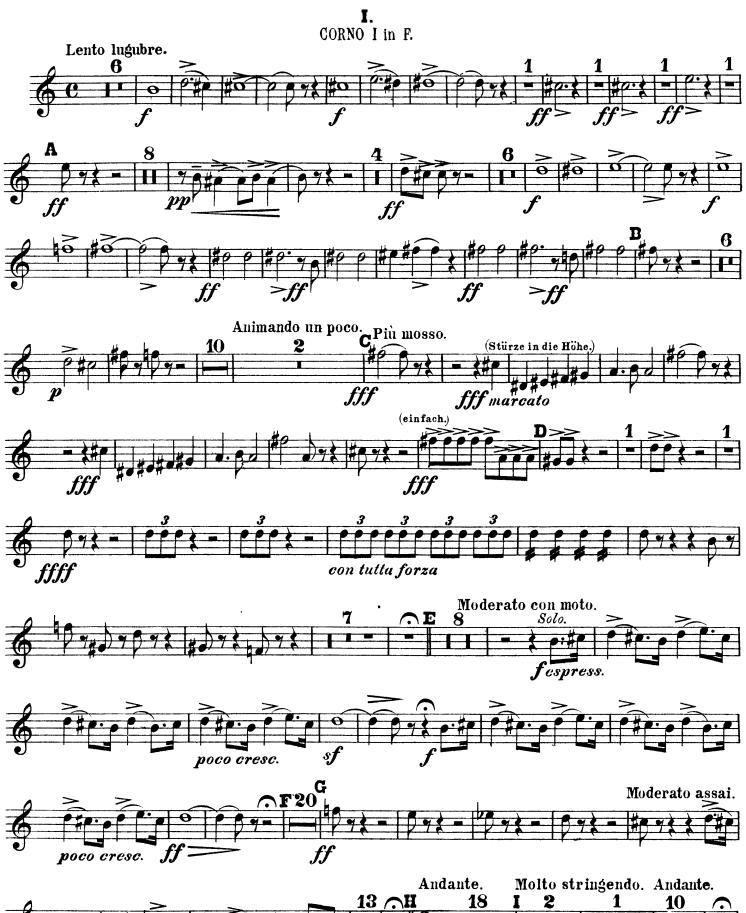

Tchaikovsky — Manfred, Symphony after Byron

The Orchestra Musician's CD-ROM LIBRARY™

CORNO III in F.

I.

Ĩ

II.