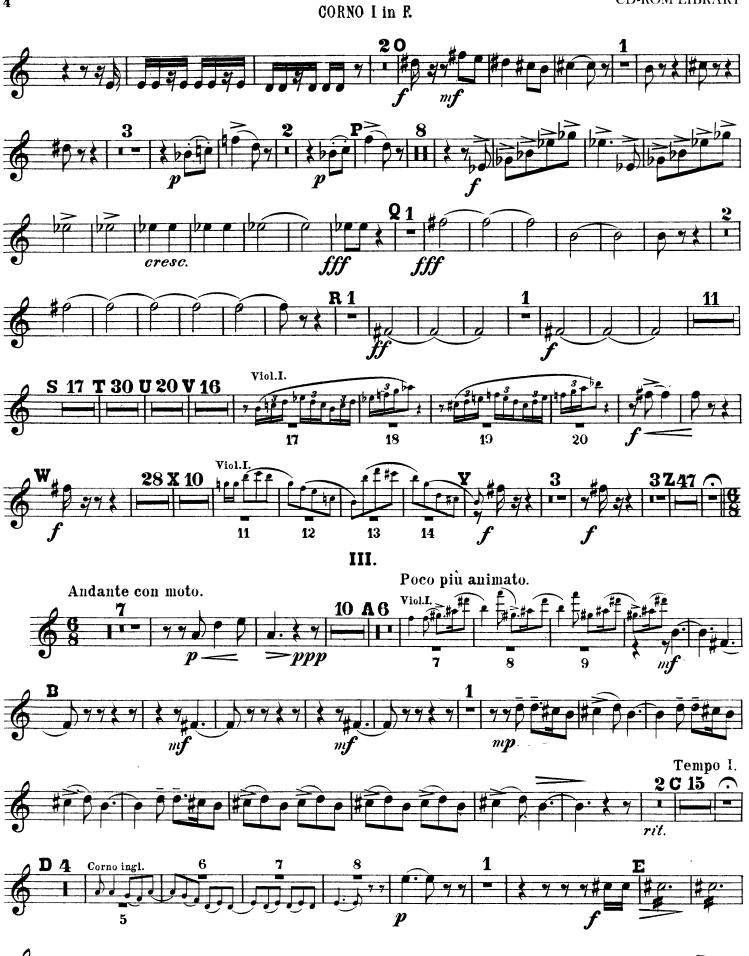

Tchaikovsky — Manfred, Symphony after Byron

The Orchestra Musician's CD-ROM LIBRARY™

CORNO III in F.

I.

Ĩ

II.