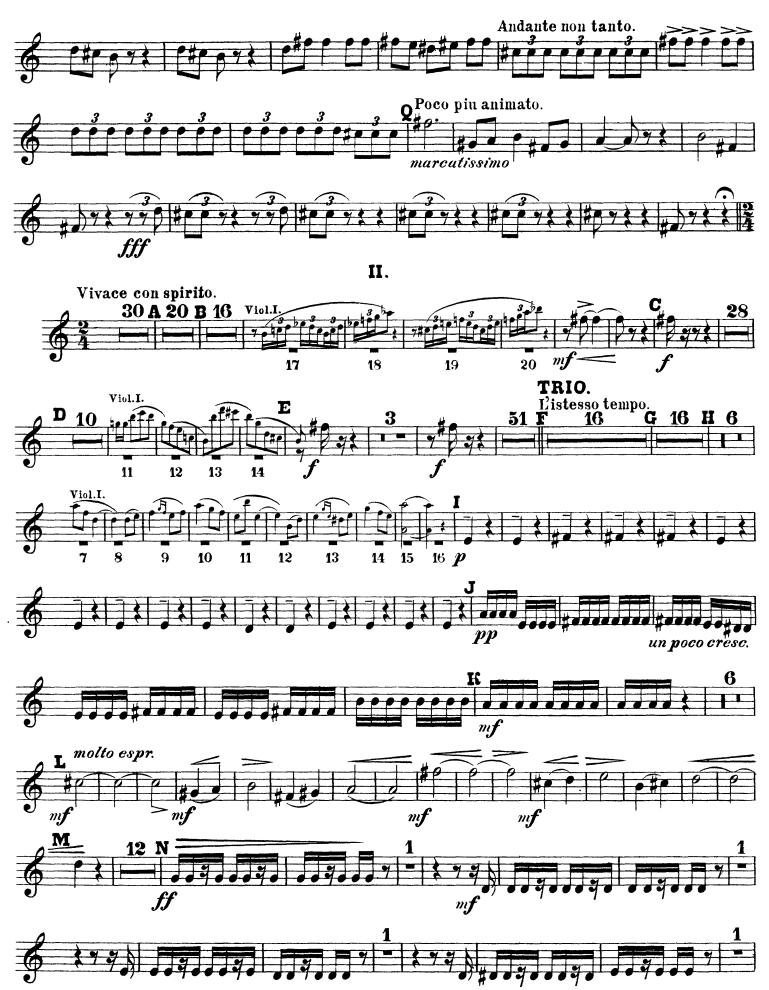

Tchaikovsky — Manfred, Symphony after Byron

The Orchestra Musician's CD-ROM LIBRARY™

CORNO III in F.

I.

Ĩ

II.