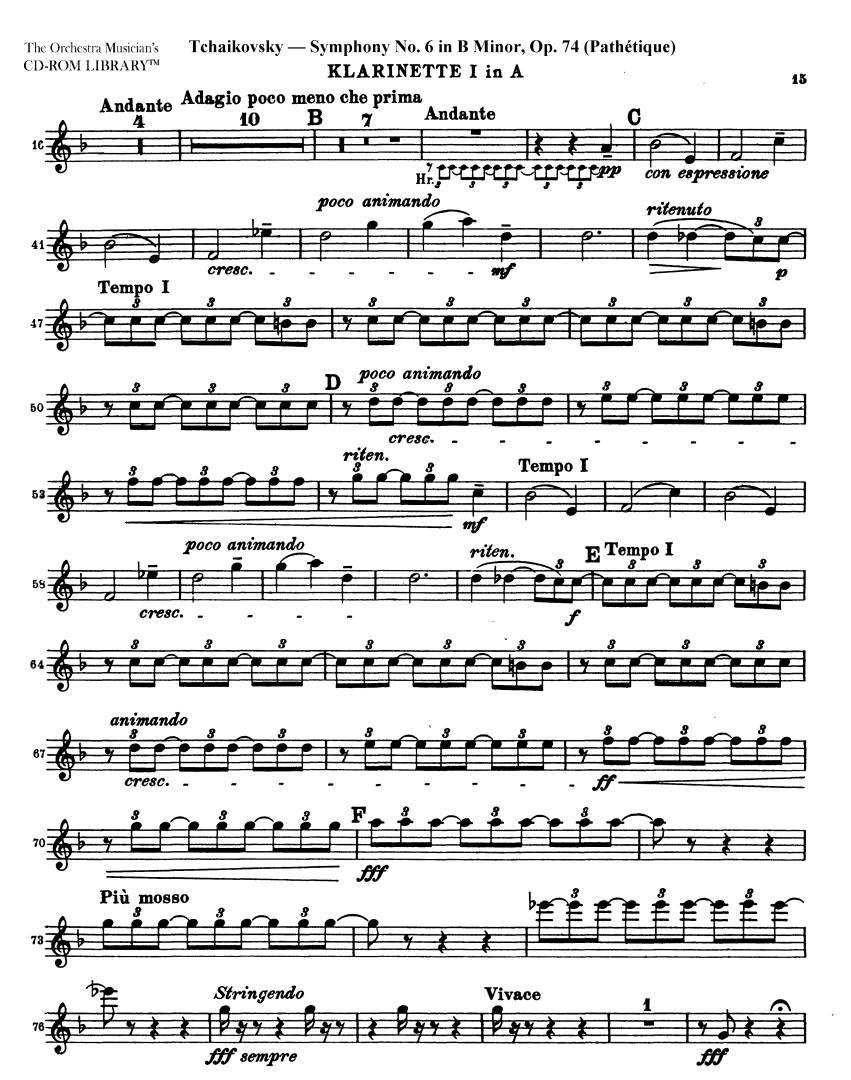

## Peter Ilyich Tchaikovsky Symphony No. 6 in B Minor, Op. 74 (Pathétique)

\$

The Orchestra Musician's CD-ROM LIBRARY™

The Orchestra Musician's CD-ROM LIBRARY<sup>™</sup> Tchaikovsky — Symphony No. 6 in B Minor, Op. 74 (Pathétique) KLARINETTE I in A

The Orchestra Musician's CD-ROM LIBRARY<sup>™</sup> Tchaikovsky — Symphony No. 6 in B Minor, Op. 74 (Pathétique) KLARINETTE I in A

The Orchestra Musician's CD-ROM LIBRARY™

The Orchestra Musician's CD-ROM LIBRARY<sup>™</sup> Tchaikovsky — Symphony No. 6 in B Minor, Op. 74 (Pathétique) KLARINETTE I in A

7

KLARINETTE I in A

The Orchestra Musician's CD-ROM LIBRARY<sup>™</sup> Tchaikovsky — Symphony No. 6 in B Minor, Op. 74 (Pathétique) KLARINETTE I in A

<sup>13</sup> 

Tchaikovsky — Symphony No. 6 in B Minor, Op. 74 (Pathétique)The Ord<br/>CD-ROKLARINETTE I in A