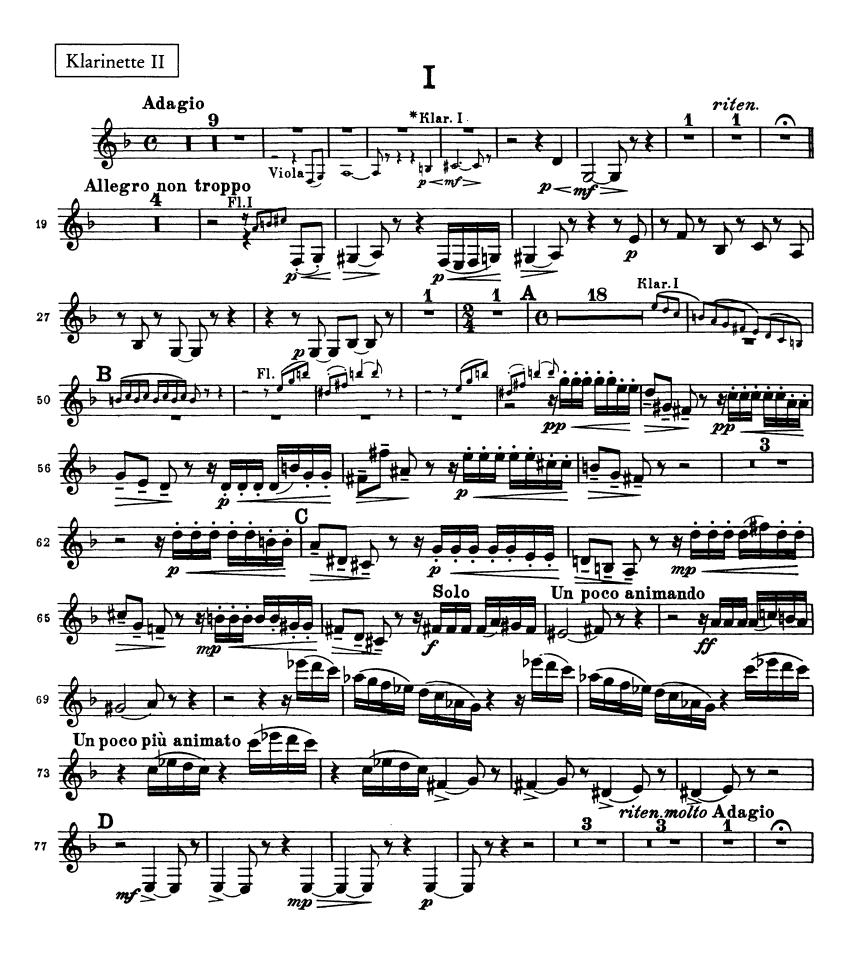

## Peter Ilyich Tchaikovsky Symphony No. 6 in B Minor, Op. 74 (Pathétique)

KLARINETTE II in A

8

fff

II

The Orchestra Musician's CD-ROM LIBRARY™

Tchaikovsky — Symphony No. 6 in B Minor, Op. 74 (Pathétique) KLARINETTE II in A

**KLARINETTE II in A** 

The Orchestra Musician's CD-ROM LIBRARY<sup>™</sup>

Tchaikovsky — Symphony No. 6 in B Minor, Op. 74 (Pathétique) KLARINETTE II in A

Tchaikovsky — Symphony No. 6 in B Minor, Op. 74 (Pathétique)

**KLARINETTE II in A** 