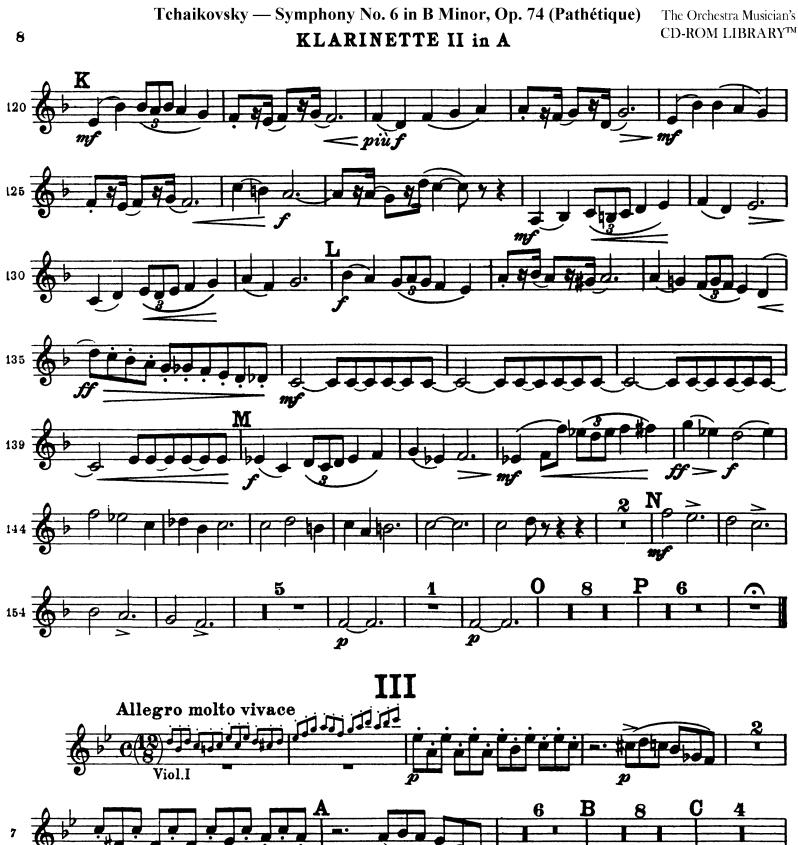

## Peter Ilyich Tchaikovsky Symphony No. 6 in B Minor, Op. 74 (Pathétique)

KLARINETTE II in A

8

fff

II

The Orchestra Musician's CD-ROM LIBRARY™

Tchaikovsky — Symphony No. 6 in B Minor, Op. 74 (Pathétique) KLARINETTE II in A

**KLARINETTE II in A** 

The Orchestra Musician's CD-ROM LIBRARY<sup>™</sup>

Tchaikovsky — Symphony No. 6 in B Minor, Op. 74 (Pathétique) KLARINETTE II in A

Tchaikovsky — Symphony No. 6 in B Minor, Op. 74 (Pathétique)