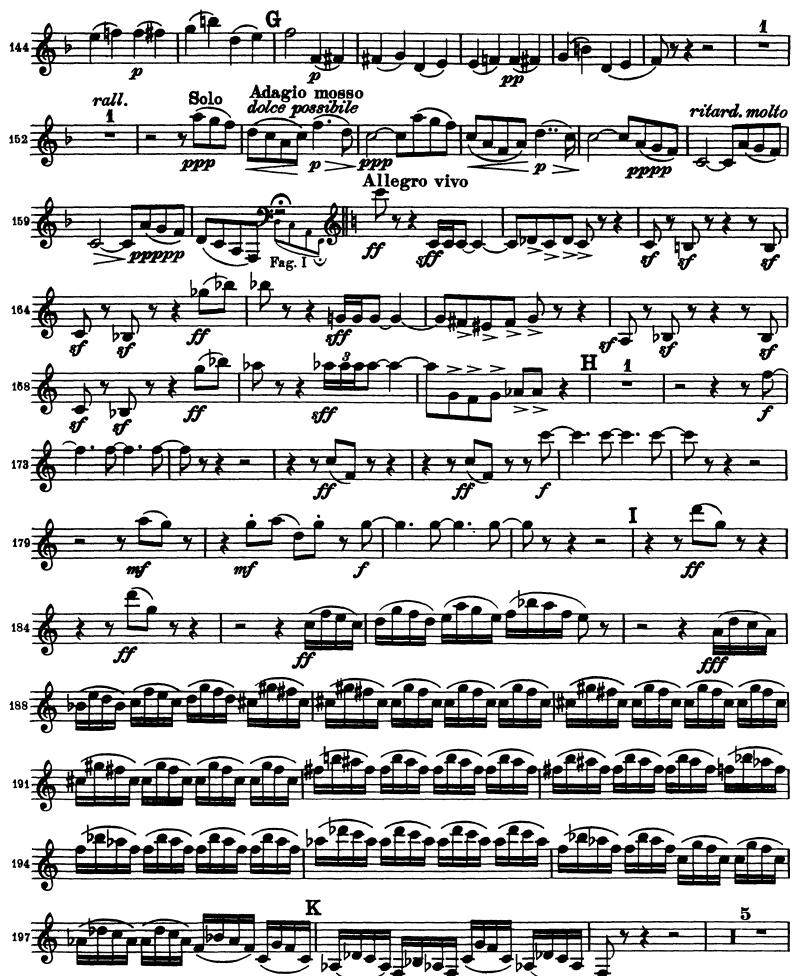

7

KLARINETTE I in A

The Orchestra Musician's CD-ROM LIBRARY<sup>™</sup> Tchaikovsky — Symphony No. 6 in B Minor, Op. 74 (Pathétique) KLARINETTE I in A

<sup>13</sup> 

Tchaikovsky — Symphony No. 6 in B Minor, Op. 74 (Pathétique)The Ord<br/>CD-ROKLARINETTE I in A