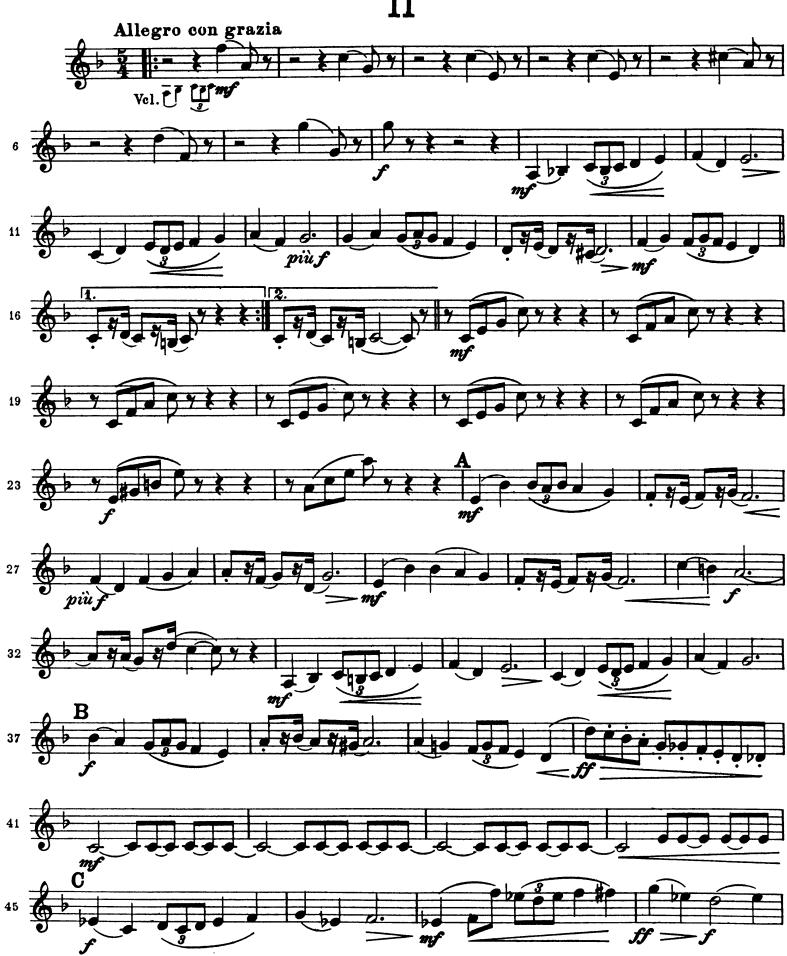

## Peter Ilyich Tchaikovsky Symphony No. 6 in B Minor, Op. 74 (Pathétique)

KLARINETTE II in A

8

fff

II

The Orchestra Musician's CD-ROM LIBRARY™

Tchaikovsky — Symphony No. 6 in B Minor, Op. 74 (Pathétique) KLARINETTE II in A

**KLARINETTE II in A** 

The Orchestra Musician's CD-ROM LIBRARY<sup>™</sup>

Tchaikovsky — Symphony No. 6 in B Minor, Op. 74 (Pathétique) KLARINETTE II in A

Tchaikovsky — Symphony No. 6 in B Minor, Op. 74 (Pathétique)