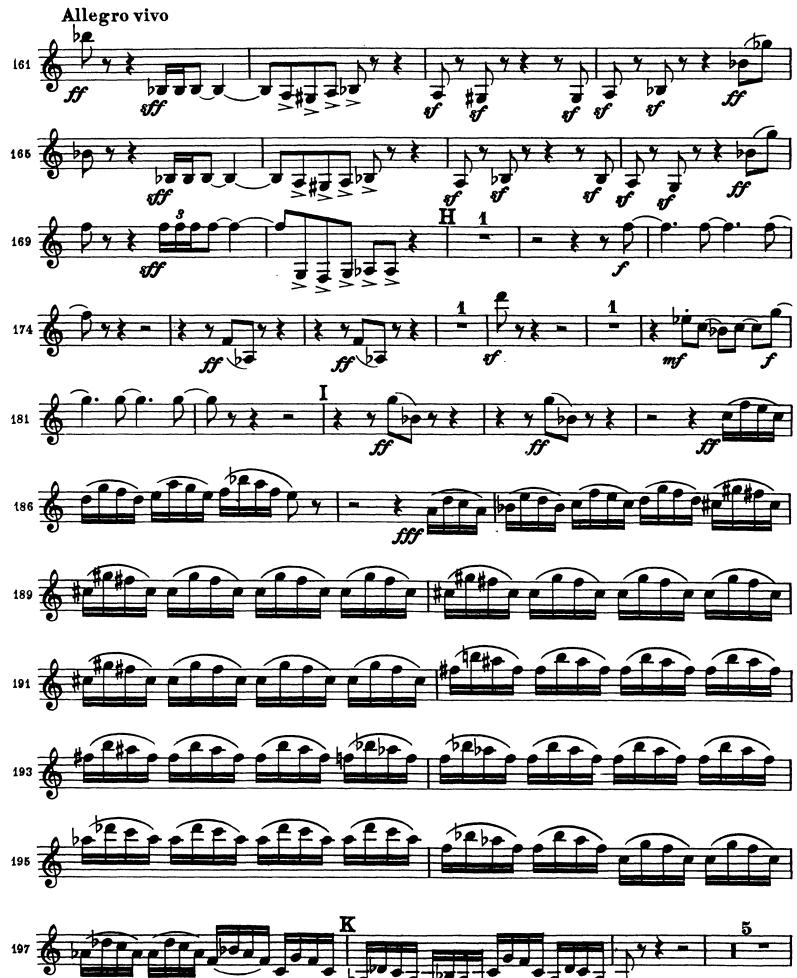

## Peter Ilyich Tchaikovsky Symphony No. 6 in B Minor, Op. 74 (Pathétique)

\$

The Orchestra Musician's CD-ROM LIBRARY™

The Orchestra Musician's CD-ROM LIBRARY<sup>™</sup> Tchaikovsky — Symphony No. 6 in B Minor, Op. 74 (Pathétique) KLARINETTE I in A

The Orchestra Musician's CD-ROM LIBRARY<sup>™</sup> Tchaikovsky — Symphony No. 6 in B Minor, Op. 74 (Pathétique) KLARINETTE I in A

The Orchestra Musician's CD-ROM LIBRARY™

The Orchestra Musician's CD-ROM LIBRARY<sup>™</sup> Tchaikovsky — Symphony No. 6 in B Minor, Op. 74 (Pathétique) KLARINETTE I in A

7

KLARINETTE I in A

The Orchestra Musician's CD-ROM LIBRARY<sup>™</sup> Tchaikovsky — Symphony No. 6 in B Minor, Op. 74 (Pathétique) KLARINETTE I in A

<sup>13</sup> 

Tchaikovsky — Symphony No. 6 in B Minor, Op. 74 (Pathétique)The Ord<br/>CD-ROKLARINETTE I in A