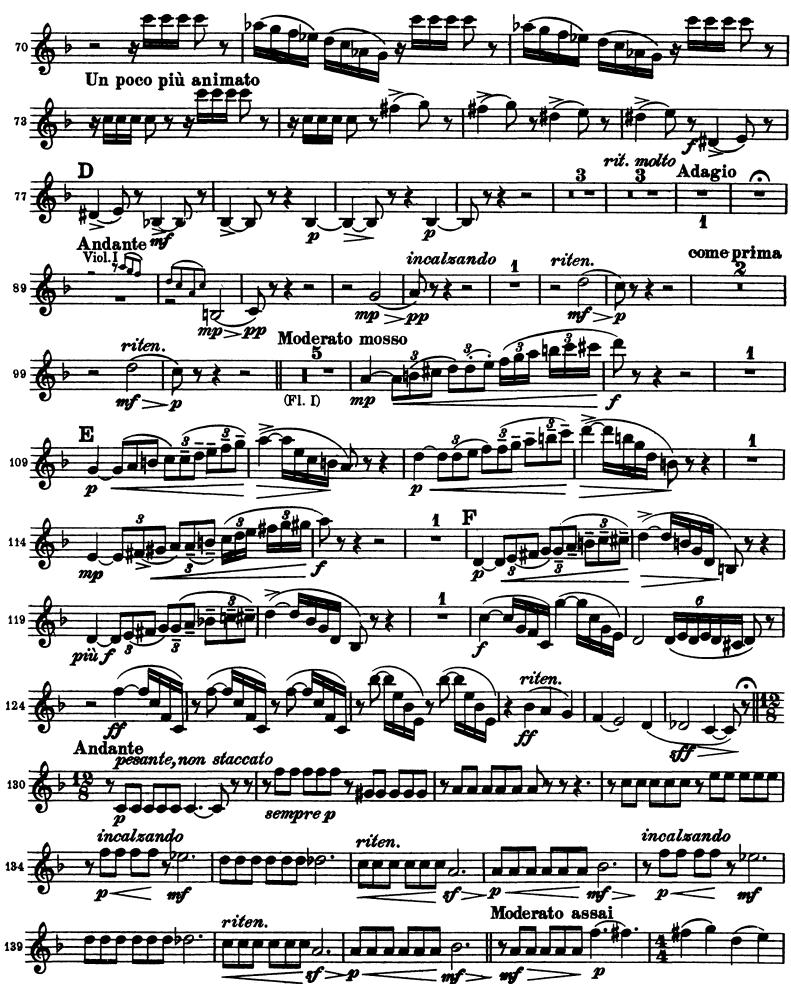

7

KLARINETTE I in A

The Orchestra Musician's CD-ROM LIBRARY<sup>™</sup> Tchaikovsky — Symphony No. 6 in B Minor, Op. 74 (Pathétique) KLARINETTE I in A

<sup>13</sup> 

Tchaikovsky — Symphony No. 6 in B Minor, Op. 74 (Pathétique)The Ord<br/>CD-ROKLARINETTE I in A