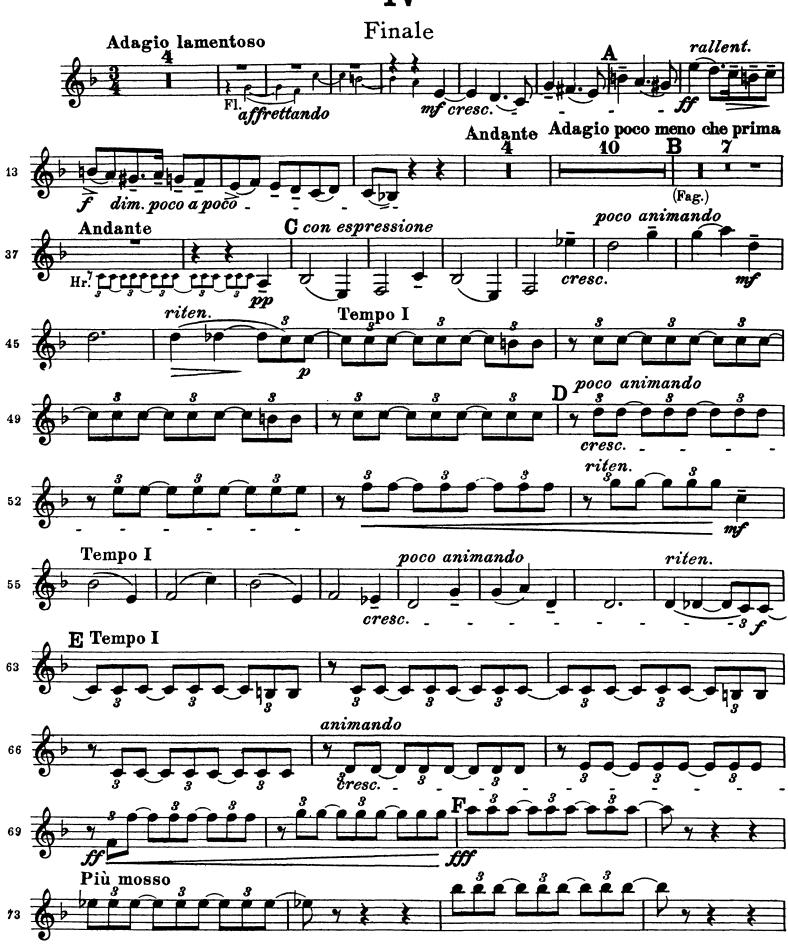

## Peter Ilyich Tchaikovsky Symphony No. 6 in B Minor, Op. 74 (Pathétique)

\$

The Orchestra Musician's CD-ROM LIBRARY™

The Orchestra Musician's CD-ROM LIBRARY<sup>™</sup> Tchaikovsky — Symphony No. 6 in B Minor, Op. 74 (Pathétique) KLARINETTE I in A

The Orchestra Musician's CD-ROM LIBRARY<sup>™</sup> Tchaikovsky — Symphony No. 6 in B Minor, Op. 74 (Pathétique) KLARINETTE I in A

The Orchestra Musician's CD-ROM LIBRARY™

The Orchestra Musician's CD-ROM LIBRARY<sup>™</sup> Tchaikovsky — Symphony No. 6 in B Minor, Op. 74 (Pathétique) KLARINETTE I in A

7

KLARINETTE I in A

The Orchestra Musician's CD-ROM LIBRARY<sup>™</sup> Tchaikovsky — Symphony No. 6 in B Minor, Op. 74 (Pathétique) KLARINETTE I in A

<sup>13</sup> 

Tchaikovsky — Symphony No. 6 in B Minor, Op. 74 (Pathétique)The Ord<br/>CD-ROKLARINETTE I in A