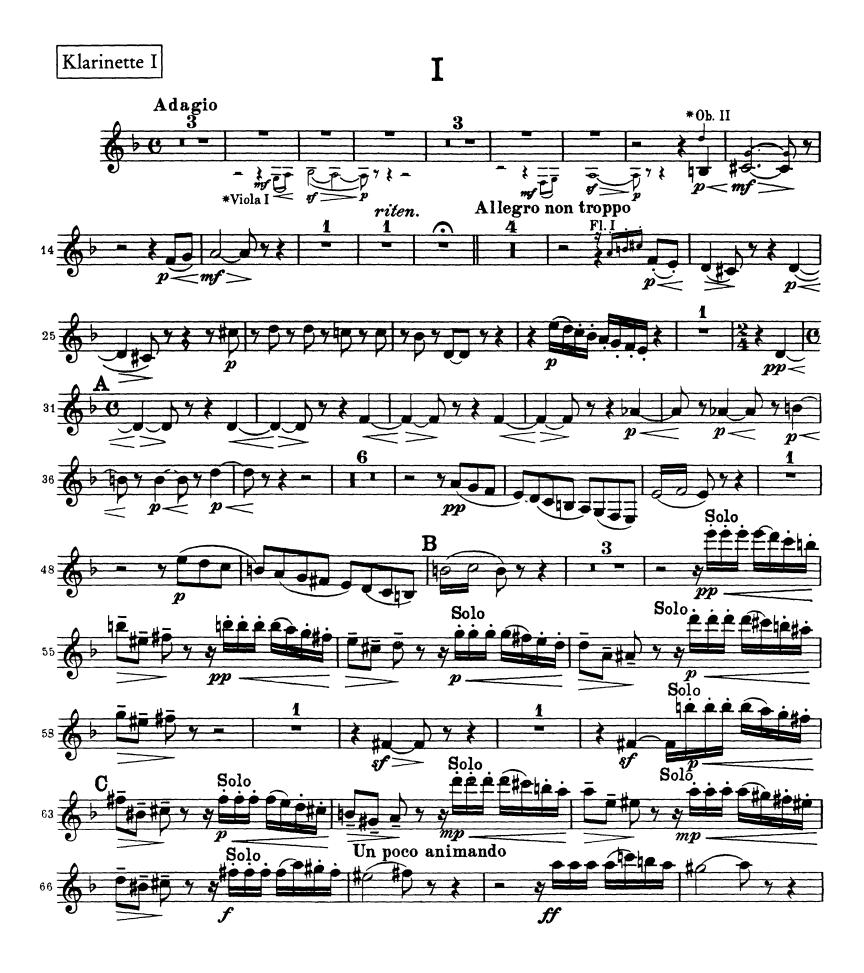

## Peter Ilyich Tchaikovsky Symphony No. 6 in B Minor, Op. 74 (Pathétique)

\$

The Orchestra Musician's CD-ROM LIBRARY™

The Orchestra Musician's CD-ROM LIBRARY<sup>™</sup> Tchaikovsky — Symphony No. 6 in B Minor, Op. 74 (Pathétique) KLARINETTE I in A

7

KLARINETTE I in A

The Orchestra Musician's CD-ROM LIBRARY<sup>™</sup> Tchaikovsky — Symphony No. 6 in B Minor, Op. 74 (Pathétique) KLARINETTE I in A

<sup>13</sup> 

Tchaikovsky — Symphony No. 6 in B Minor, Op. 74 (Pathétique)The Ord<br/>CD-ROKLARINETTE I in A