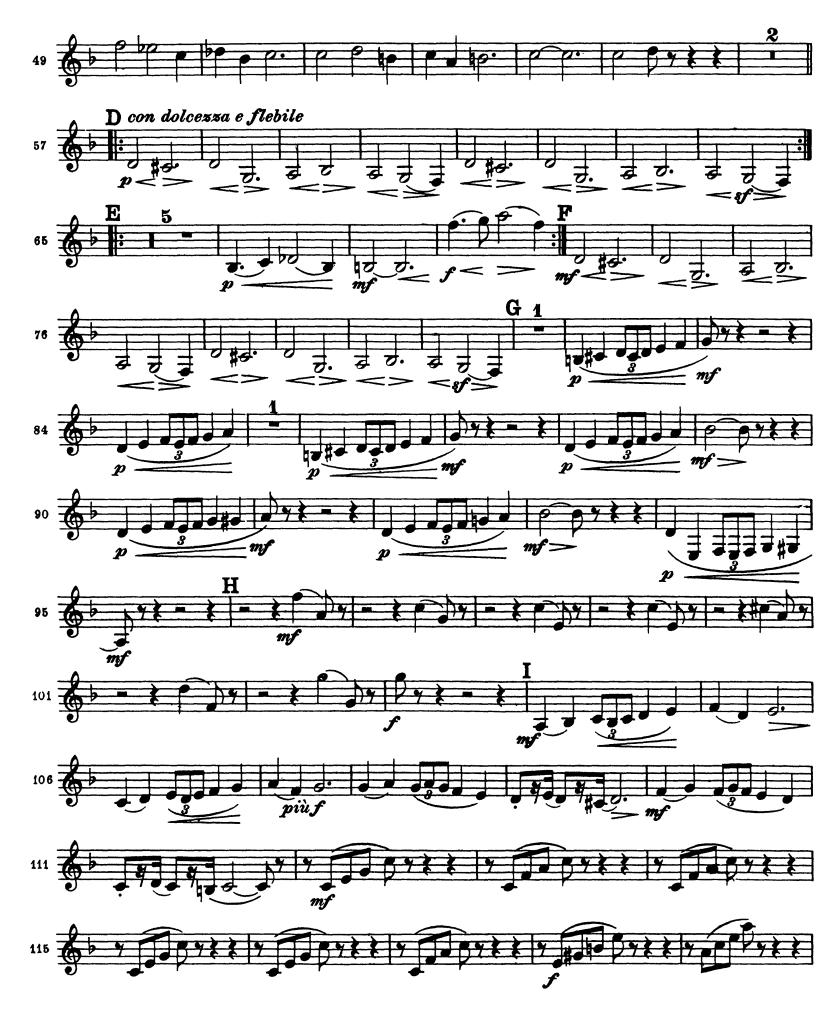

**KLARINETTE II in A** 

The Orchestra Musician's CD-ROM LIBRARY<sup>™</sup>

Tchaikovsky — Symphony No. 6 in B Minor, Op. 74 (Pathétique) KLARINETTE II in A

Tchaikovsky — Symphony No. 6 in B Minor, Op. 74 (Pathétique)

**KLARINETTE II in A** 