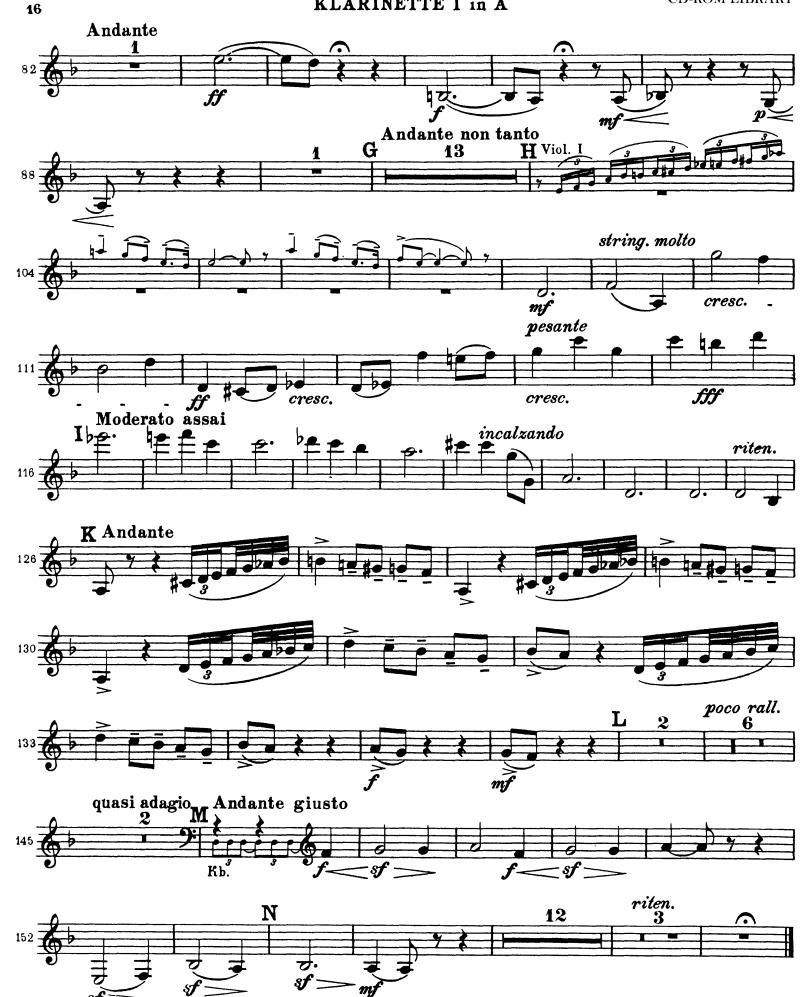

## Peter Ilyich Tchaikovsky Symphony No. 6 in B Minor, Op. 74 (Pathétique)

\$

The Orchestra Musician's CD-ROM LIBRARY™

The Orchestra Musician's CD-ROM LIBRARY<sup>™</sup> Tchaikovsky — Symphony No. 6 in B Minor, Op. 74 (Pathétique) KLARINETTE I in A

The Orchestra Musician's CD-ROM LIBRARY<sup>™</sup> Tchaikovsky — Symphony No. 6 in B Minor, Op. 74 (Pathétique) KLARINETTE I in A

The Orchestra Musician's CD-ROM LIBRARY™

The Orchestra Musician's CD-ROM LIBRARY<sup>™</sup> Tchaikovsky — Symphony No. 6 in B Minor, Op. 74 (Pathétique) KLARINETTE I in A

7

KLARINETTE I in A

The Orchestra Musician's CD-ROM LIBRARY<sup>™</sup> Tchaikovsky — Symphony No. 6 in B Minor, Op. 74 (Pathétique) KLARINETTE I in A

<sup>13</sup> 

Tchaikovsky — Symphony No. 6 in B Minor, Op. 74 (Pathétique)The Ord<br/>CD-ROKLARINETTE I in A