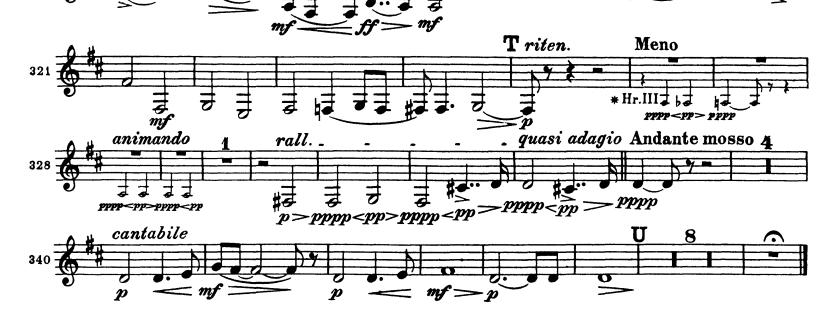

7

KLARINETTE I in A

The Orchestra Musician's CD-ROM LIBRARY<sup>™</sup> Tchaikovsky — Symphony No. 6 in B Minor, Op. 74 (Pathétique) KLARINETTE I in A

<sup>13</sup> 

Tchaikovsky — Symphony No. 6 in B Minor, Op. 74 (Pathétique)The Ord<br/>CD-ROKLARINETTE I in A