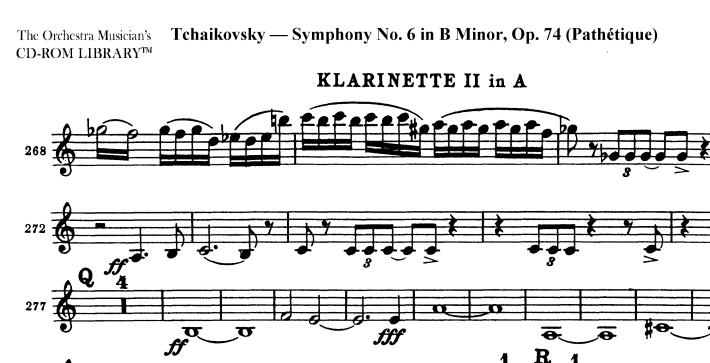

**KLARINETTE II in A** 

The Orchestra Musician's CD-ROM LIBRARY<sup>™</sup>

Tchaikovsky — Symphony No. 6 in B Minor, Op. 74 (Pathétique) KLARINETTE II in A

Tchaikovsky — Symphony No. 6 in B Minor, Op. 74 (Pathétique)

**KLARINETTE II in A** 