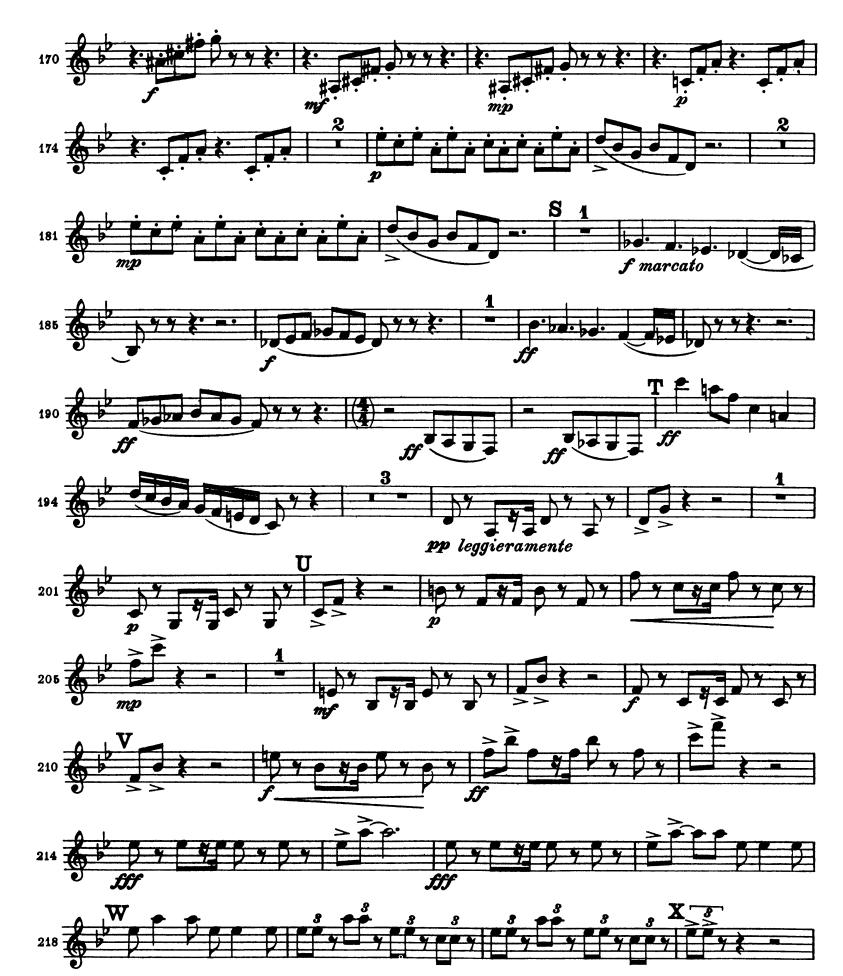

## Peter Ilyich Tchaikovsky Symphony No. 6 in B Minor, Op. 74 (Pathétique)

KLARINETTE II in A

8

fff

II

The Orchestra Musician's CD-ROM LIBRARY™

Tchaikovsky — Symphony No. 6 in B Minor, Op. 74 (Pathétique) KLARINETTE II in A

**KLARINETTE II in A** 

The Orchestra Musician's CD-ROM LIBRARY<sup>™</sup>

Tchaikovsky — Symphony No. 6 in B Minor, Op. 74 (Pathétique) KLARINETTE II in A

Tchaikovsky — Symphony No. 6 in B Minor, Op. 74 (Pathétique)