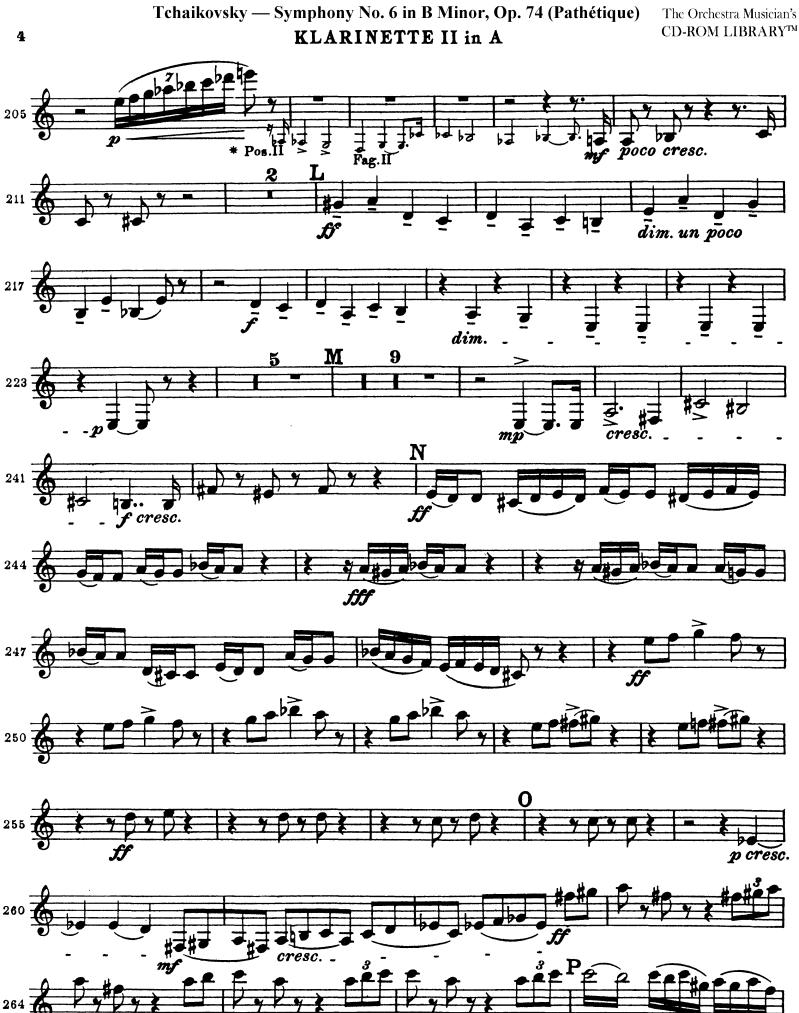

## Peter Ilyich Tchaikovsky Symphony No. 6 in B Minor, Op. 74 (Pathétique)

KLARINETTE II in A

8

fff

II

The Orchestra Musician's CD-ROM LIBRARY™

Tchaikovsky — Symphony No. 6 in B Minor, Op. 74 (Pathétique) KLARINETTE II in A

**KLARINETTE II in A** 

The Orchestra Musician's CD-ROM LIBRARY<sup>™</sup>

Tchaikovsky — Symphony No. 6 in B Minor, Op. 74 (Pathétique) KLARINETTE II in A

Tchaikovsky — Symphony No. 6 in B Minor, Op. 74 (Pathétique)