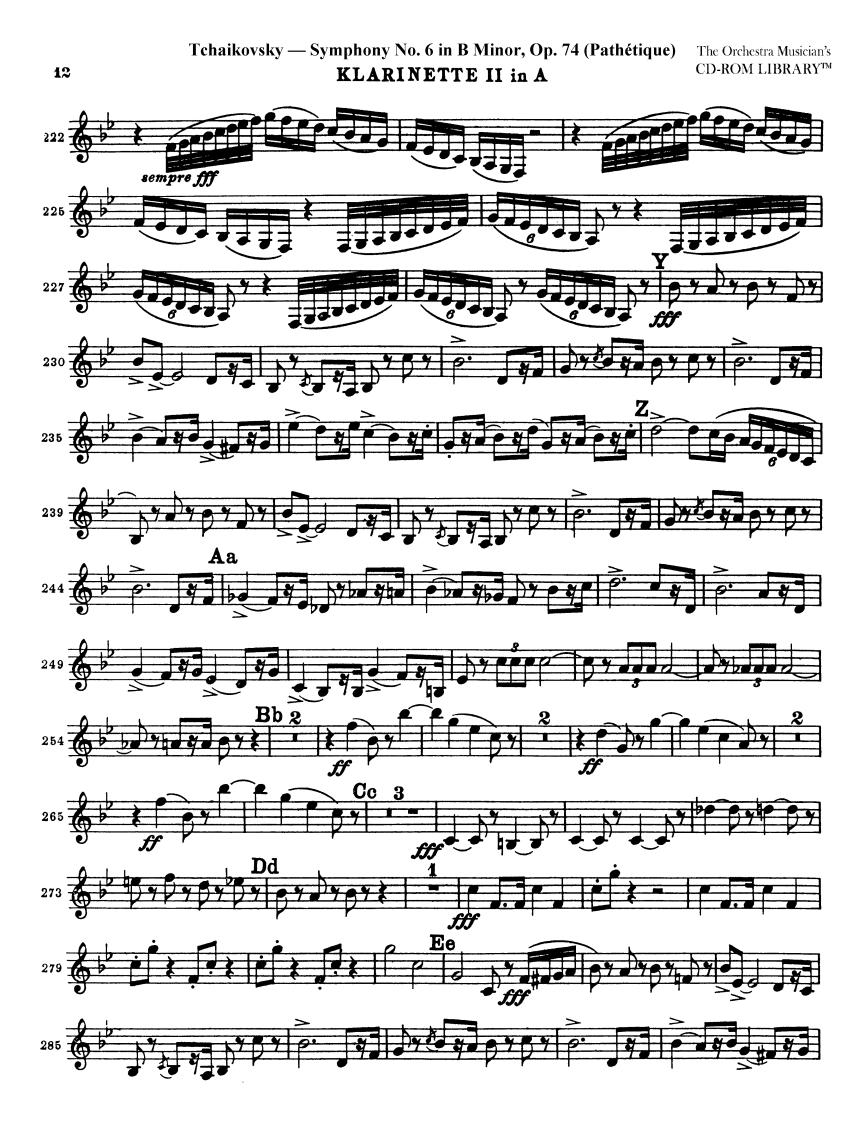

**KLARINETTE II in A** 

The Orchestra Musician's CD-ROM LIBRARY<sup>™</sup>

Tchaikovsky — Symphony No. 6 in B Minor, Op. 74 (Pathétique) KLARINETTE II in A

Tchaikovsky — Symphony No. 6 in B Minor, Op. 74 (Pathétique)

**KLARINETTE II in A** 