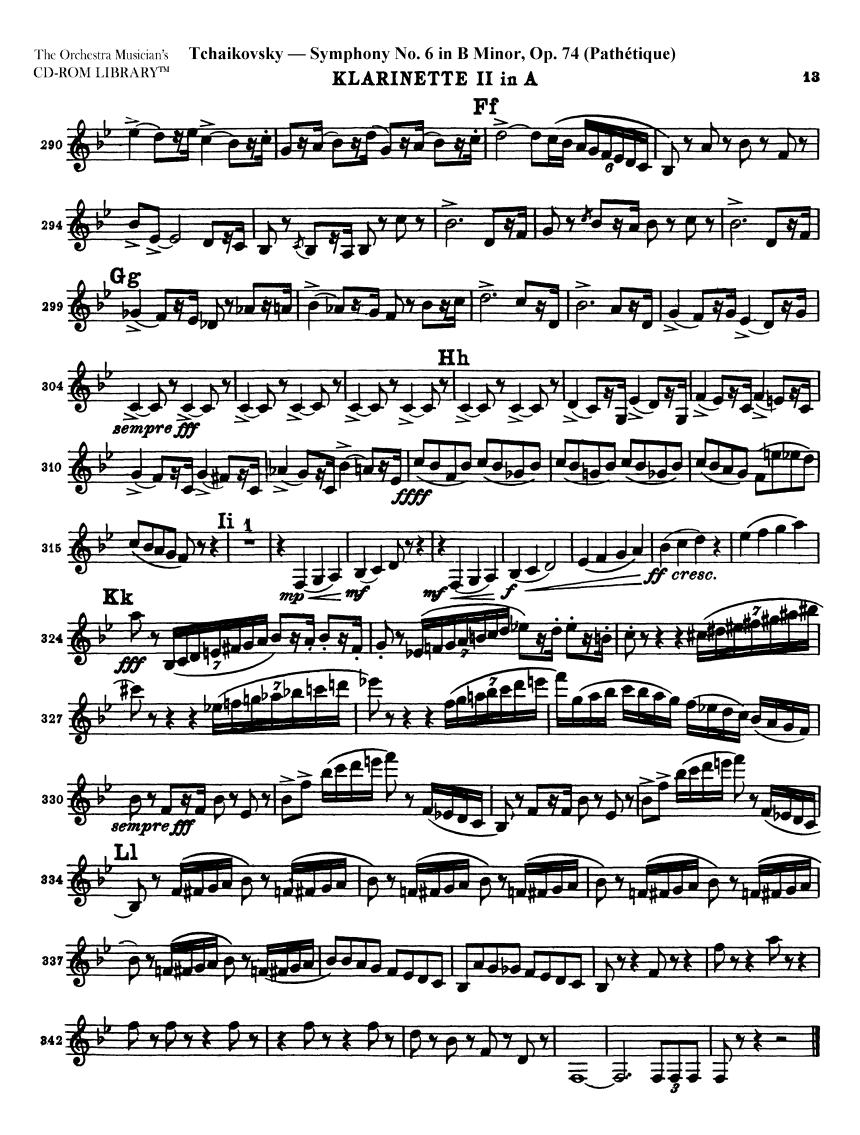

**KLARINETTE II in A** 

The Orchestra Musician's CD-ROM LIBRARY<sup>™</sup>

Tchaikovsky — Symphony No. 6 in B Minor, Op. 74 (Pathétique) KLARINETTE II in A

Tchaikovsky — Symphony No. 6 in B Minor, Op. 74 (Pathétique)

**KLARINETTE II in A** 