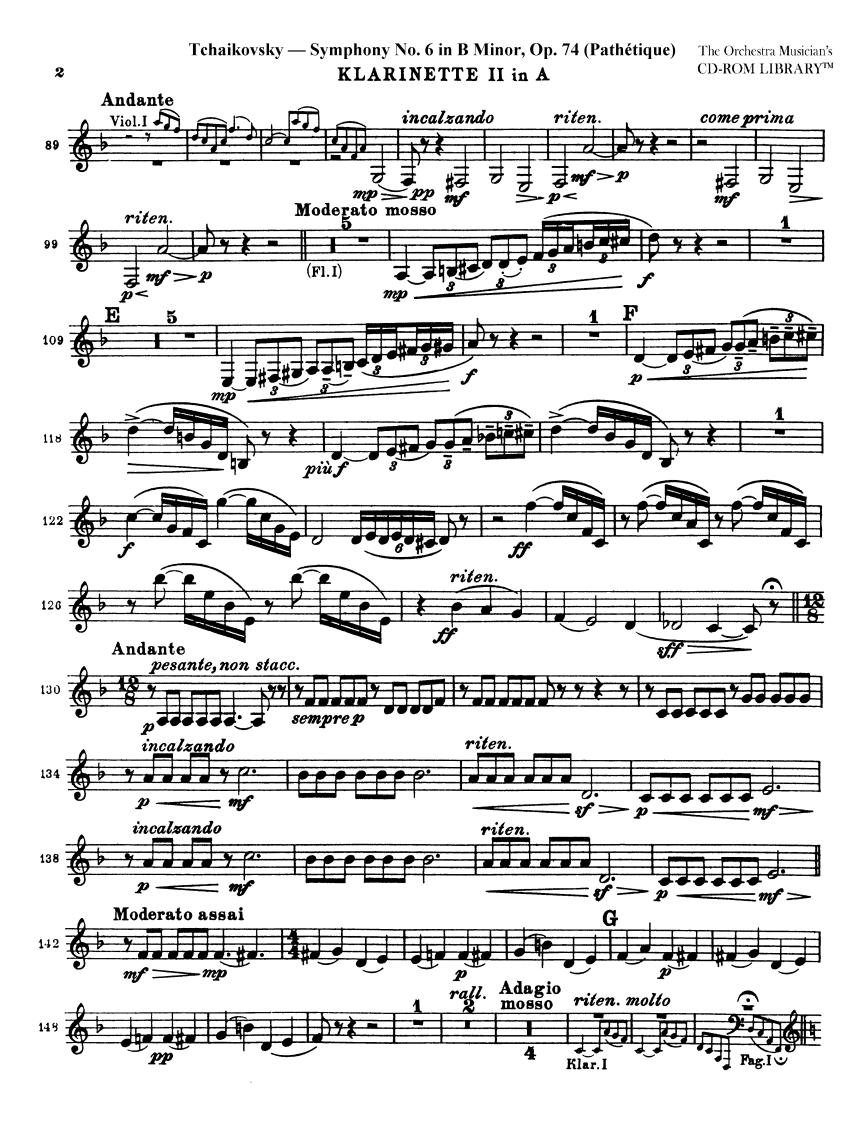

## Peter Ilyich Tchaikovsky Symphony No. 6 in B Minor, Op. 74 (Pathétique)

KLARINETTE II in A

8

fff

II

The Orchestra Musician's CD-ROM LIBRARY™

Tchaikovsky — Symphony No. 6 in B Minor, Op. 74 (Pathétique) KLARINETTE II in A

**KLARINETTE II in A** 

The Orchestra Musician's CD-ROM LIBRARY<sup>™</sup>

Tchaikovsky — Symphony No. 6 in B Minor, Op. 74 (Pathétique) KLARINETTE II in A

Tchaikovsky — Symphony No. 6 in B Minor, Op. 74 (Pathétique)

**KLARINETTE II in A** 