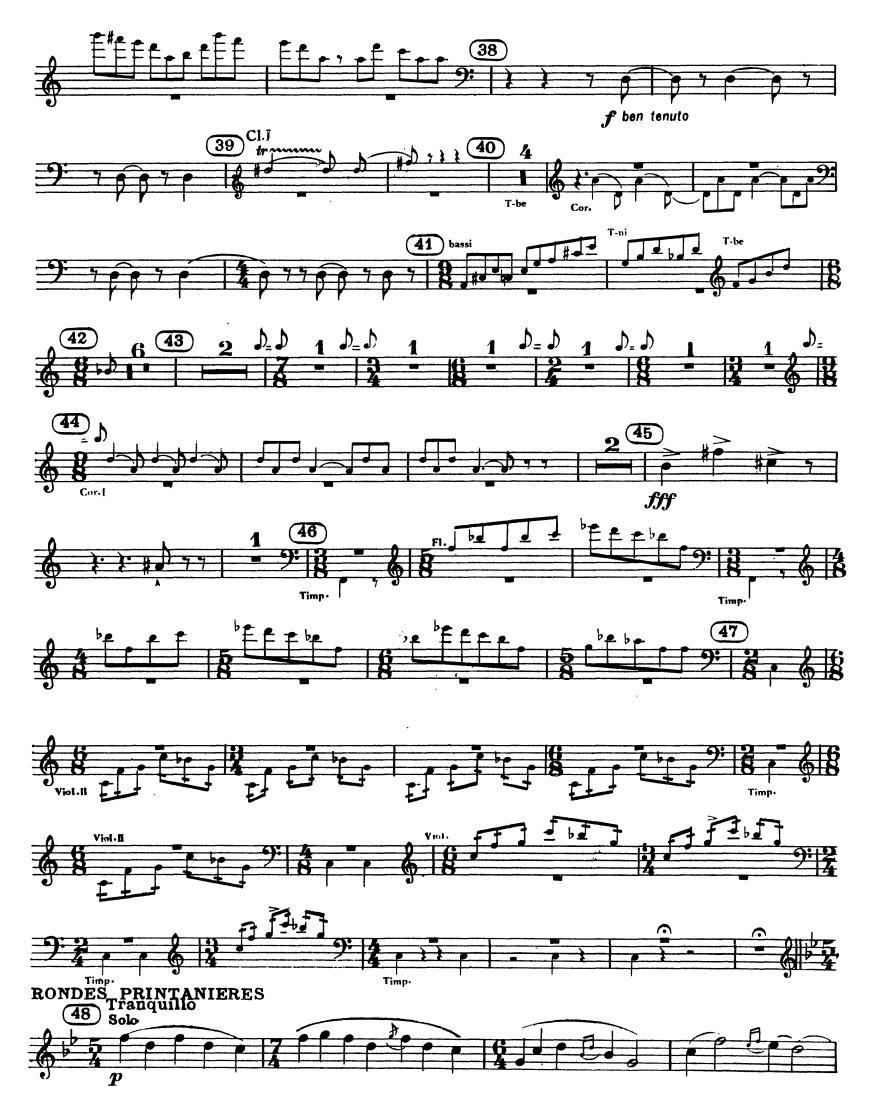

TIE





















# Igor Stravinsky The Rite of Spring

#### PREMIÈRE PARTIE

#### CLARINETTO II in LA

### L'ADORATION DE LA TERRE















#### SECONDE : PARTIE

















# The Rite of Spring

# PREMIÈRE PARTIE

CLARINETTO III IN SIb prenant la CLAR. BASSE II IN SIb



# DANSES DES ADOLESCENTES







#### RONDES PRINTANIERES









#### CORTEGE DU SAGE



#### DANSE DE LA TERRE



# SECONDE PARTIE

#### LE SACRIFICE





#### CERLES MYSTERIEUX DES ADOLESCENTES







## EVOCATION DES ANCETRES



## ACTION RITUELLE DES ANCETRES













# Igor Stravinsky The Rite of Spring

## PREMIÈRE PARTIE

CLARINETTO PICCOLO IN RÉ e MI















2° PARTIE





















# Igor Stravinsky The Rite of Spring

## PREMIÈRE PARTIE

## CLARINETTO BASSO I in SIb





4











## SECONDE PARTIE







Clar. basso I





Clar. basso I