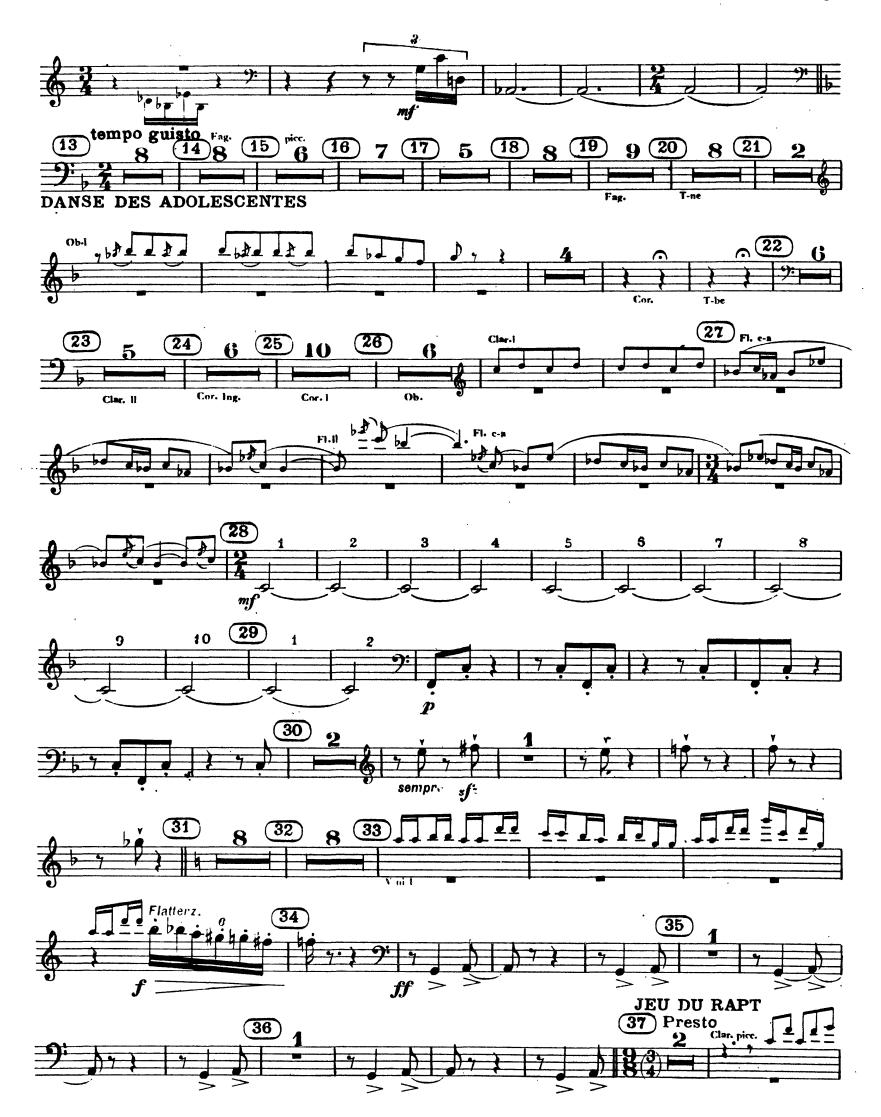

E PARTIE





















# Igor Stravinsky The Rite of Spring

#### PREMIÈRE PARTIE

#### CLARINETTO II in LA

### L'ADORATION DE LA TERRE















#### SECONDE : PARTIE

















# The Rite of Spring

# PREMIÈRE PARTIE

CLARINETTO III IN SIb prenant la CLAR. BASSE II IN SIb



# DANSES DES ADOLESCENTES







#### RONDES PRINTANIERES









#### CORTEGE DU SAGE



#### DANSE DE LA TERRE



# SECONDE PARTIE

#### LE SACRIFICE





#### CERLES MYSTERIEUX DES ADOLESCENTES







## EVOCATION DES ANCETRES



## ACTION RITUELLE DES ANCETRES













# Igor Stravinsky The Rite of Spring

## PREMIÈRE PARTIE

CLARINETTO PICCOLO IN RÉ e MI















2° PARTIE





















# Igor Stravinsky The Rite of Spring

## PREMIÈRE PARTIE

## CLARINETTO BASSO I in SIb





4











## SECONDE PARTIE







Clar. basso I





Clar. basso I