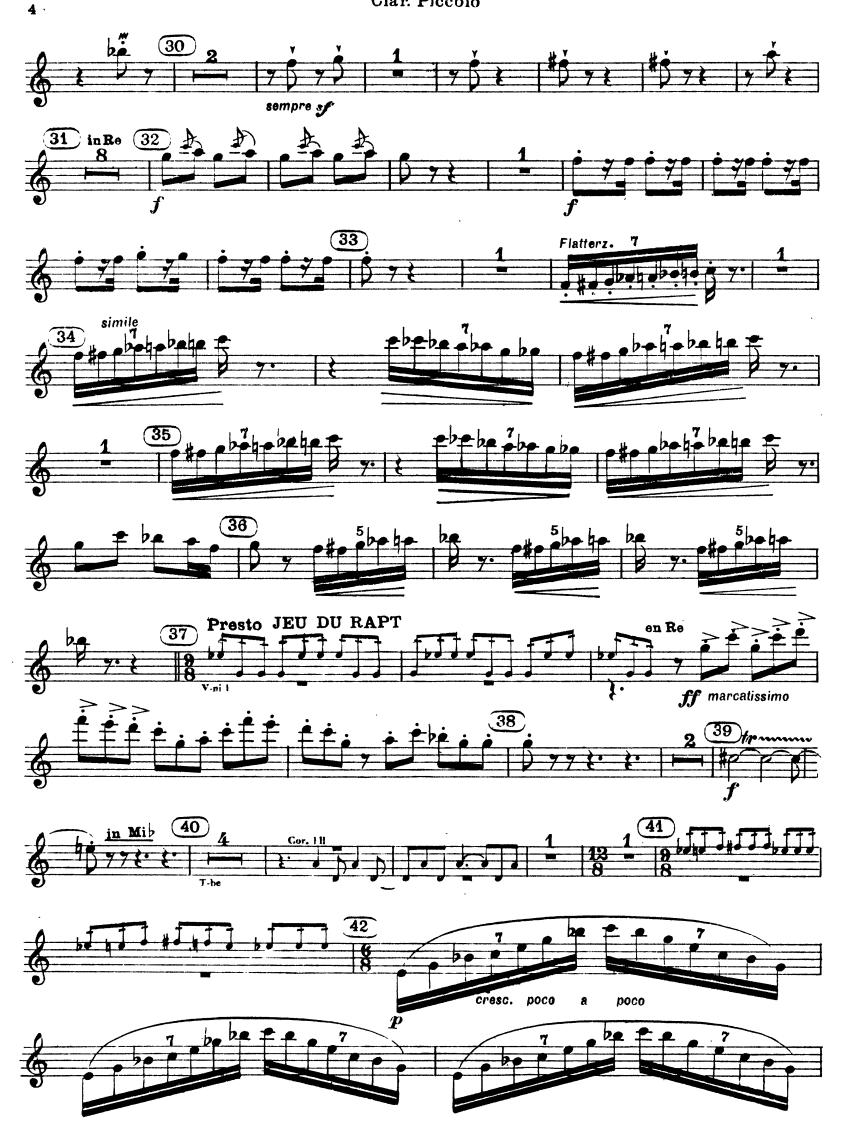

# Igor Stravinsky The Rite of Spring

# PREMIÈRE PARTIE

#### CLARINETTO I in LA















#### SECONDE PARTIE





















# Igor Stravinsky The Rite of Spring

#### PREMIÈRE PARTIE

#### CLARINETTO II in LA

### L'ADORATION DE LA TERRE















#### SECONDE : PARTIE

















# The Rite of Spring

# PREMIÈRE PARTIE

CLARINETTO III IN SIb prenant la CLAR. BASSE II IN SIb



# DANSES DES ADOLESCENTES







#### RONDES PRINTANIERES









#### CORTEGE DU SAGE



#### DANSE DE LA TERRE



# SECONDE PARTIE

#### LE SACRIFICE





#### CERLES MYSTERIEUX DES ADOLESCENTES







## EVOCATION DES ANCETRES



## ACTION RITUELLE DES ANCETRES













# Igor Stravinsky The Rite of Spring

## PREMIÈRE PARTIE

CLARINETTO PICCOLO IN RÉ e MI















2° PARTIE





















# Igor Stravinsky The Rite of Spring

## PREMIÈRE PARTIE

## CLARINETTO BASSO I in SIb





4











## SECONDE PARTIE







Clar. basso I





Clar. basso I