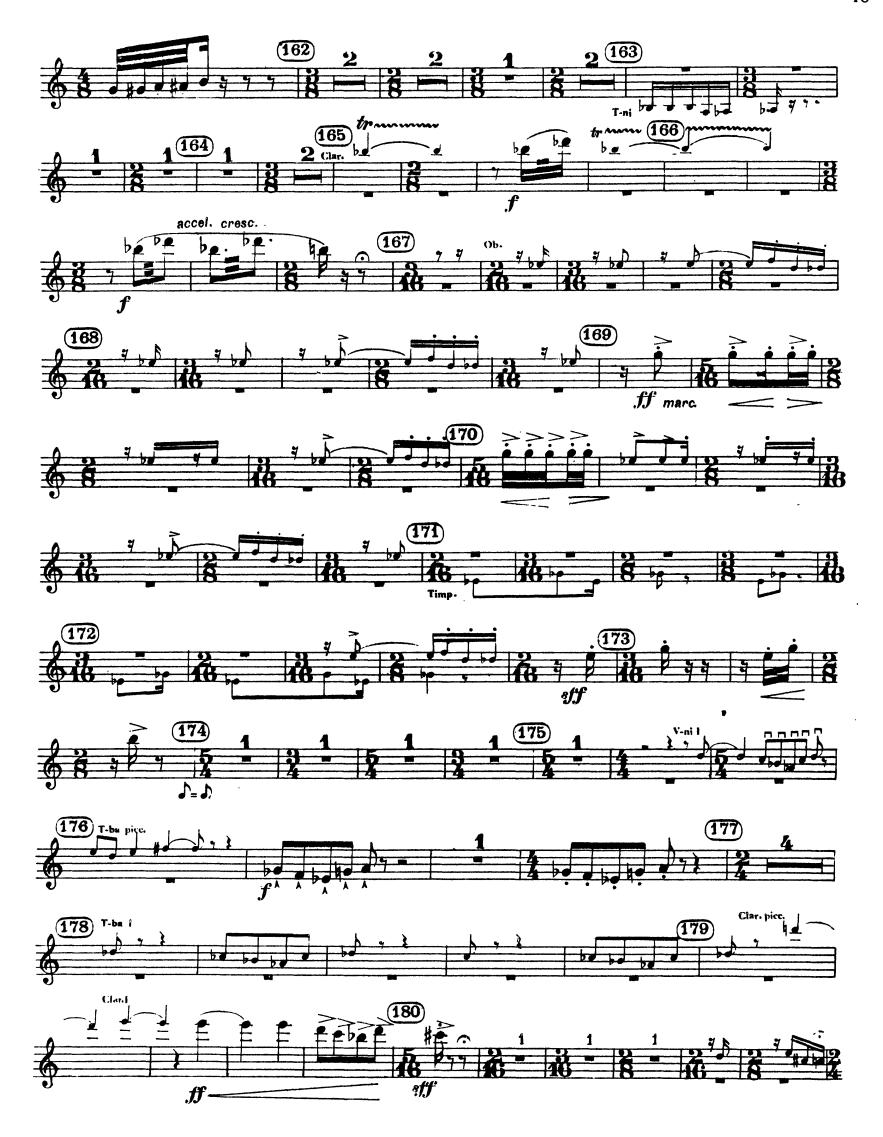

# Igor Stravinsky The Rite of Spring

# PREMIÈRE PARTIE

#### CLARINETTO I in LA















#### SECONDE PARTIE





















# Igor Stravinsky The Rite of Spring

#### PREMIÈRE PARTIE

#### CLARINETTO II in LA

### L'ADORATION DE LA TERRE















#### SECONDE : PARTIE

















# The Rite of Spring

# PREMIÈRE PARTIE

CLARINETTO III IN SIb prenant la CLAR. BASSE II IN SIb



# DANSES DES ADOLESCENTES







#### RONDES PRINTANIERES









#### CORTEGE DU SAGE



#### DANSE DE LA TERRE



# SECONDE PARTIE

#### LE SACRIFICE





#### CERLES MYSTERIEUX DES ADOLESCENTES







## EVOCATION DES ANCETRES



## ACTION RITUELLE DES ANCETRES













# Igor Stravinsky The Rite of Spring

## PREMIÈRE PARTIE

CLARINETTO PICCOLO IN RÉ e MI















2° PARTIE





















# Igor Stravinsky The Rite of Spring

## PREMIÈRE PARTIE

## CLARINETTO BASSO I in SIb





4











## SECONDE PARTIE







Clar. basso I





Clar. basso I