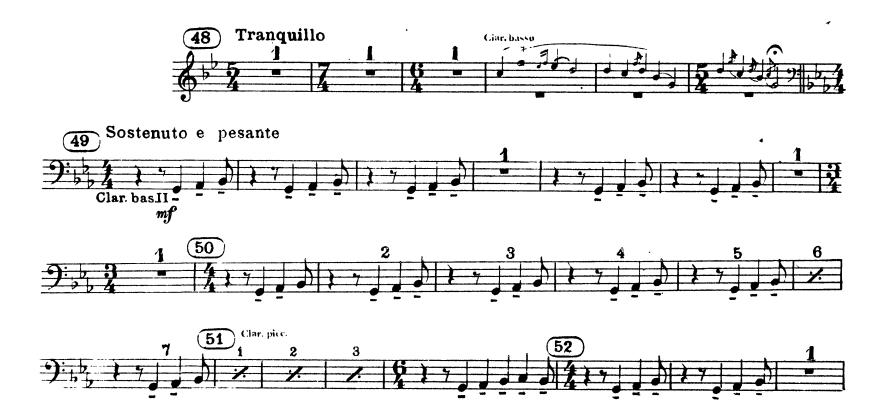

# PREMIÈRE PARTIE

CLARINETTO III IN SIb prenant la CLAR. BASSE II IN SIb

# DANSES DES ADOLESCENTES