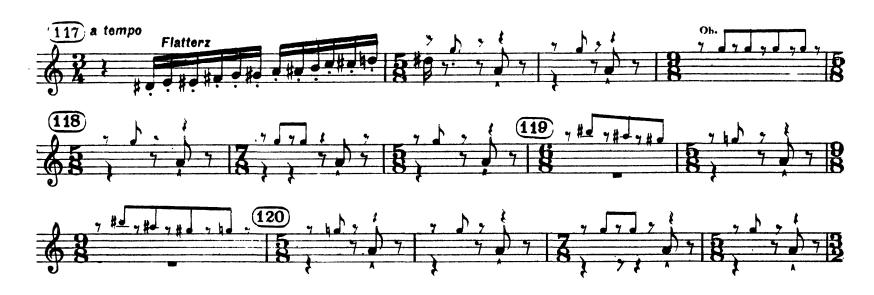

# PREMIÈRE PARTIE

CLARINETTO III IN SIb prenant la CLAR. BASSE II IN SIb

# DANSES DES ADOLESCENTES