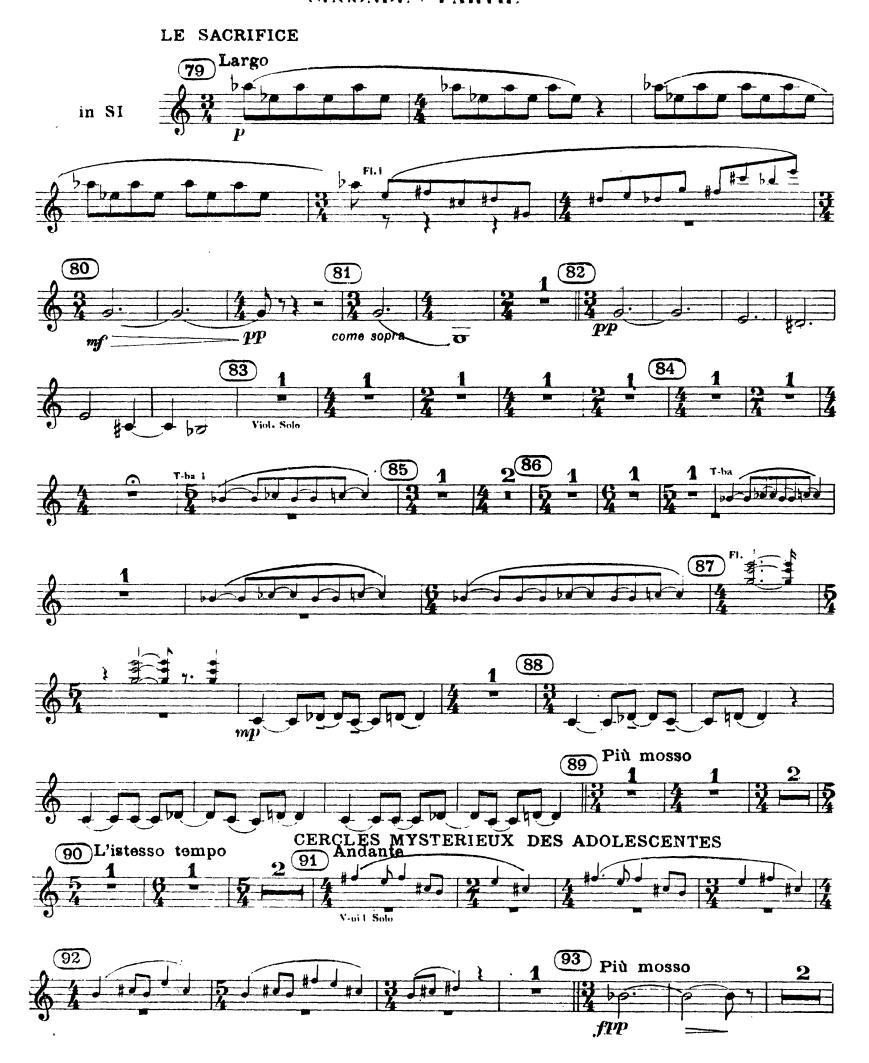

# Igor Stravinsky The Rite of Spring

# PREMIÈRE PARTIE

#### CLARINETTO I in LA















#### SECONDE PARTIE





















# Igor Stravinsky The Rite of Spring

#### PREMIÈRE PARTIE

#### CLARINETTO II in LA

### L'ADORATION DE LA TERRE















#### SECONDE : PARTIE

















# The Rite of Spring

# PREMIÈRE PARTIE

CLARINETTO III IN SIb prenant la CLAR. BASSE II IN SIb



# DANSES DES ADOLESCENTES







#### RONDES PRINTANIERES









#### CORTEGE DU SAGE



#### DANSE DE LA TERRE



# SECONDE PARTIE

#### LE SACRIFICE





#### CERLES MYSTERIEUX DES ADOLESCENTES







## EVOCATION DES ANCETRES



## ACTION RITUELLE DES ANCETRES













# Igor Stravinsky The Rite of Spring

## PREMIÈRE PARTIE

CLARINETTO PICCOLO IN RÉ e MI















2° PARTIE





















# Igor Stravinsky The Rite of Spring

## PREMIÈRE PARTIE

## CLARINETTO BASSO I in SIb





4











## SECONDE PARTIE







Clar. basso I





Clar. basso I