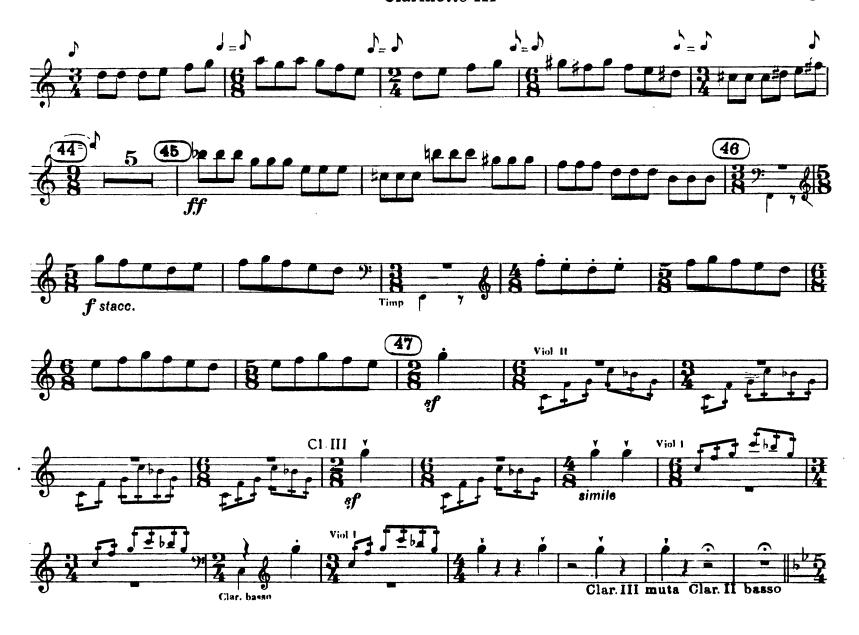

# PREMIÈRE PARTIE

CLARINETTO III IN SIb prenant la CLAR. BASSE II IN SIb

# DANSES DES ADOLESCENTES