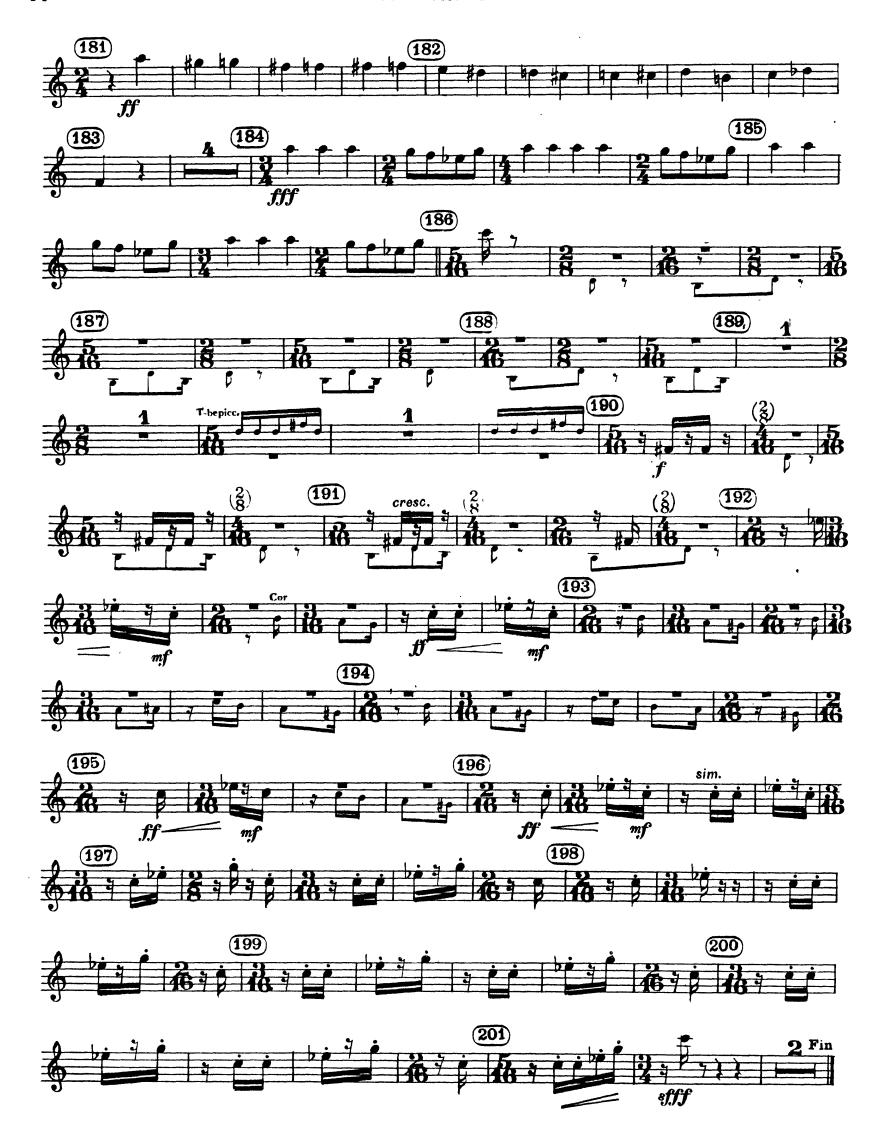

# Igor Stravinsky The Rite of Spring

# PREMIÈRE PARTIE

#### CLARINETTO I in LA















#### SECONDE PARTIE





















# Igor Stravinsky The Rite of Spring

#### PREMIÈRE PARTIE

#### CLARINETTO II in LA

### L'ADORATION DE LA TERRE















#### SECONDE : PARTIE

















# The Rite of Spring

# PREMIÈRE PARTIE

CLARINETTO III IN SIb prenant la CLAR. BASSE II IN SIb



# DANSES DES ADOLESCENTES







#### RONDES PRINTANIERES









#### CORTEGE DU SAGE



#### DANSE DE LA TERRE



# SECONDE PARTIE

#### LE SACRIFICE





#### CERLES MYSTERIEUX DES ADOLESCENTES







## EVOCATION DES ANCETRES



## ACTION RITUELLE DES ANCETRES













# Igor Stravinsky The Rite of Spring

## PREMIÈRE PARTIE

CLARINETTO PICCOLO IN RÉ e MI















2° PARTIE





















# Igor Stravinsky The Rite of Spring

## PREMIÈRE PARTIE

## CLARINETTO BASSO I in SIb





4











## SECONDE PARTIE







Clar. basso I





Clar. basso I