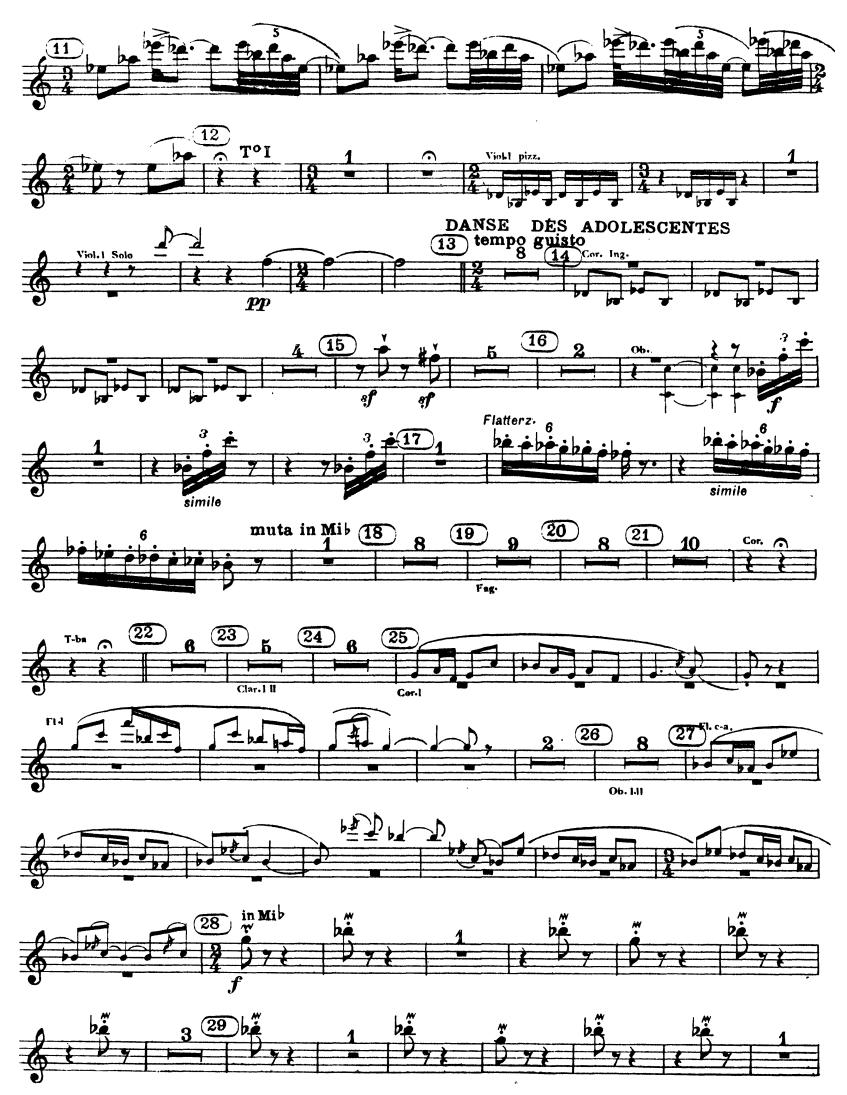

# Igor Stravinsky The Rite of Spring

# PREMIÈRE PARTIE

#### CLARINETTO I in LA















#### SECONDE PARTIE





















# Igor Stravinsky The Rite of Spring

#### PREMIÈRE PARTIE

#### CLARINETTO II in LA

### L'ADORATION DE LA TERRE















#### SECONDE : PARTIE

















# The Rite of Spring

# PREMIÈRE PARTIE

CLARINETTO III IN SIb prenant la CLAR. BASSE II IN SIb



# DANSES DES ADOLESCENTES







#### RONDES PRINTANIERES









#### CORTEGE DU SAGE



#### DANSE DE LA TERRE



# SECONDE PARTIE

#### LE SACRIFICE





#### CERLES MYSTERIEUX DES ADOLESCENTES







## EVOCATION DES ANCETRES



## ACTION RITUELLE DES ANCETRES













# Igor Stravinsky The Rite of Spring

## PREMIÈRE PARTIE

CLARINETTO PICCOLO IN RÉ e MI















2° PARTIE





















# Igor Stravinsky The Rite of Spring

## PREMIÈRE PARTIE

## CLARINETTO BASSO I in SIb





4











## SECONDE PARTIE







Clar. basso I





Clar. basso I