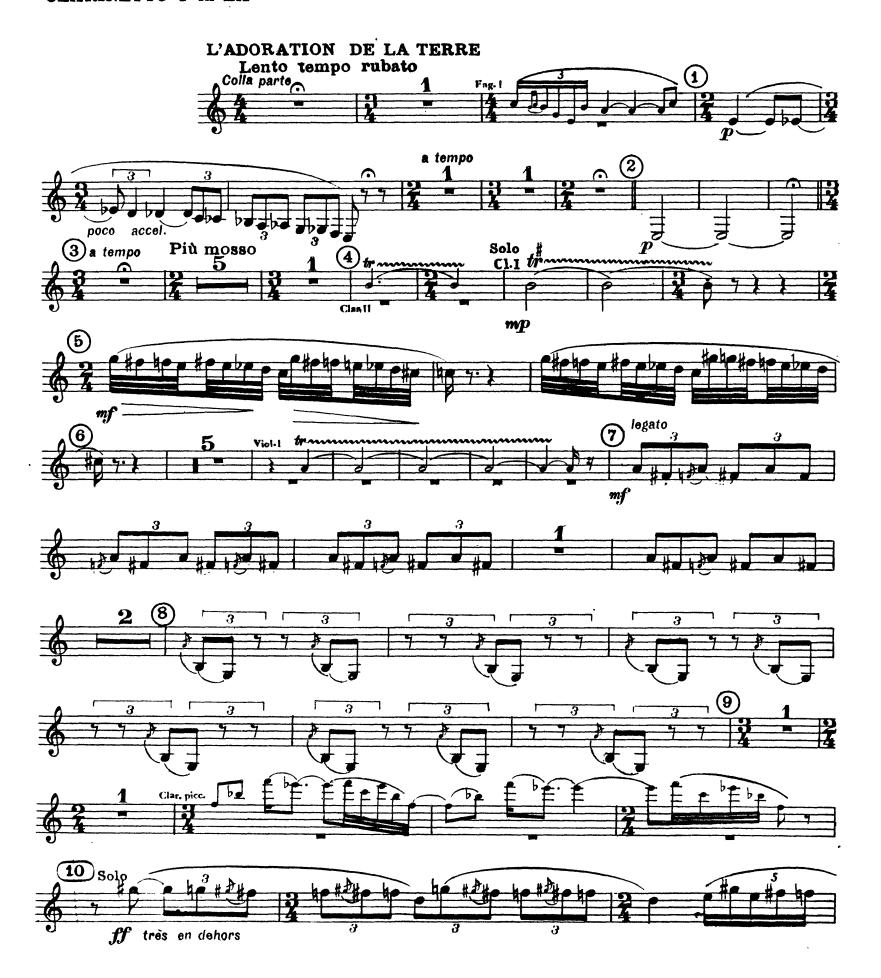

# Igor Stravinsky The Rite of Spring

# PREMIÈRE PARTIE

#### CLARINETTO I in LA















#### SECONDE PARTIE





















# Igor Stravinsky The Rite of Spring

#### PREMIÈRE PARTIE

#### CLARINETTO II in LA

### L'ADORATION DE LA TERRE















#### SECONDE : PARTIE

















# The Rite of Spring

# PREMIÈRE PARTIE

CLARINETTO III IN SIb prenant la CLAR. BASSE II IN SIb



# DANSES DES ADOLESCENTES







#### RONDES PRINTANIERES









#### CORTEGE DU SAGE



#### DANSE DE LA TERRE



# SECONDE PARTIE

#### LE SACRIFICE





#### CERLES MYSTERIEUX DES ADOLESCENTES







## EVOCATION DES ANCETRES



## ACTION RITUELLE DES ANCETRES













# Igor Stravinsky The Rite of Spring

## PREMIÈRE PARTIE

CLARINETTO PICCOLO IN RÉ e MI















2° PARTIE





















# Igor Stravinsky The Rite of Spring

## PREMIÈRE PARTIE

## CLAR