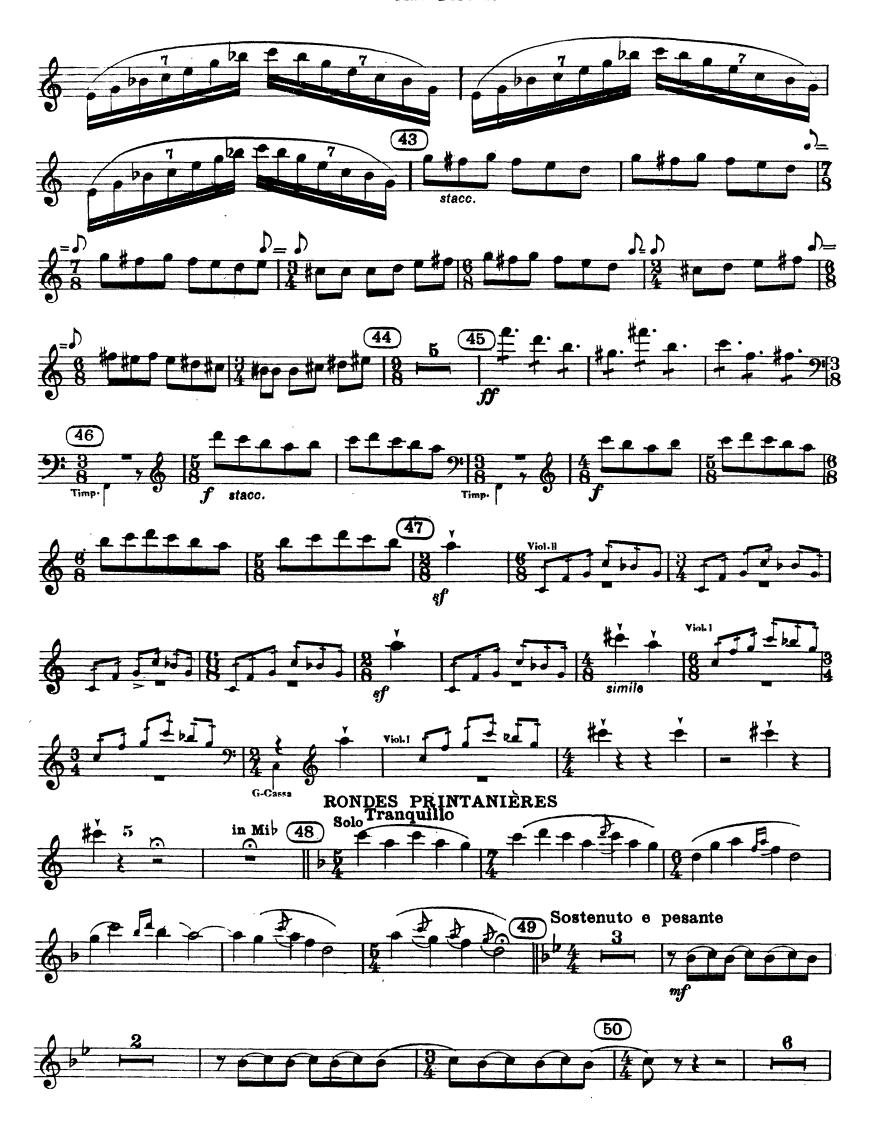

# Igor Stravinsky The Rite of Spring

# PREMIÈRE PARTIE

#### CLARINETTO I in LA















#### SECONDE PARTIE





















# Igor Stravinsky The Rite of Spring

#### PREMIÈRE PARTIE

#### CLARINETTO II in LA

### L'ADORATION DE LA TERRE















#### SECONDE : PARTIE

















# The Rite of Spring

# PREMIÈRE PARTIE

CLARINETTO III IN SIb prenant la CLAR. BASSE II IN SIb



# DANSES DES ADOLESCENTES







#### RONDES PRINTANIERES









#### CORTEGE DU SAGE



#### DANSE DE LA TERRE



# SECONDE PARTIE

#### LE SACRIFICE





#### CERLES MYSTERIEUX DES ADOLESCENTES







## EVOCATION DES ANCETRES



## ACTION RITUELLE DES ANCETRES













# Igor Stravinsky The Rite of Spring

## PREMIÈRE PARTIE

CLARINETTO PICCOLO IN RÉ e MI















2° PARTIE





















# Igor Stravinsky The Rite of Spring

## PREMIÈRE PARTIE

## CLARINETTO BASSO I in SIb





4











## SECONDE PARTIE







Clar. basso I





Clar. basso I