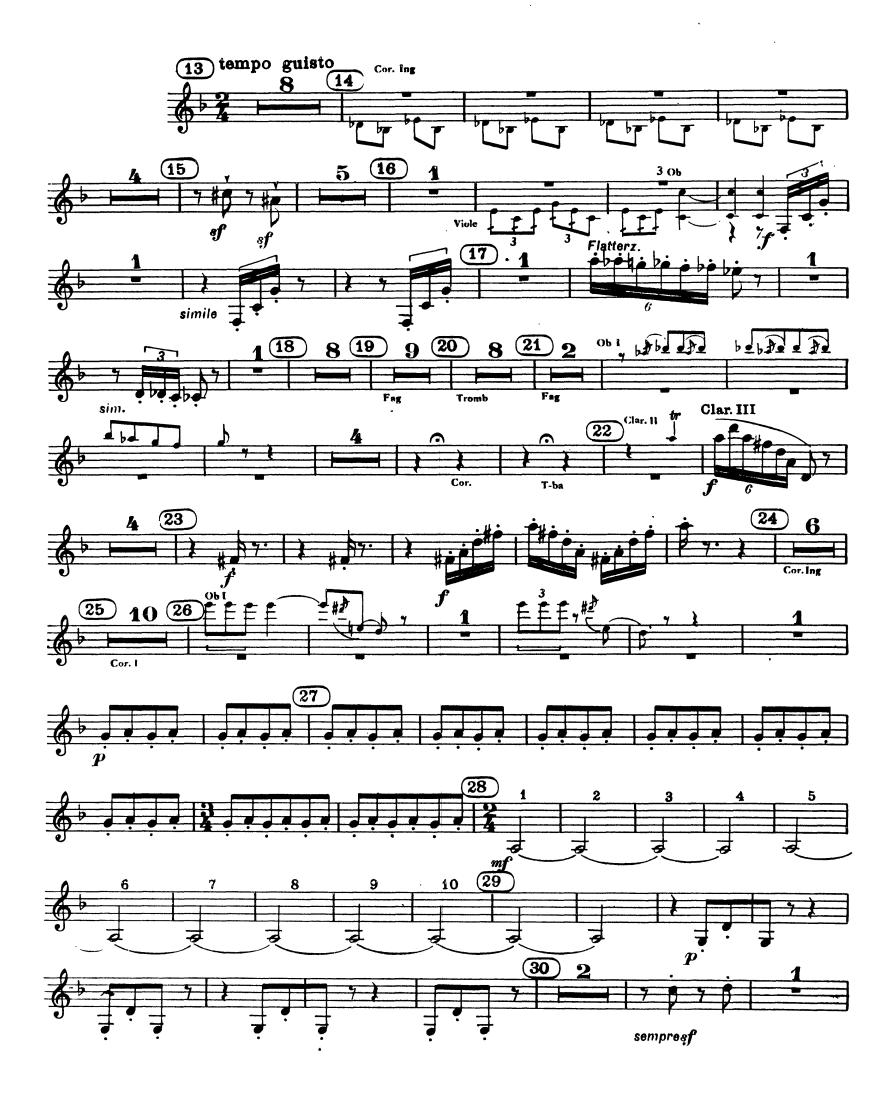

# PREMIÈRE PARTIE

CLARINETTO III IN SIb prenant la CLAR. BASSE II IN SIb

# DANSES DES ADOLESCENTES