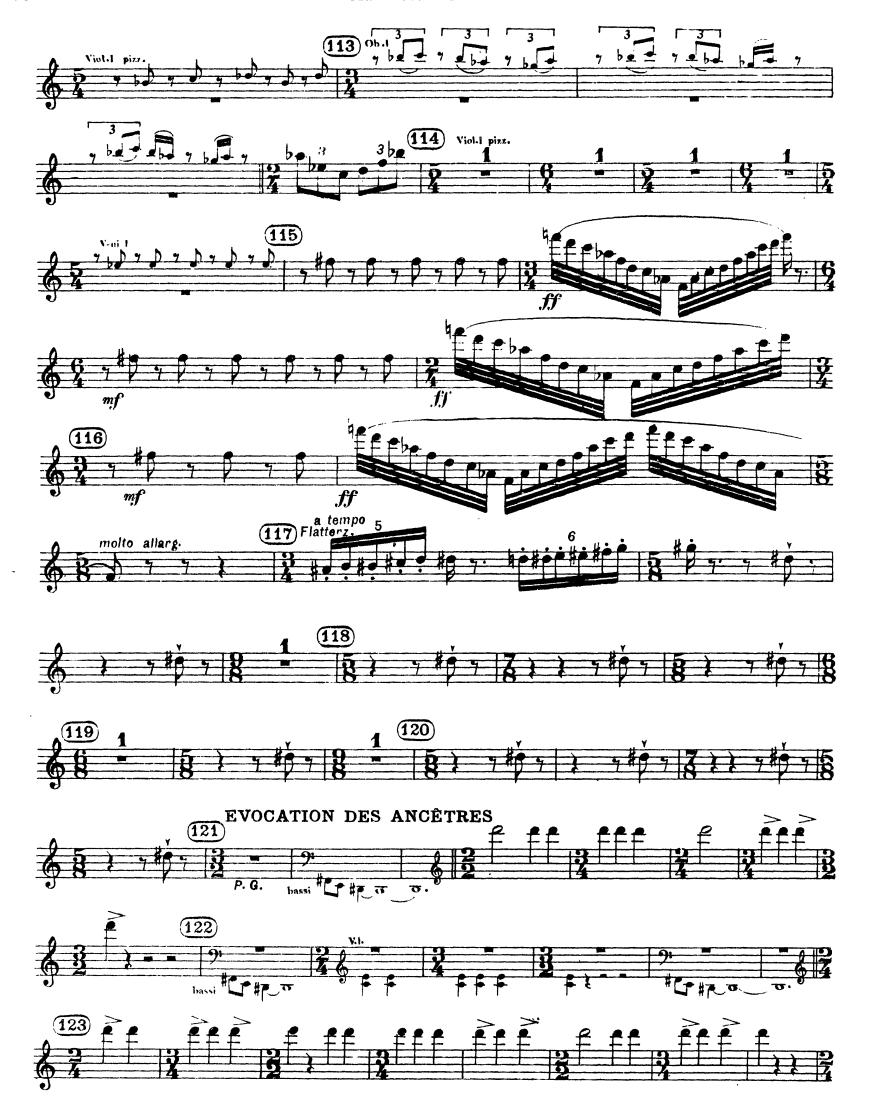

# Igor Stravinsky The Rite of Spring

# PREMIÈRE PARTIE

#### CLARINETTO I in LA















#### SECONDE PARTIE





















# Igor Stravinsky The Rite of Spring

#### PREMIÈRE PARTIE

#### CLARINETTO II in LA

### L'ADORATION DE LA TERRE















#### SECONDE : PARTIE

















# The Rite of Spring

# PREMIÈRE PARTIE

CLARINETTO III IN SIb prenant la CLAR. BASSE II IN SIb



# DANSES DES ADOLESCENTES







#### RONDES PRINTANIERES









#### CORTEGE DU SAGE



#### DANSE DE LA TERRE



# SECONDE PARTIE

#### LE SACRIFICE





#### CERLES MYSTERIEUX DES ADOLESCENTES







## EVOCATION DES ANCETRES



## ACTION RITUELLE DES ANCETRES













# Igor Stravinsky The Rite of Spring

## PREMIÈRE PARTIE

CLARINETTO PICCOLO IN RÉ e MI















2° PARTIE





















# Igor Stravinsky The Rite of Spring

## PREMIÈRE PARTIE

## CLARINETTO BASSO I in SIb





4











## SECONDE PARTIE







Clar. basso I





Clar. basso I