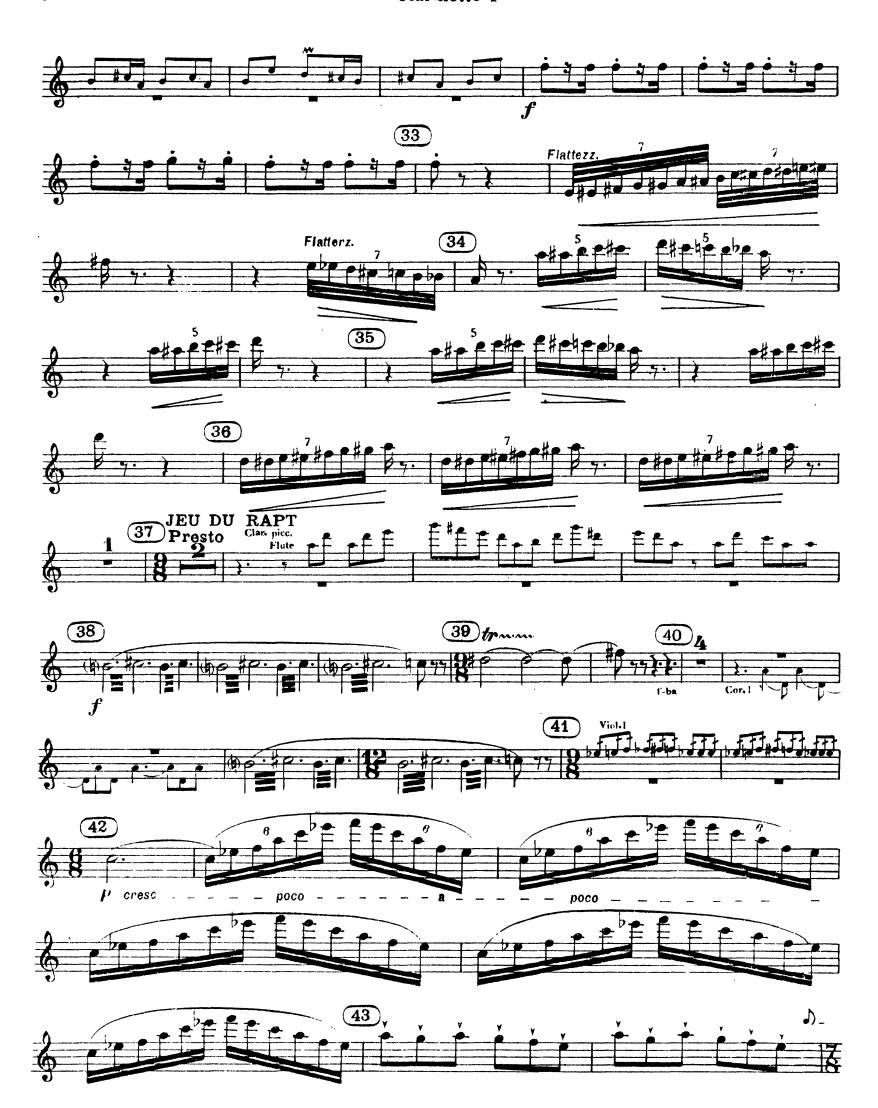

# Igor Stravinsky The Rite of Spring

# PREMIÈRE PARTIE

#### CLARINETTO I in LA















#### SECONDE PARTIE





















# Igor Stravinsky The Rite of Spring

#### PREMIÈRE PARTIE

#### CLARINETTO II in LA

### L'ADORATION DE LA TERRE















#### SECONDE : PARTIE

















# The Rite of Spring

# PREMIÈRE PARTIE

CLARINETTO III IN SIb prenant la CLAR. BASSE II IN SIb



# DANSES DES ADOLESCENTES







#### RONDES PRINTANIERES









#### CORTEGE DU SAGE



#### DANSE DE LA TERRE



# SECONDE PARTIE

#### LE SACRIFICE





#### CERLES MYSTERIEUX DES ADOLESCENTES







## EVOCATION DES ANCETRES



## ACTION RITUELLE DES ANCETRES













# Igor Stravinsky The Rite of Spring

## PREMIÈRE PARTIE

CLARINETTO PICCOLO IN RÉ e MI















2° PARTIE





















# Igor Stravinsky The Rite of Spring

## PREMIÈRE PARTIE

## CLARINET