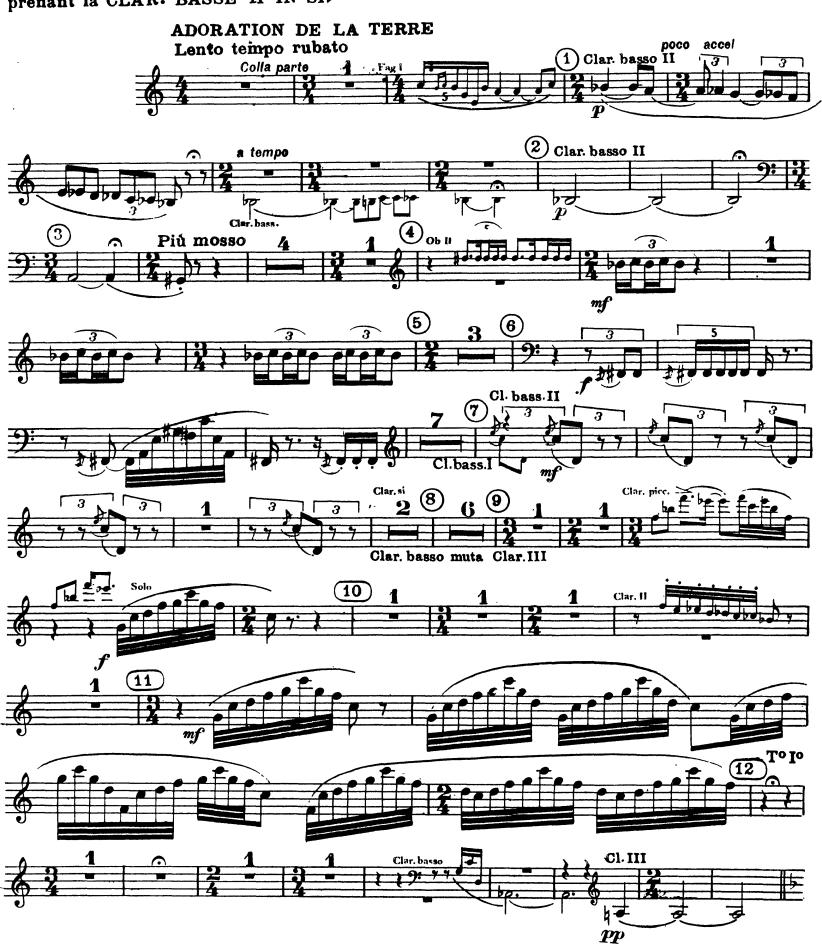

# PREMIÈRE PARTIE

CLARINETTO III IN SIb prenant la CLAR. BASSE II IN SIb

# DANSES DES ADOLESCENTES