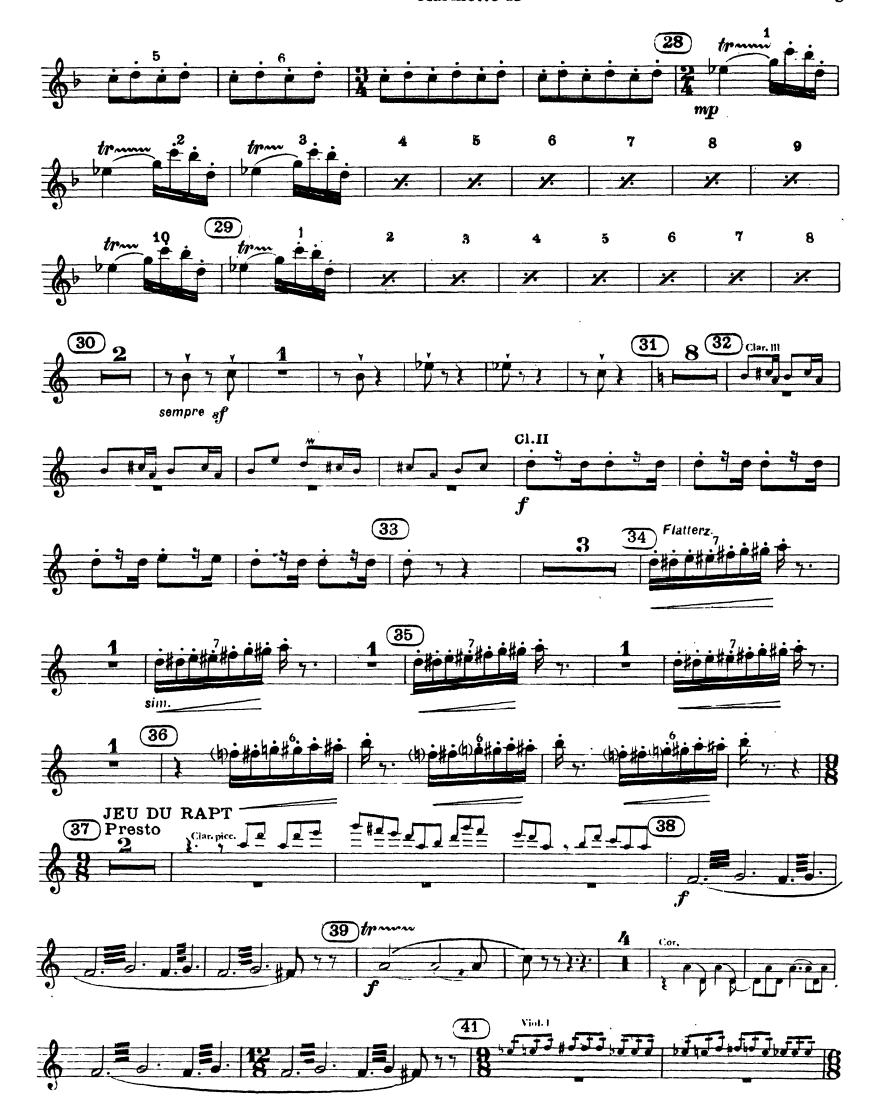

# Igor Stravinsky The Rite of Spring

# PREMIÈRE PARTIE

#### CLARINETTO I in LA















#### SECONDE PARTIE





















# Igor Stravinsky The Rite of Spring

#### PREMIÈRE PARTIE

#### CLARINETTO II in LA

### L'ADORATION DE LA TERRE















#### SECONDE : PARTIE

















# The Rite of Spring

# PREMIÈRE PARTIE

CLARINETTO III IN SIb prenant la CLAR. BASSE II IN SIb



# DANSES DES ADOLESCENTES







#### RONDES PRINTANIERES









#### CORTEGE DU SAGE



#### DANSE DE LA TERRE



# SECONDE PARTIE

#### LE SACRIFICE





#### CERLES MYSTERIEUX DES ADOLESCENTES







## EVOCATION DES ANCETRES



## ACTION RITUELLE DES ANCETRES













# Igor Stravinsky The Rite of Spring

## PREMIÈRE PARTIE

CLARINETTO PICCOLO IN RÉ e MI















2° PARTIE





















# Igor Stravinsky The Rite of Spring

## PREMIÈRE PARTIE

## CLARINETTO BASSO I in SIb





4











## SECONDE PARTIE







Clar. basso I





Clar. basso I