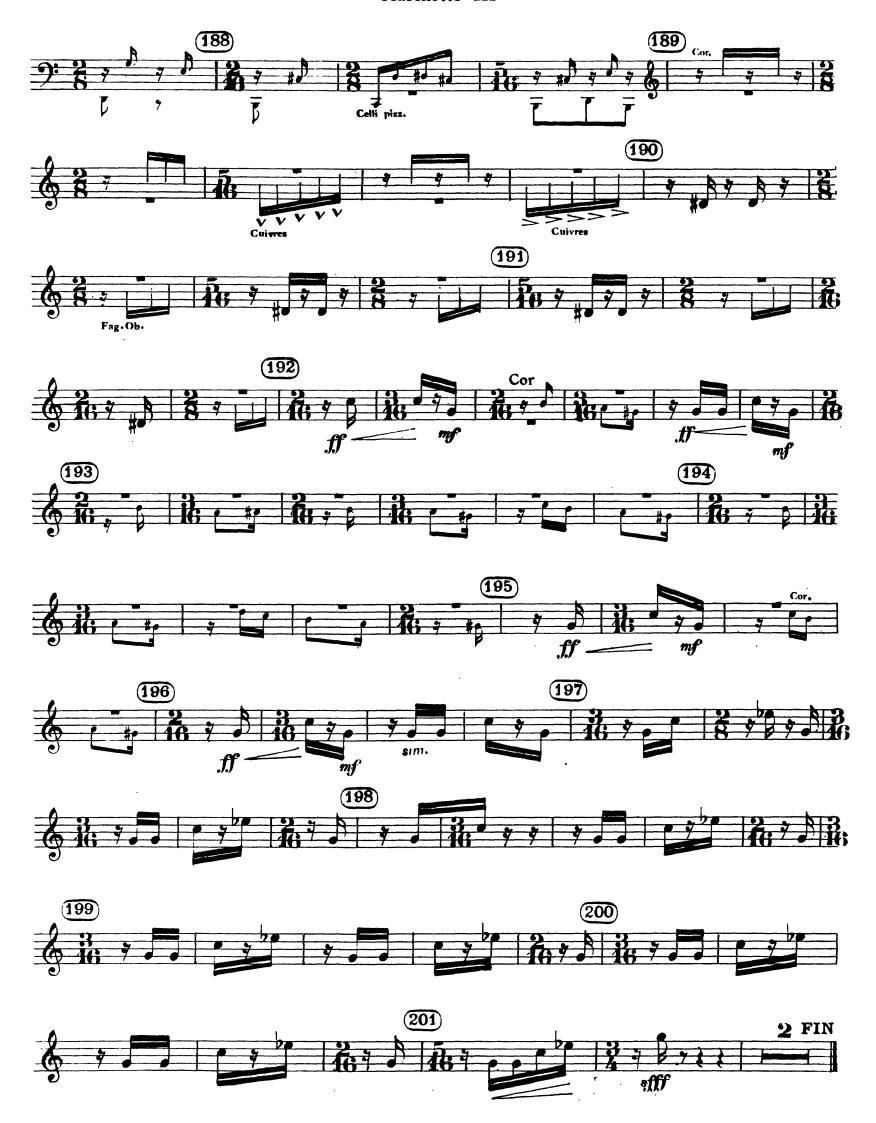

# Igor Stravinsky The Rite of Spring

# PREMIÈRE PARTIE

#### CLARINETTO I in LA















#### SECONDE PARTIE





















# Igor Stravinsky The Rite of Spring

#### PREMIÈRE PARTIE

#### CLARINETTO II in LA

### L'ADORATION DE LA TERRE















#### SECONDE : PARTIE

















# The Rite of Spring

# PREMIÈRE PARTIE

CLARINETTO III IN SIb prenant la CLAR. BASSE II IN SIb



# DANSES DES ADOLESCENTES







#### RONDES PRINTANIERES









#### CORTEGE DU SAGE



#### DANSE DE LA TERRE



# SECONDE PARTIE

#### LE SACRIFICE





#### CERLES MYSTERIEUX DES ADOLESCENTES







## EVOCATION DES ANCETRES



## ACTION RITUELLE DES ANCETRES













# Igor Stravinsky The Rite of Spring

## PREMIÈRE PARTIE

CLARINETTO PICCOLO IN RÉ e MI















2° PARTIE





















# Igor Stravinsky The Rite of Spring

## PREMIÈRE PARTIE

## CLARINETTO BASSO I in SIb





4











## SECONDE PARTIE







Clar. basso I





Clar. basso I