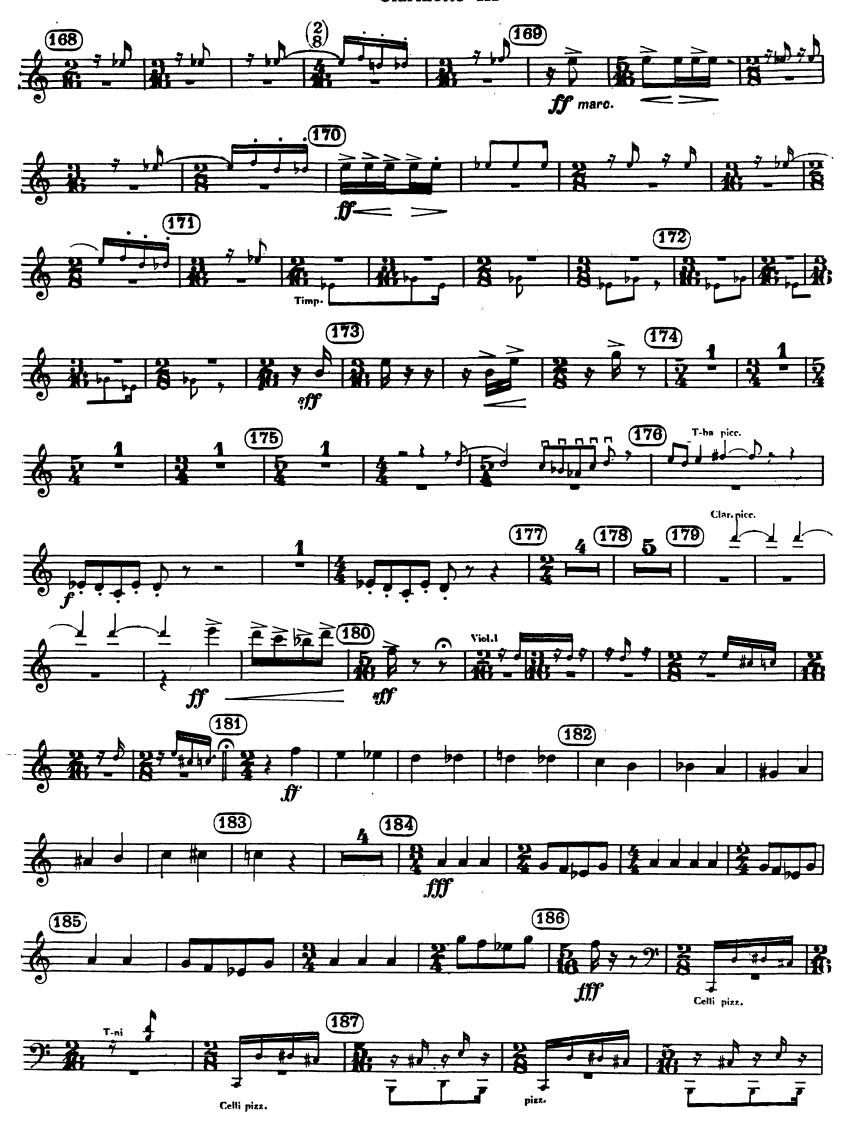

# PREMIÈRE PARTIE

CLARINETTO III IN SIb prenant la CLAR. BASSE II IN SIb

# SECONDE PARTIE

#### LE SACRIFICE

#### CERLES MYSTERIEUX DES ADOLESCENTES