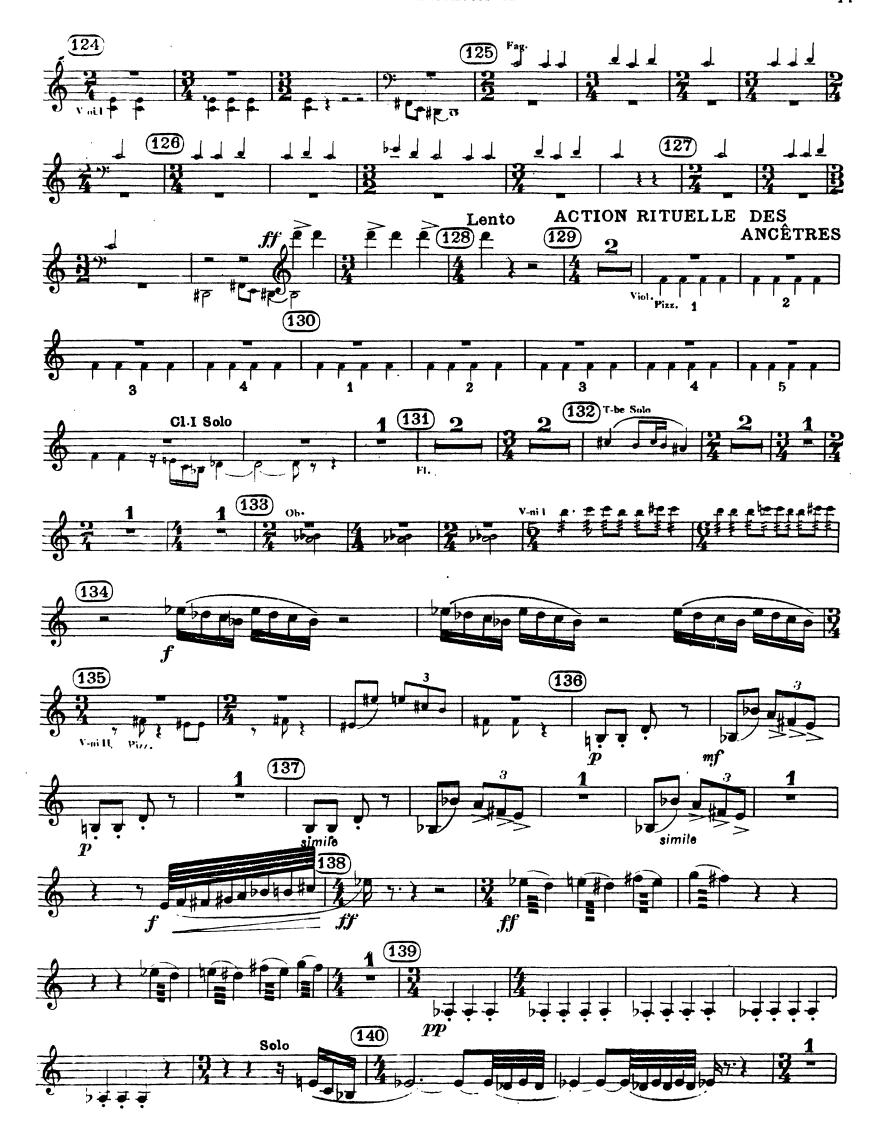

# Igor Stravinsky The Rite of Spring

# PREMIÈRE PARTIE

#### CLARINETTO I in LA















#### SECONDE PARTIE





















# Igor Stravinsky The Rite of Spring

#### PREMIÈRE PARTIE

#### CLARINETTO II in LA

### L'ADORATION DE LA TERRE















#### SECONDE : PARTIE

















# The Rite of Spring

# PREMIÈRE PARTIE

CLARINETTO III IN SIb prenant la CLAR. BASSE II IN SIb



# DANSES DES ADOLESCENTES







#### RONDES PRINTANIERES









#### CORTEGE DU SAGE



#### DANSE DE LA TERRE



# SECONDE PARTIE

#### LE SACRIFICE





#### CERLES MYSTERIEUX DES ADOLESCENTES







## EVOCATION DES ANCETRES



## ACTION RITUELLE DES ANCETRES













# Igor Stravinsky The Rite of Spring

## PREMIÈRE PARTIE

CLARINETTO PICCOLO IN RÉ e MI















2° PARTIE





















# Igor Stravinsky The Rite of Spring

## PREMIÈRE PARTIE

## CLARINETTO BASSO I in SIb





4











## SECONDE PARTIE







Clar. basso I





Clar. basso I