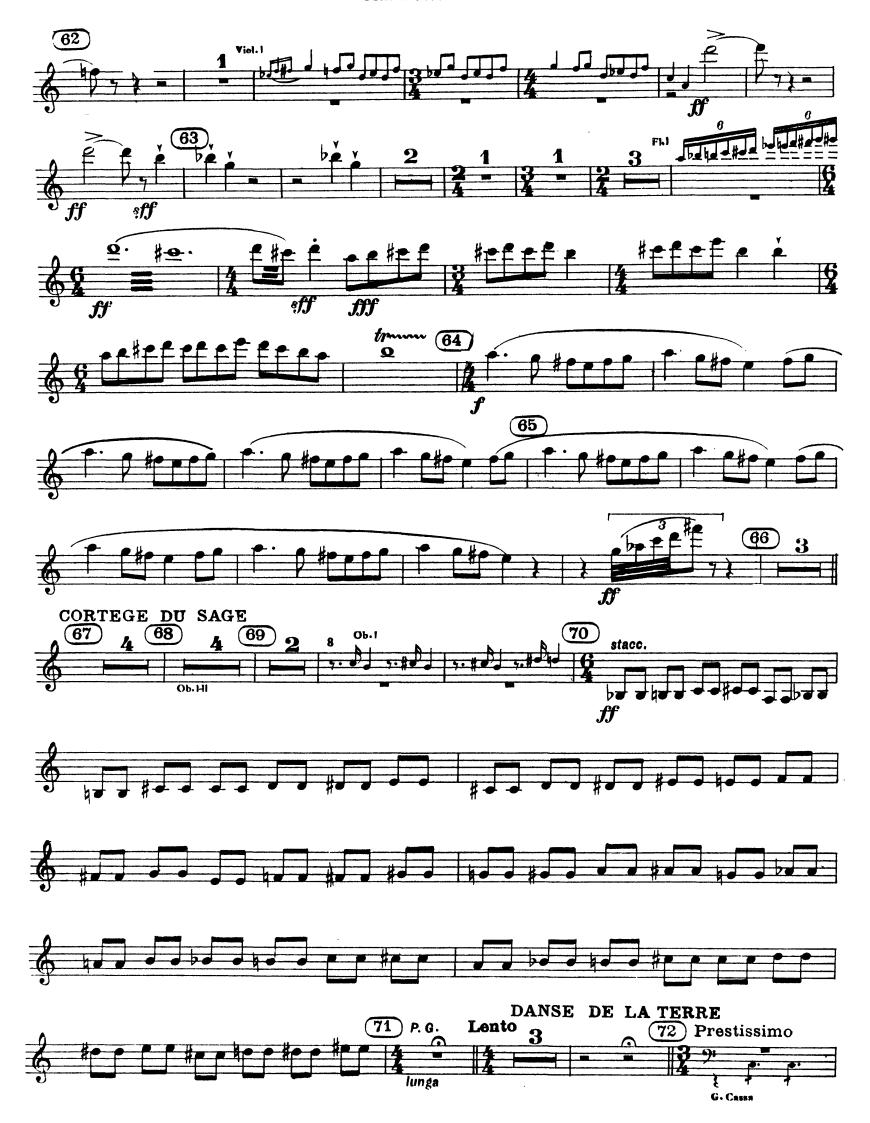

# Igor Stravinsky The Rite of Spring

# PREMIÈRE PARTIE

#### CLARINETTO I in LA















#### SECONDE PARTIE





















# Igor Stravinsky The Rite of Spring

#### PREMIÈRE PARTIE

#### CLARINETTO II in LA

### L'ADORATION DE LA TERRE















#### SECONDE : PARTIE

















# The Rite of Spring

# PREMIÈRE PARTIE

CLARINETTO III IN SIb prenant la CLAR. BASSE II IN SIb



# DANSES DES ADOLESCENTES







#### RONDES PRINTANIERES









#### CORTEGE DU SAGE



#### DANSE DE LA TERRE



# SECONDE PARTIE

#### LE SACRIFICE





#### CERLES MYSTERIEUX DES ADOLESCENTES







## EVOCATION DES ANCETRES



## ACTION RITUELLE DES ANCETRES













# Igor Stravinsky The Rite of Spring

## PREMIÈRE PARTIE

CLARINETTO PICCOLO IN RÉ e MI















2° PARTIE





















# Igor Stravinsky The Rite of Spring

## PREMIÈRE PARTIE

## CLARINETTO BAS