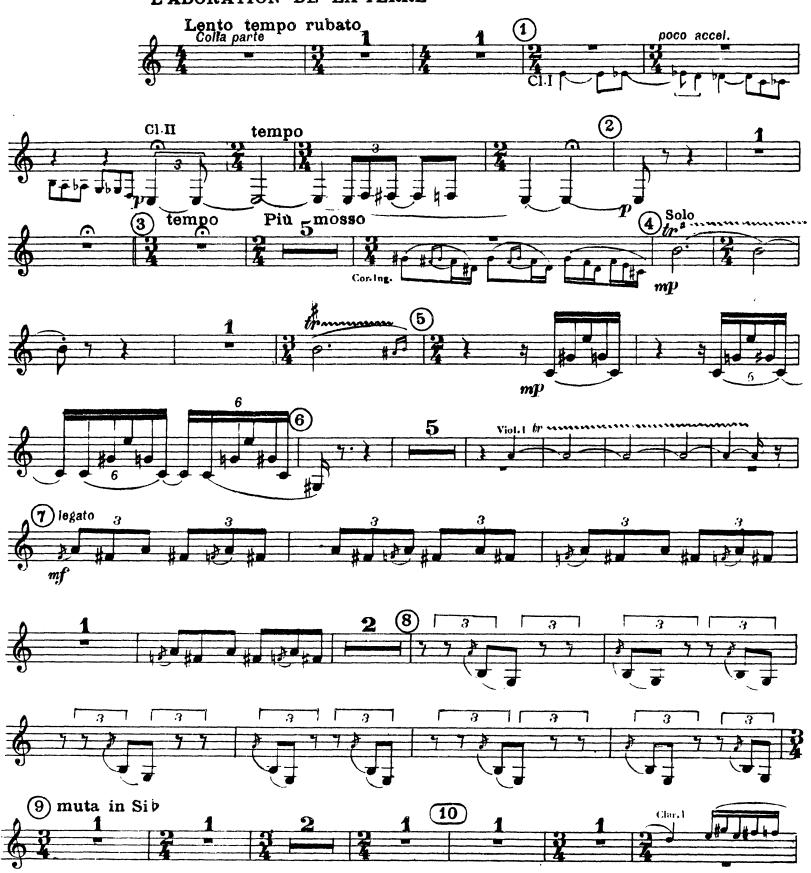

# Igor Stravinsky The Rite of Spring

# PREMIÈRE PARTIE

#### CLARINETTO I in LA















#### SECONDE PARTIE





















# Igor Stravinsky The Rite of Spring

#### PREMIÈRE PARTIE

#### CLARINETTO II in LA

### L'ADORATION DE LA TERRE















#### SECONDE : PARTIE

















# The Rite of Spring

# PREMIÈRE PARTIE

CLARINETTO III IN SIb prenant la CLAR. BASSE II IN SIb



# DANSES DES ADOLESCENTES







#### RONDES PRINTANIERES









#### CORTEGE DU SAGE



#### DANSE DE LA TERRE



# SECONDE PARTIE

#### LE SACRIFICE





#### CERLES MYSTERIEUX DES ADOLESCENTES







## EVOCATION DES ANCETRES



## ACTION RITUELLE DES ANCETRES













# Igor Stravinsky The Rite of Spring

## PREMIÈRE PARTIE

CLARINETTO PICCOLO IN RÉ e MI















2° PARTIE





















# Igor Stravinsky The Rite of Spring

## PREMIÈRE PARTIE

## CLARINETTO BASSO I in SIb





4











## SECONDE PARTIE







Clar. basso I





Clar. basso I