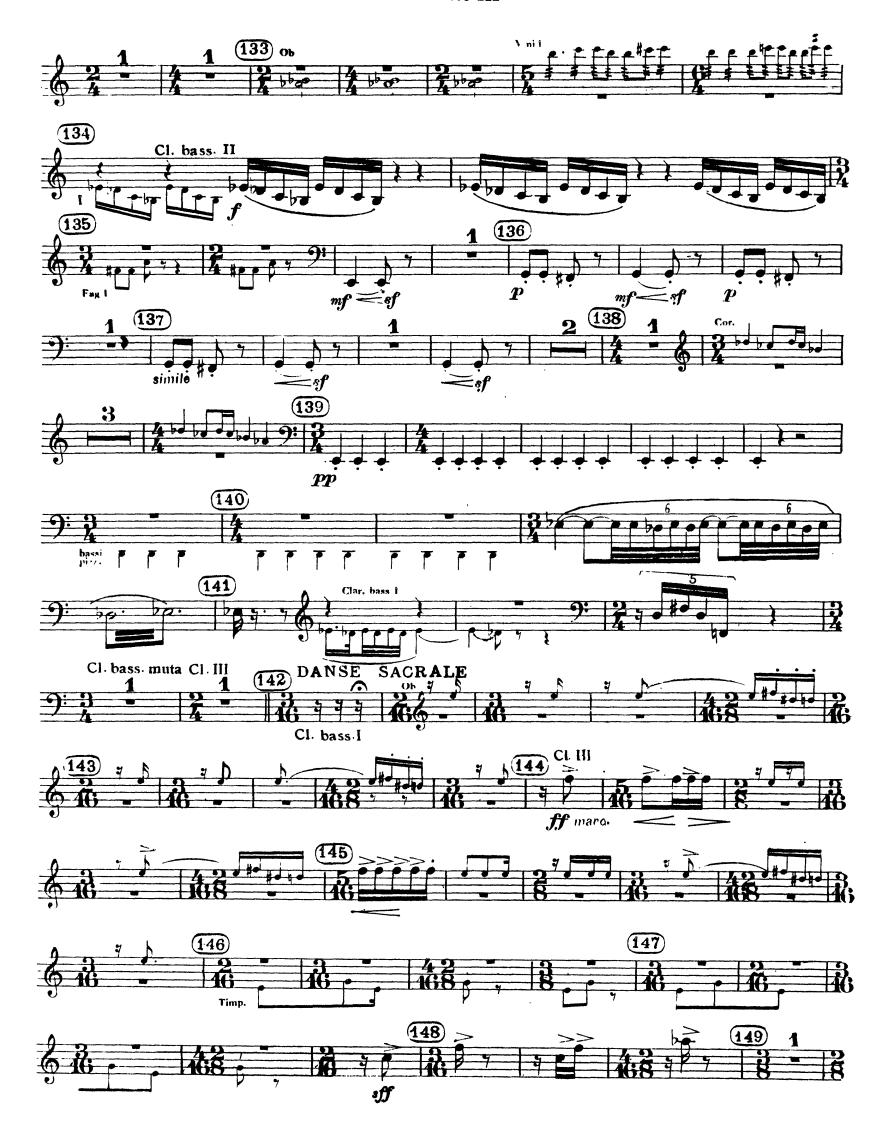

# Igor Stravinsky The Rite of Spring

# PREMIÈRE PARTIE

#### CLARINETTO I in LA















#### SECONDE PARTIE





















# Igor Stravinsky The Rite of Spring

#### PREMIÈRE PARTIE

#### CLARINETTO II in LA

### L'ADORATION DE LA TERRE















#### SECONDE : PARTIE

















# The Rite of Spring

# PREMIÈRE PARTIE

CLARINETTO III IN SIb prenant la CLAR. BASSE II IN SIb



# DANSES DES ADOLESCENTES







#### RONDES PRINTANIERES









#### CORTEGE DU SAGE



#### DANSE DE LA TERRE



# SECONDE PARTIE

#### LE SACRIFICE





#### CERLES MYSTERIEUX DES ADOLESCENTES







## EVOCATION DES ANCETRES



## ACTION RITUELLE DES ANCETRES













# Igor Stravinsky The Rite of Spring

## PREMIÈRE PARTIE

CLARINETTO PICCOLO IN RÉ e MI















2° PARTIE





















# Igor Stravinsky The Rite of Spring

## PREMIÈRE PARTIE

## CLARINETTO BASSO I in SIb





4











## SECONDE PARTIE







Clar. basso I





Clar. basso I