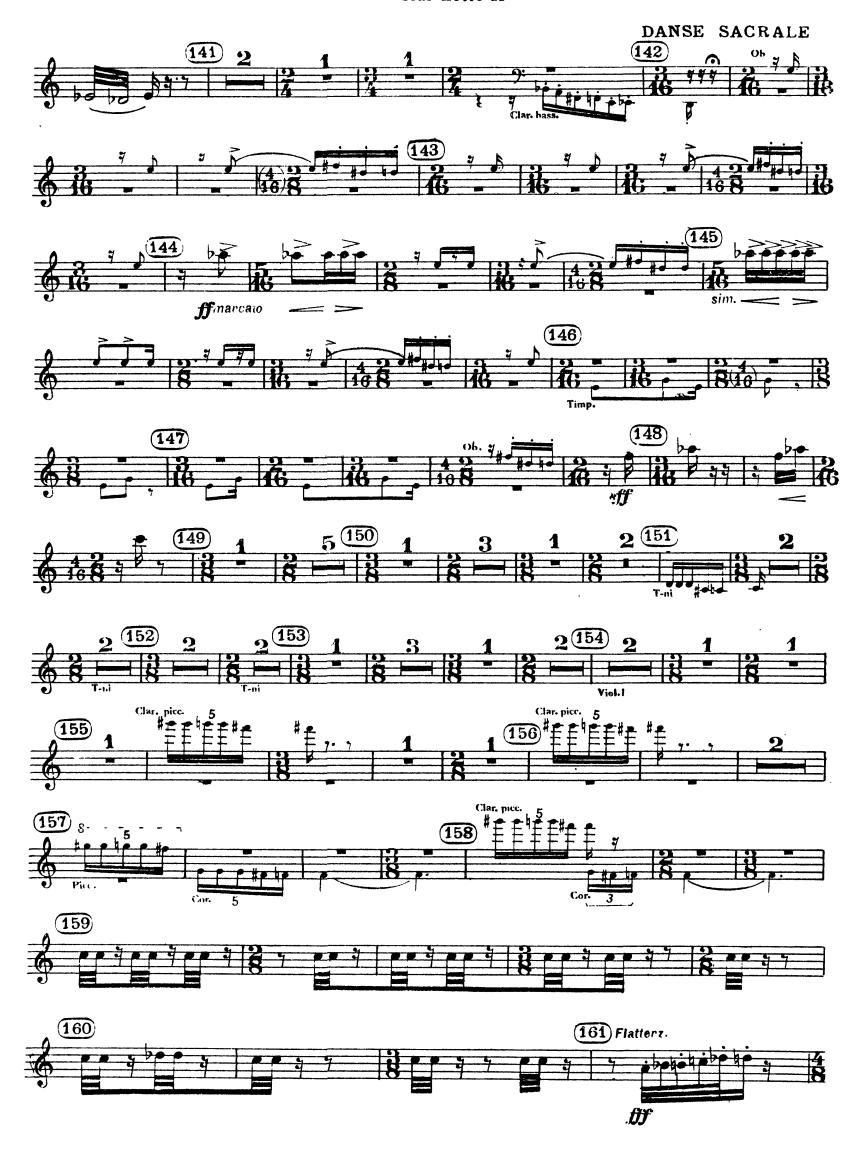

# Igor Stravinsky The Rite of Spring

# PREMIÈRE PARTIE

#### CLARINETTO I in LA















#### SECONDE PARTIE





















# Igor Stravinsky The Rite of Spring

#### PREMIÈRE PARTIE

#### CLARINETTO II in LA

### L'ADORATION DE LA TERRE















#### SECONDE : PARTIE

















# The Rite of Spring

# PREMIÈRE PARTIE

CLARINETTO III IN SIb prenant la CLAR. BASSE II IN SIb



# DANSES DES ADOLESCENTES







#### RONDES PRINTANIERES









#### CORTEGE DU SAGE



#### DANSE DE LA TERRE



# SECONDE PARTIE

#### LE SACRIFICE





#### CERLES MYSTERIEUX DES ADOLESCENTES







## EVOCATION DES ANCETRES



## ACTION RITUELLE DES ANCETRES













# Igor Stravinsky The Rite of Spring

## PREMIÈRE PARTIE

CLARINETTO PICCOLO IN RÉ e MI















2° PARTIE





















# Igor Stravinsky The Rite of Spring

## PREMIÈRE PARTIE

## CLARINETTO BASSO I in SIb





4











## SECONDE PARTIE







Clar. basso I





Clar. basso I