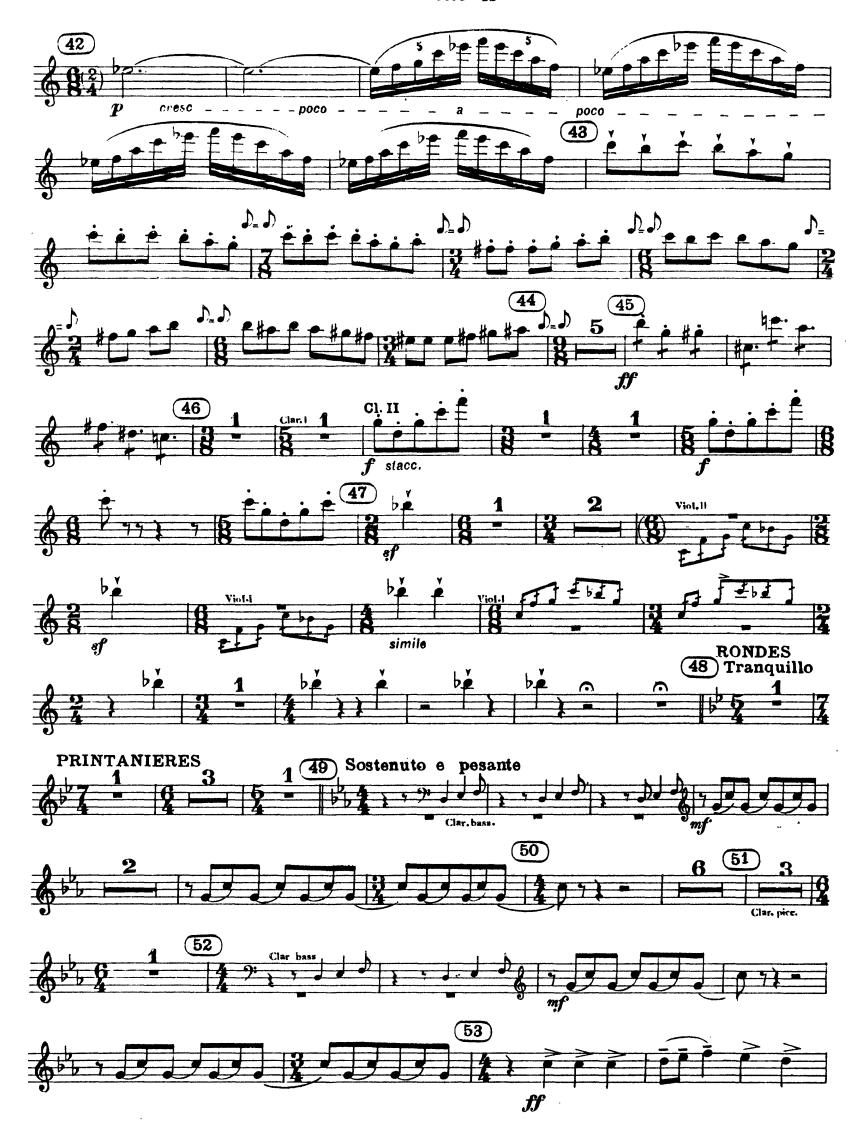

# Igor Stravinsky The Rite of Spring

# PREMIÈRE PARTIE

#### CLARINETTO I in LA















#### SECONDE PARTIE





















# Igor Stravinsky The Rite of Spring

#### PREMIÈRE PARTIE

#### CLARINETTO II in LA

### L'ADORATION DE LA TERRE















#### SECONDE : PARTIE

















# The Rite of Spring

# PREMIÈRE PARTIE

CLARINETTO III IN SIb prenant la CLAR. BASSE II IN SIb



# DANSES DES ADOLESCENTES







#### RONDES PRINTANIERES









#### CORTEGE DU SAGE



#### DANSE DE LA TERRE



# SECONDE PARTIE

#### LE SACRIFICE





#### CERLES MYSTERIEUX DES ADOLESCENTES







## EVOCATION DES ANCETRES



## ACTION RITUELLE DES ANCETRES













# Igor Stravinsky The Rite of Spring

## PREMIÈRE PARTIE

CLARINETTO PICCOLO IN RÉ e MI















2° PARTIE





















# Igor Stravinsky The Rite of Spring

## PREMIÈRE PARTIE

## CLARINETTO BASSO I in SIb





4











## SECONDE PARTIE







Clar. basso I





Clar. basso I