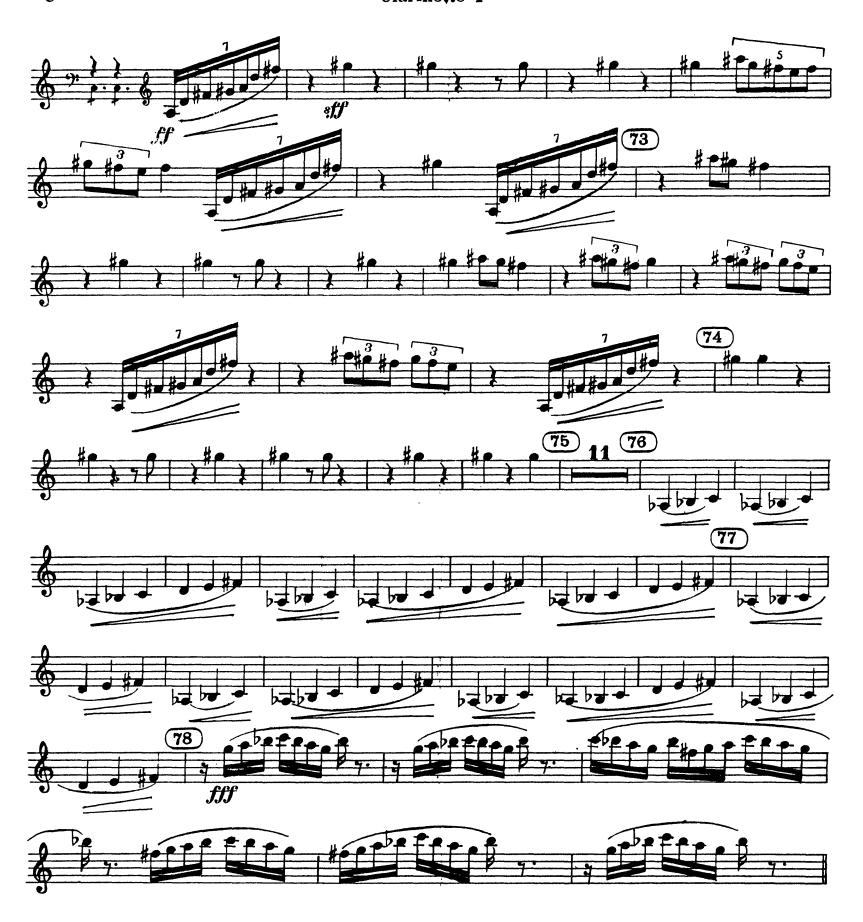

# Igor Stravinsky The Rite of Spring

# PREMIÈRE PARTIE

#### CLARINETTO I in LA















#### SECONDE PARTIE





















# Igor Stravinsky The Rite of Spring

#### PREMIÈRE PARTIE

#### CLARINETTO II in LA

### L'ADORATION DE LA TERRE















#### SECONDE : PARTIE

















# The Rite of Spring

# PREMIÈRE PARTIE

CLARINETTO III IN SIb prenant la CLAR. BASSE II IN SIb



# DANSES DES ADOLESCENTES







#### RONDES PRINTANIERES









#### CORTEGE DU SAGE



#### DANSE DE LA TERRE



# SECONDE PARTIE

#### LE SACRIFICE





#### CERLES MYSTERIEUX DES ADOLESCENTES







## EVOCATION DES ANCETRES



## ACTION RITUELLE DES ANCETRES













# Igor Stravinsky The Rite of Spring

## PREMIÈRE PARTIE

CLARINETTO PICCOLO IN RÉ e MI















2° PARTIE





















# Igor Stravinsky The Rite of Spring

## PREMIÈRE PARTIE

## CLARINETTO BASSO