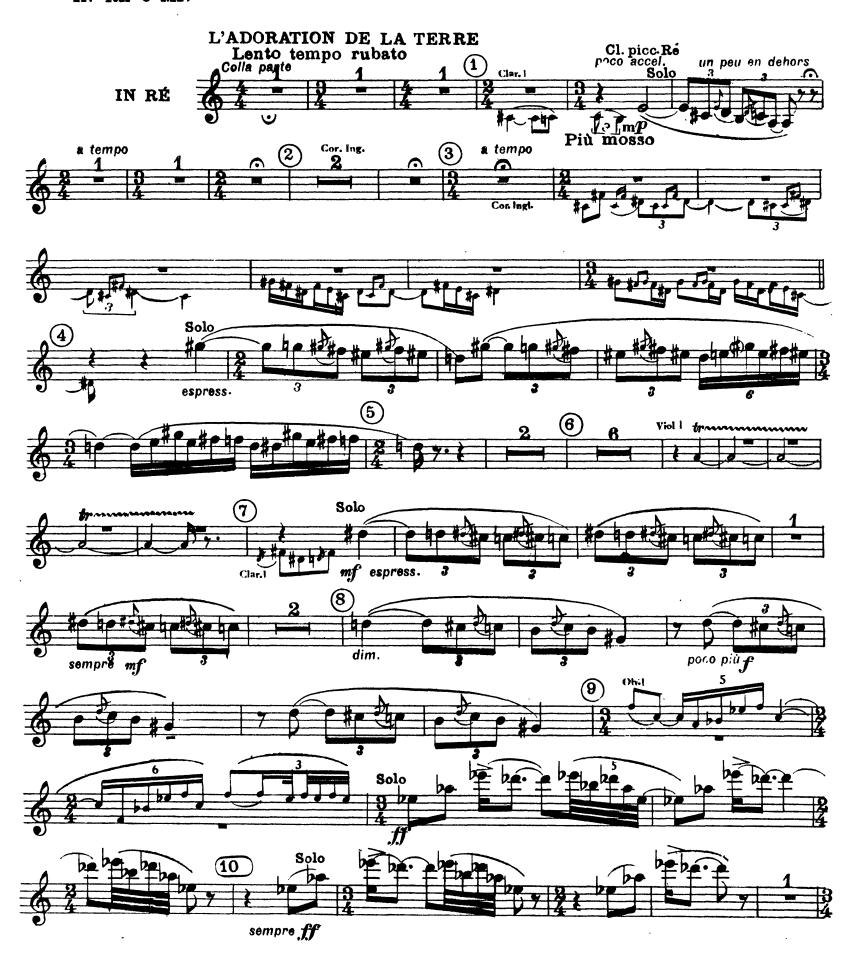

# Igor Stravinsky The Rite of Spring

# PREMIÈRE PARTIE

#### CLARINETTO I in LA















#### SECONDE PARTIE





















# Igor Stravinsky The Rite of Spring

#### PREMIÈRE PARTIE

#### CLARINETTO II in LA

### L'ADORATION DE LA TERRE















#### SECONDE : PARTIE

















# The Rite of Spring

# PREMIÈRE PARTIE

CLARINETTO III IN SIb prenant la CLAR. BASSE II IN SIb



# DANSES DES ADOLESCENTES







#### RONDES PRINTANIERES









#### CORTEGE DU SAGE



#### DANSE DE LA TERRE



# SECONDE PARTIE

#### LE SACRIFICE





#### CERLES MYSTERIEUX DES ADOLESCENTES







## EVOCATION DES ANCETRES



## ACTION RITUELLE DES ANCETRES













# Igor Stravinsky The Rite of Spring

## PREMIÈRE PARTIE

CLARINETTO PICCOLO IN RÉ e MI















2° PARTIE





















# Igor Stravinsky The Rite of Spring

## PREMIÈRE PARTIE

## CLARINETTO BASSO I in SIb





4











## SECONDE PARTIE







Clar. basso I





Clar. basso I