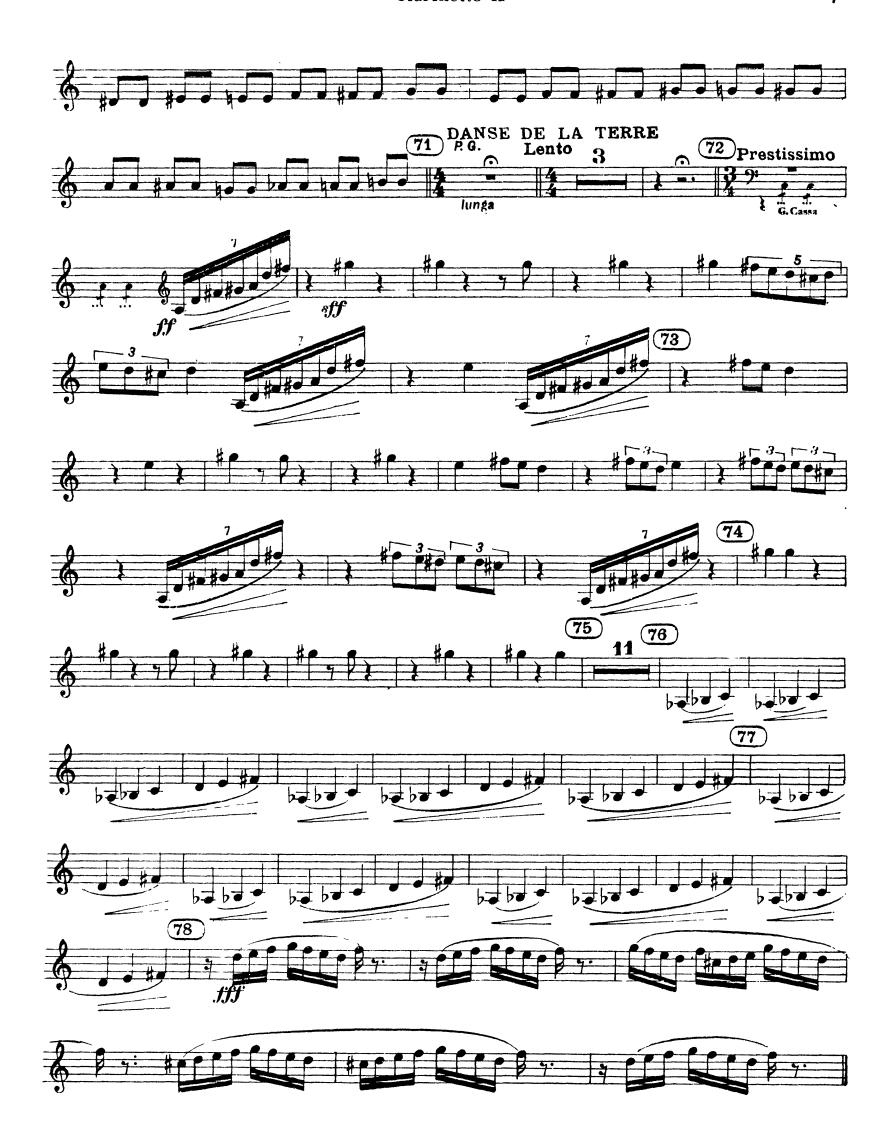

# Igor Stravinsky The Rite of Spring

# PREMIÈRE PARTIE

#### CLARINETTO I in LA















#### SECONDE PARTIE





















# Igor Stravinsky The Rite of Spring

#### PREMIÈRE PARTIE

#### CLARINETTO II in LA

### L'ADORATION DE LA TERRE















#### SECONDE : PARTIE

















# The Rite of Spring

# PREMIÈRE PARTIE

CLARINETTO III IN SIb prenant la CLAR. BASSE II IN SIb



# DANSES DES ADOLESCENTES







#### RONDES PRINTANIERES









#### CORTEGE DU SAGE



#### DANSE DE LA TERRE



# SECONDE PARTIE

#### LE SACRIFICE





#### CERLES MYSTERIEUX DES ADOLESCENTES







## EVOCATION DES ANCETRES



## ACTION RITUELLE DES ANCETRES













# Igor Stravinsky The Rite of Spring

## PREMIÈRE PARTIE

CLARINETTO PICCOLO IN RÉ e MI















2° PARTIE





















# Igor Stravinsky The Rite of Spring

## PREMIÈRE PARTIE

## CLARINETTO BASSO I in SIb





4











## SECONDE PARTIE







Clar. basso I





Clar. basso I