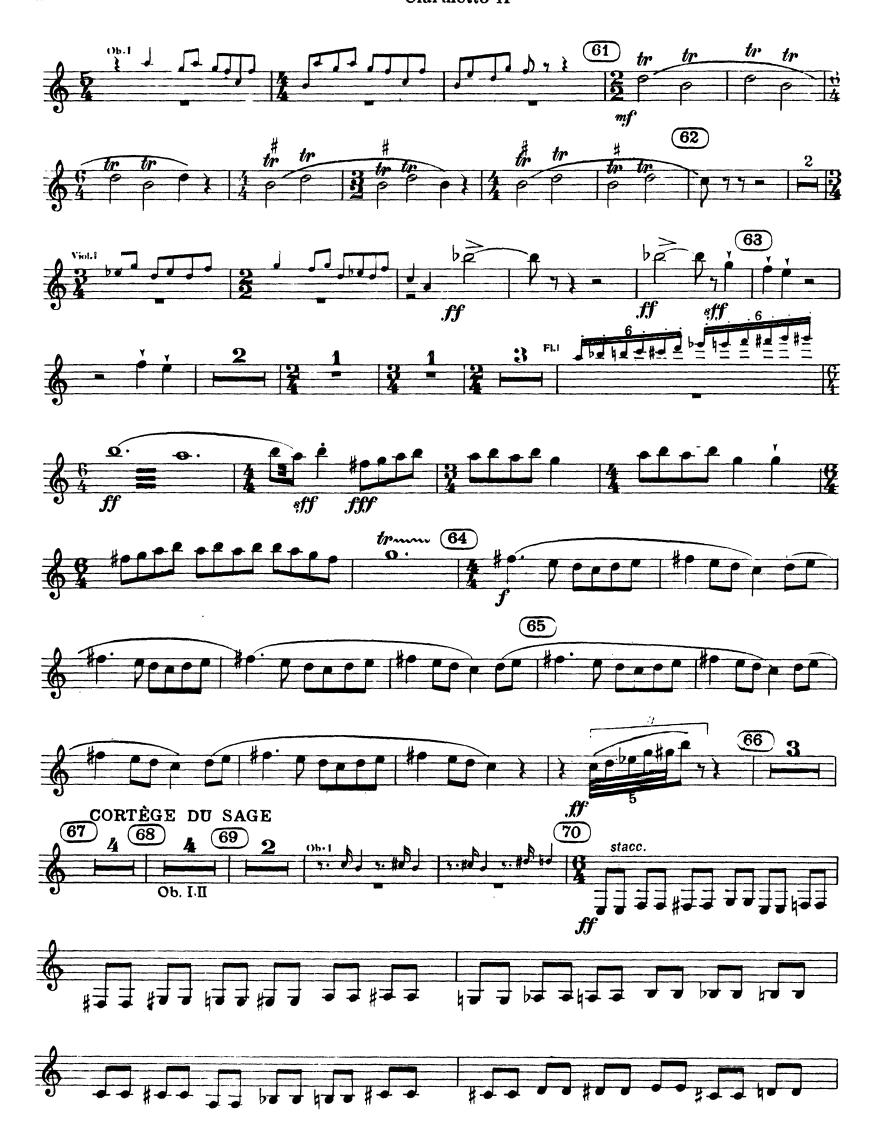

# Igor Stravinsky The Rite of Spring

# PREMIÈRE PARTIE

#### CLARINETTO I in LA















#### SECONDE PARTIE





















# Igor Stravinsky The Rite of Spring

#### PREMIÈRE PARTIE

#### CLARINETTO II in LA

### L'ADORATION DE LA TERRE















#### SECONDE : PARTIE

















# The Rite of Spring

# PREMIÈRE PARTIE

CLARINETTO III IN SIb prenant la CLAR. BASSE II IN SIb



# DANSES DES ADOLESCENTES







#### RONDES PRINTANIERES









#### CORTEGE DU SAGE



#### DANSE DE LA TERRE



# SECONDE PARTIE

#### LE SACRIFICE





#### CERLES MYSTERIEUX DES ADOLESCENTES







## EVOCATION DES ANCETRES



## ACTION RITUELLE DES ANCETRES













# Igor Stravinsky The Rite of Spring

## PREMIÈRE PARTIE

CLARINETTO PICCOLO IN RÉ e MI















2° PARTIE





















# Igor Stravinsky The Rite of Spring

## PREMIÈRE PARTIE

## CLARINETTO BASSO I in SIb





4











## SECONDE PARTIE







Clar. basso I





Clar. basso I