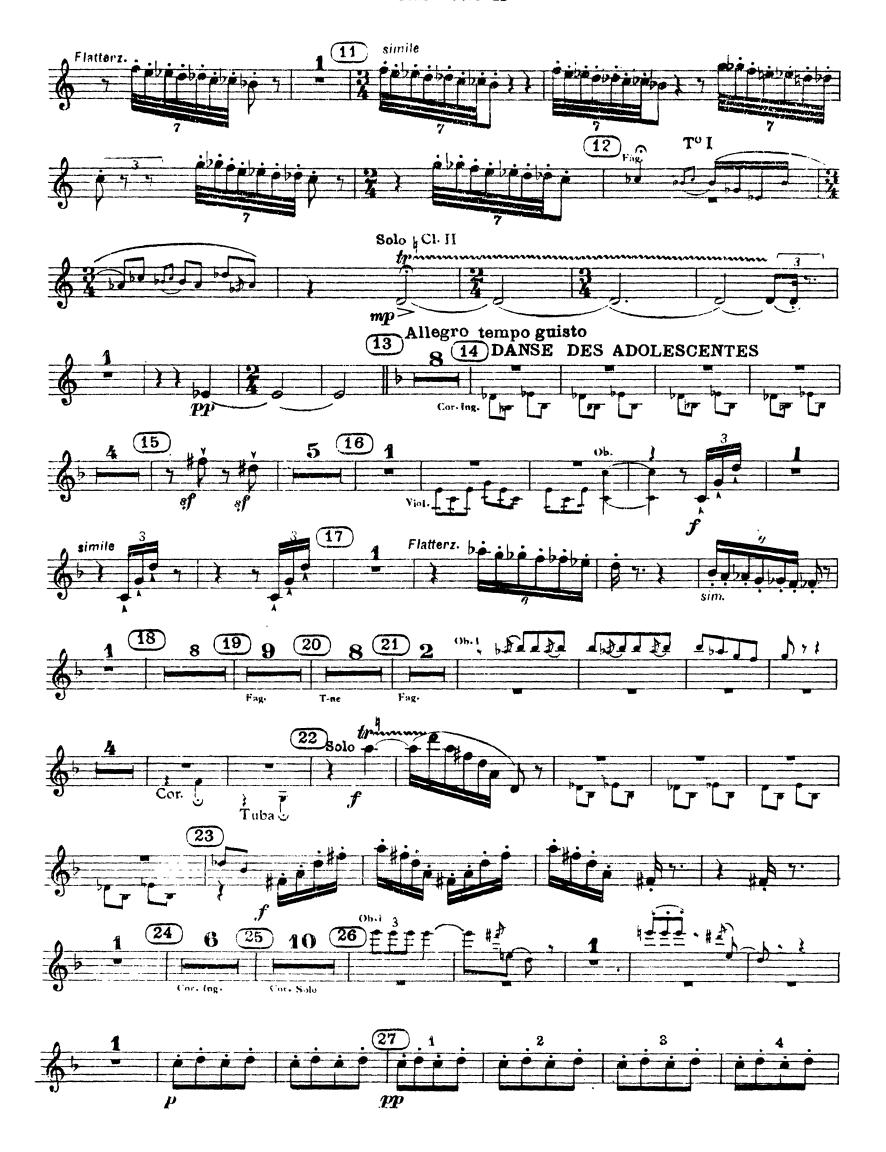

# Igor Stravinsky The Rite of Spring

# PREMIÈRE PARTIE

#### CLARINETTO I in LA















#### SECONDE PARTIE





















# Igor Stravinsky The Rite of Spring

#### PREMIÈRE PARTIE

#### CLARINETTO II in LA

### L'ADORATION DE LA TERRE















#### SECONDE : PARTIE

















# The Rite of Spring

# PREMIÈRE PARTIE

CLARINETTO III IN SIb prenant la CLAR. BASSE II IN SIb



# DANSES DES ADOLESCENTES







#### RONDES PRINTANIERES









#### CORTEGE DU SAGE



#### DANSE DE LA TERRE



# SECONDE PARTIE

#### LE SACRIFICE





#### CERLES MYSTERIEUX DES ADOLESCENTES







## EVOCATION DES ANCETRES



## ACTION RITUELLE DES ANCETRES













# Igor Stravinsky The Rite of Spring

## PREMIÈRE PARTIE

CLARINETTO PICCOLO IN RÉ e MI















2° PARTIE





















# Igor Stravinsky The Rite of Spring

## PREMIÈRE PARTIE

## CLARINETTO BASSO I in SIb





4











## SECONDE PARTIE







Clar. basso I





Clar. basso I