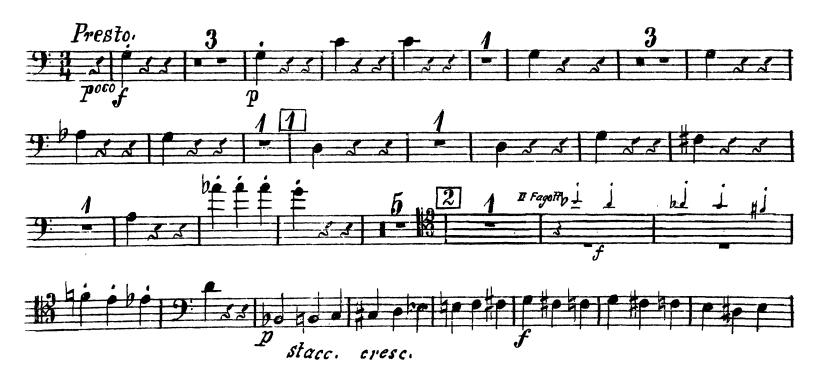

# The Orchestra Musician's CD-ROM LIBRARY™

#### Béla Bartók Suite No. 1, Op. 3









## FagottaI.

5

#### II.





## III.















#### IV.







#### Fagotto1.









# The Orchestra Musician's CD-ROM LIBRARY™

#### Béla Bartók Suite No. 1, Op. 3











#### II.







7

#### III.















# IV. Moderato. poco rit.





15

pocoa poco più Agitato. sempre più vivo. poco a poco rit. TempoI meno mosso. 18 meno mosso. ClarI





## Fagotto 2



## Fagotto 2.



# The Orchestra Musician's CD-ROM LIBRARY™

#### Béla Bartók Suite No. 1, Op. 3













#### Facotto 3.

#### III.





8 Fag.I. [[. molto allarg. Brit. 29 Char. pocoritar. Tempo I. Fog.I.II 177 Z. 38 ritard. molto. a tempo

9

a tempo. atempo. 48

10











# The Orchestra Musician's CD-ROM LIBRARY™

#### Béla Bartók Suite No. 1, Op. 3

## Contrafagotto.

I.







II.



## Contrafagotto.

3















#### IV.



#### V.