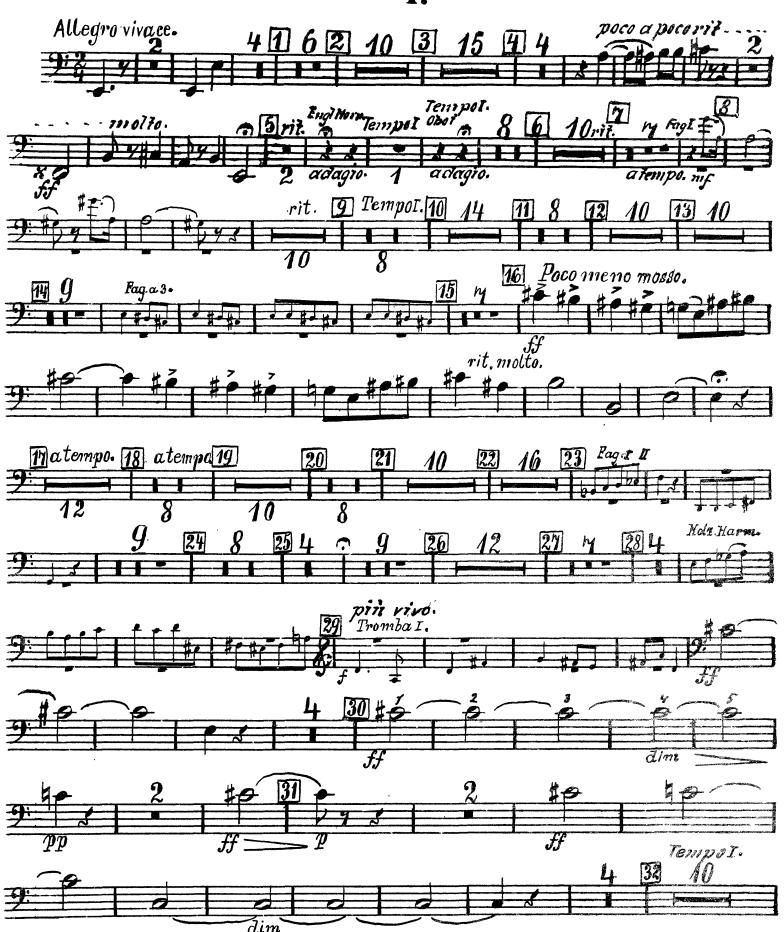

Suite No. 1, Op. 3









## FagottaI.

5

#### II.





## III.















#### IV.







#### Fagotto1.









# The Orchestra Musician's CD-ROM LIBRARY™

#### Béla Bartók Suite No. 1, Op. 3











#### II.







7

#### III.















# IV. Moderato. poco rit.





15

pocoa poco più Agitato. sempre più vivo. poco a poco rit. TempoI meno mosso. 18 meno mosso. ClarI





## Fagotto 2



## Fagotto 2.



# The Orchestra Musician's CD-ROM LIBRARY™

#### Béla Bartók Suite No. 1, Op. 3













#### Facotto 3.

#### III.





8 Fag.I. [[. molto allarg. Brit. 29 Char. pocoritar. Tempo I. Fog.I.II 177 Z. 38 ritard. molto. a tempo

9

a tempo. atempo. 48

10











# The Orchestra Musician's CD-ROM LIBRARY™

#### Béla Bartók Suite No. 1, Op. 3

## Contrafagotto.

I.







II.



## Contrafagotto.

3















#### IV.



#### V.



## Contrafagotto.

7.