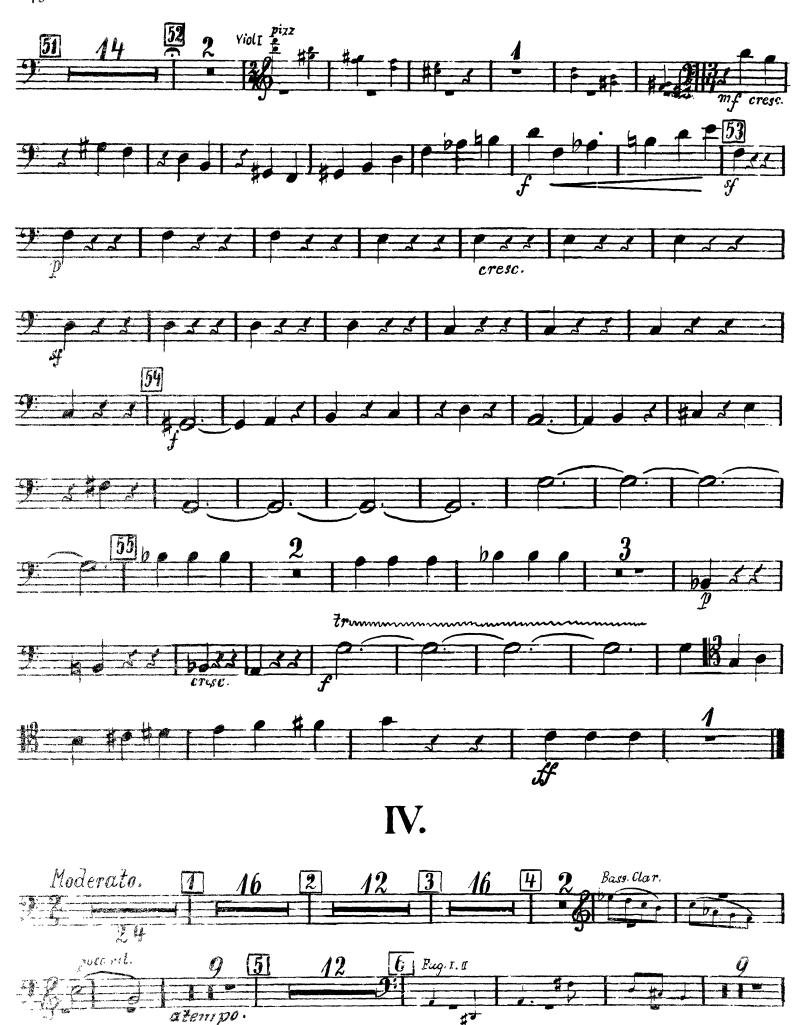

#### II.

7

#### III.

# IV. Moderato. poco rit.

15

pocoa poco più Agitato. sempre più vivo. poco a poco rit. TempoI meno mosso. 18 meno mosso. ClarI