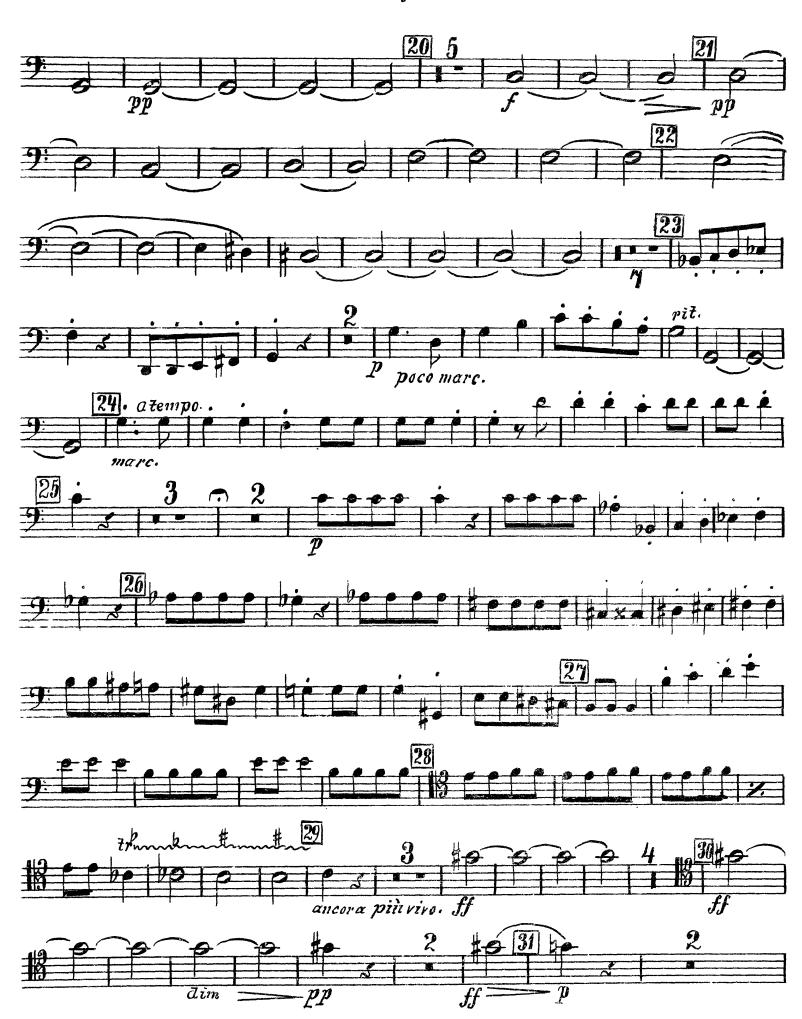

# The Orchestra Musician's CD-ROM LIBRARY™

#### Béla Bartók Suite No. 1, Op. 3









## FagottaI.

5

#### II.





## III.















#### IV.







#### Fagotto1.









# The Orchestra Musician's CD-ROM LIBRARY™

#### Béla Bartók Suite No. 1, Op. 3











#### II.







7

#### III.















# IV. Moderato. poco rit.





15

pocoa poco più Agitato. sempre più vivo. poco a poco rit. TempoI meno mosso. 18 meno mosso. ClarI





## Fagotto 2



## Fagotto 2.



# The Orchestra Musician's CD-ROM LIBRARY™

#### Béla Bartók Suite No. 1, Op. 3













#### Facotto 3.

#### III.





8 Fag.I. [[. molto allarg. Brit. 29 Char. pocoritar. Tempo I. Fog.I.II 177 Z. 38 ritard. molto. a tempo

9

a tempo. atempo. 48

10











# The Orchestra Musician's CD-ROM LIBRARY™

#### Béla Bartók Suite No. 1, Op. 3

## Contrafagotto.

I.







II.



## Contrafa