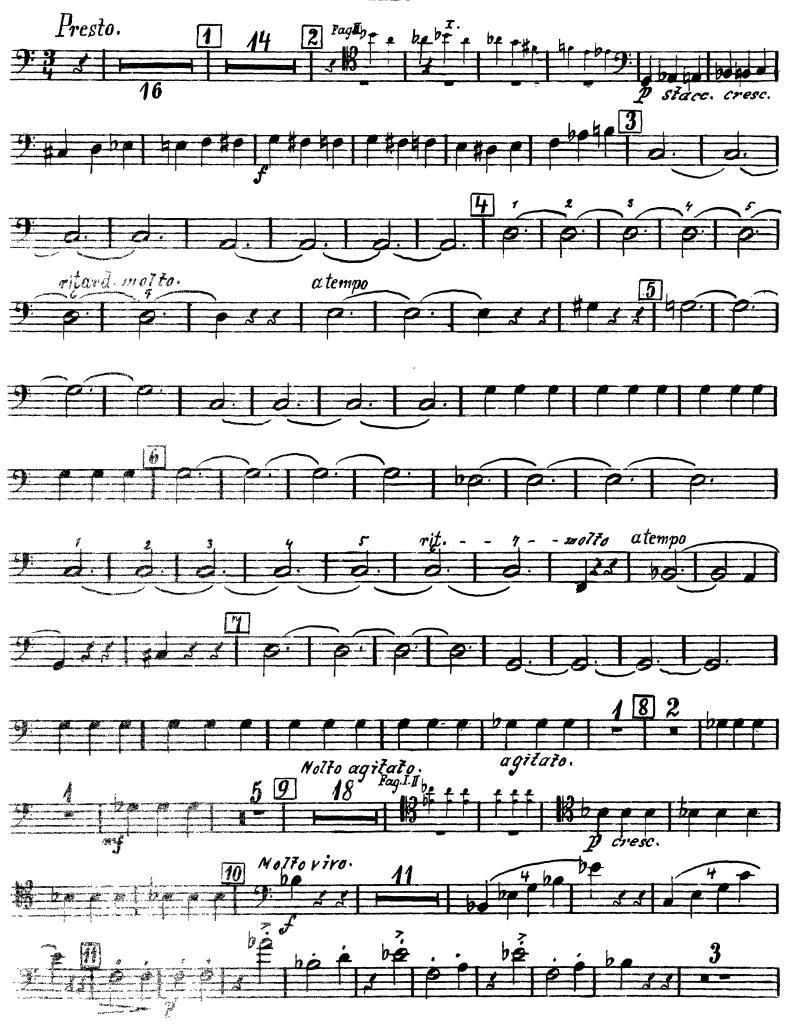

# The Orchestra Musician's CD-ROM LIBRARY™

#### Béla Bartók Suite No. 1, Op. 3









## FagottaI.

5

#### II.





## III.















#### IV.







#### Fagotto1.









# The Orchestra Musician's CD-ROM LIBRARY™

#### Béla Bartók Suite No. 1, Op. 3











#### II.







7

#### III.















# IV. Moderato. poco rit.





15

pocoa poco più Agitato. sempre più vivo. poco a poco rit. TempoI meno mosso. 18 meno mosso. ClarI





## Fagotto 2



## Fagotto 2.



# The Orchestra Musician's CD-ROM LIBRARY™

#### Béla Bartók Suite No. 1, Op. 3













#### Facotto 3.

#### III.





8 Fag.I. [[. molto allarg. Brit. 29 Char. pocoritar. Tempo I. Fog.I.II 177 Z. 38 ritard. molto. a tempo

9

a tempo. atempo. 48

10











# The Orchestra Musician's CD-ROM LIBRARY™

#### Béla Bartók Suite No. 1, Op. 3

## Contrafagotto.

I.







II.



## Contrafagotto.

3















#### IV.



#### V.



## Contrafagotto.

7.