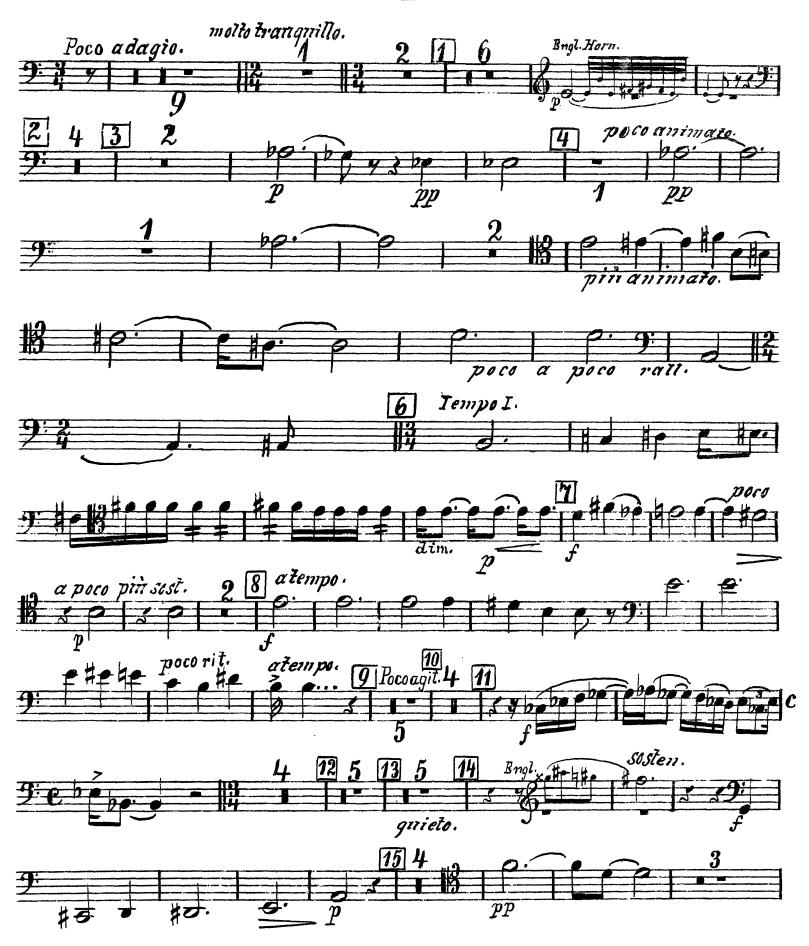

# IV. Moderato. poco rit.

15

pocoa poco più Agitato. sempre più vivo. poco a poco rit. TempoI meno mosso. 18 meno mosso. ClarI