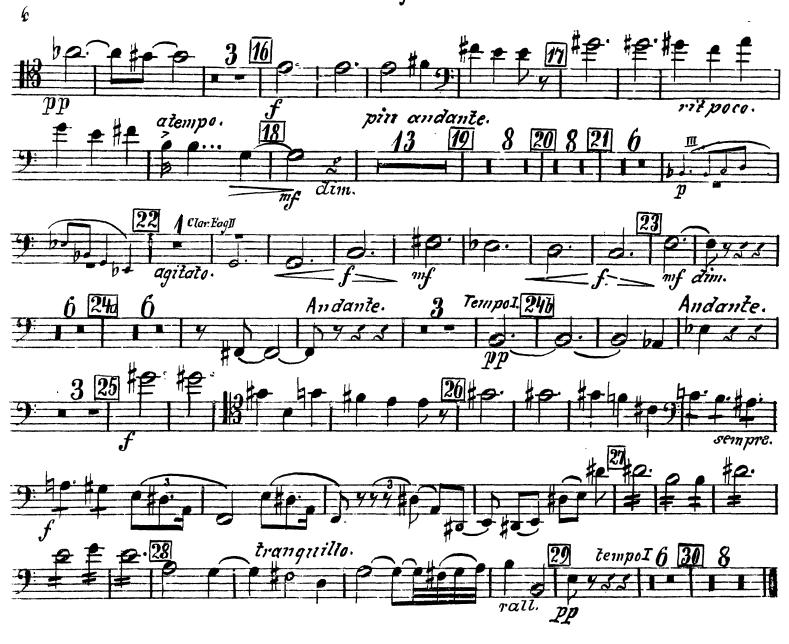

# The Orchestra Musician's CD-ROM LIBRARY™

#### Béla Bartók Suite No. 1, Op. 3









## FagottaI.

5

#### II.





## III.















#### IV.







#### Fagotto1.









# The Orchestra Musician's CD-ROM LIBRARY™

#### Béla Bartók Suite No. 1, Op. 3











#### II.







7

#### III.















# IV. Moderato. poco rit.





15

pocoa poco più Agitato. sempre più vivo. poco a poco rit. TempoI meno mosso. 18 meno mosso. ClarI





## Fagotto 2



## Fagotto 2.



# The Orchestra Musician's CD-ROM LIBRARY™

#### Béla Bartók Suite No. 1, Op. 3













#### Facotto 3.

#### III.





8 Fag.I. [[. molto allarg. Brit. 29 Char. pocoritar. Tempo I. Fog.I.II 177 Z. 38 ritard. molto. a tempo

9

a tempo. atempo. 48

10











# The Orchestra Musician's CD-ROM LIBRARY™

#### Béla Bartók Suite No. 1, Op. 3

## Contrafagotto.

I.







II.



## Contrafagotto.

3















#### IV.