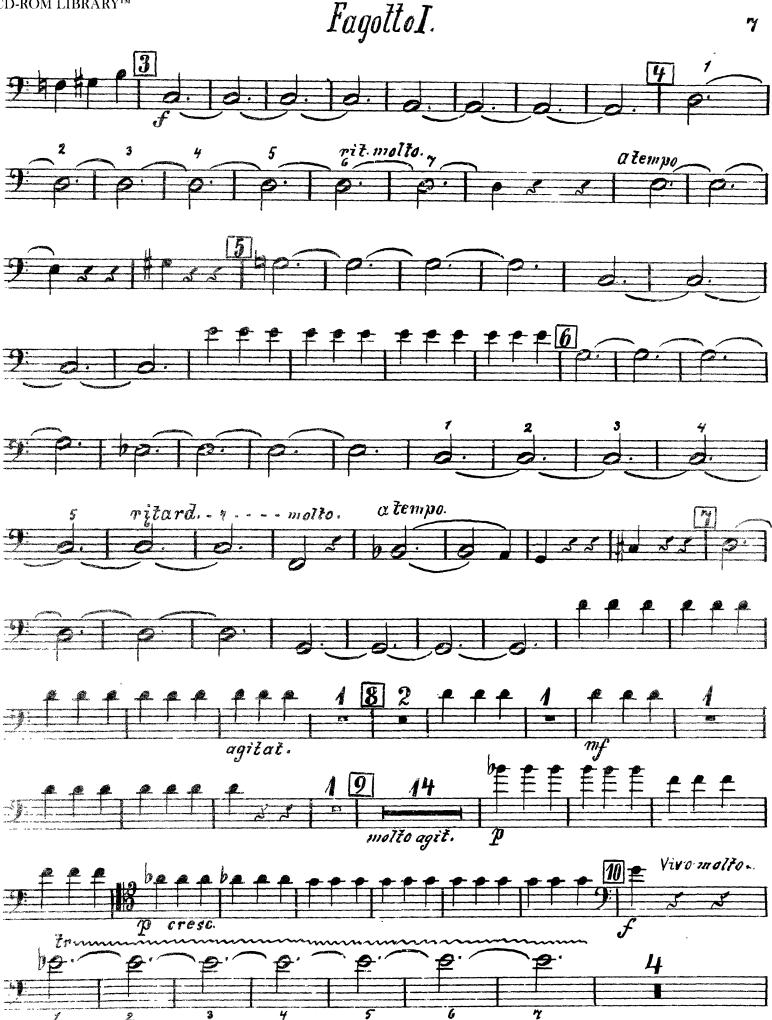

# The Orchestra Musician's CD-ROM LIBRARY™

#### Béla Bartók Suite No. 1, Op. 3









## FagottaI.

5

#### II.





## III.















#### IV.







#### Fagotto1.









# The Orchestra Musician's CD-ROM LIBRARY™

#### Béla Bartók Suite No. 1, Op. 3











#### II.







7

#### III.















# IV. Moderato. poco rit.





15

pocoa poco più Agitato. sempre più vivo. poco a poco rit. TempoI meno mosso. 18 meno mosso. ClarI





## Fagotto 2



## Fagotto 2.



# The Orchestra Musician's CD-ROM LIBRARY™

#### Béla Bartók Suite No. 1, Op. 3













#### Facotto 3.

#### III.





8 Fag.I. [[. molto allarg. Brit. 29 Char. pocoritar. Tempo I. Fog.I.II 177 Z. 38 ritard. molto. a tempo

9

a tempo. atempo. 48

10











# The Orchestra Musician's CD-ROM LIBRARY™

#### Béla Bartók Suite No. 1, Op. 3

## Contrafagotto.

I.







II.



## Contrafagotto.

3















#### IV.



#### V.