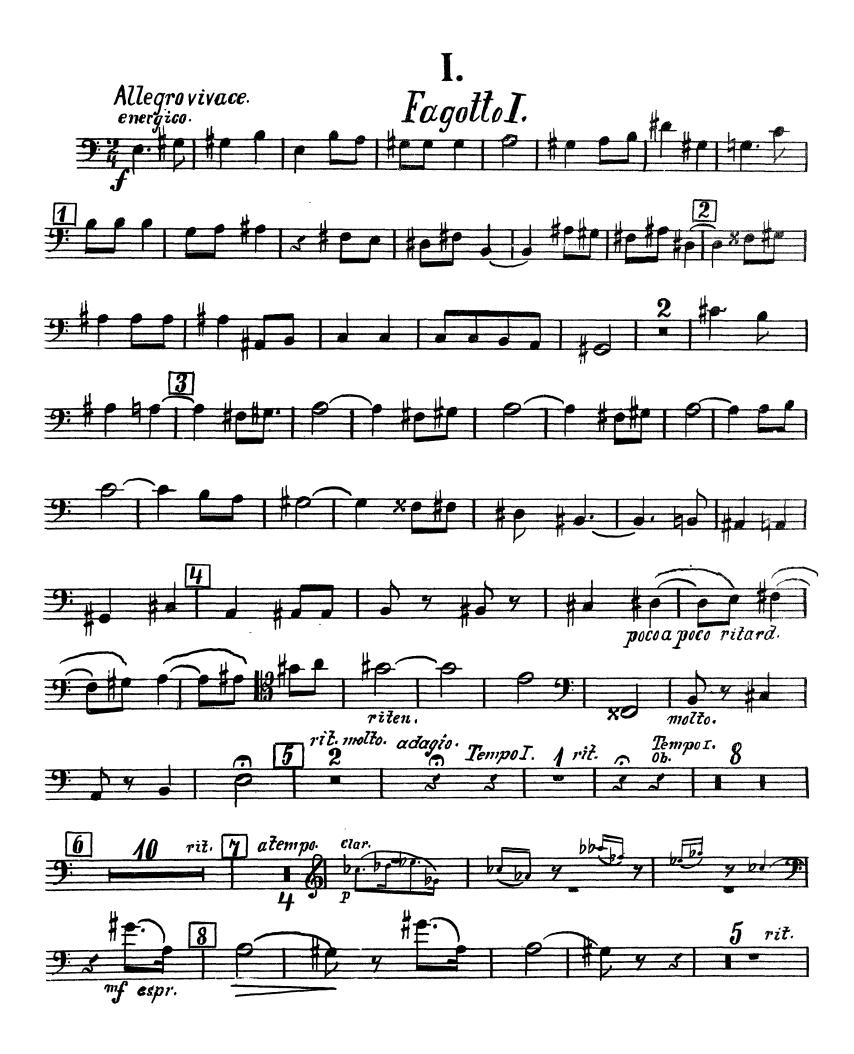

# The Orchestra Musician's CD-ROM LIBRARY™

#### Béla Bartók Suite No. 1, Op. 3









## FagottaI.

5

#### II.





## III.















#### IV.







#### Fagotto1.









# The Orchestra Musician's CD-ROM LIBRARY™

#### Béla Bartók Suite No. 1, Op. 3











#### II.







7

#### III.















# IV. Moderato. poco rit.





15

pocoa poco più Agitato. sempre più vivo. poco a poco rit. TempoI meno mosso. 18 meno mosso. ClarI





## Fagotto 2



## Fagotto 2.



# The Orchestra Musician's CD-ROM LIBRARY™

#### Béla Bartók Suite No. 1, Op. 3













#### Facotto 3.

#### III.





8 Fag.I. [[. molto allarg. Brit. 29 Char. pocoritar. Tempo I. Fog.I.II 177 Z. 38 ritard. molto. a tempo

9

a tempo. atempo. 48

10











# The Orchestra Musician's CD-ROM LIBRARY™

#### Béla Bartók Suite No. 1, Op. 3

## Contrafagotto.

I.







II.



## Cont