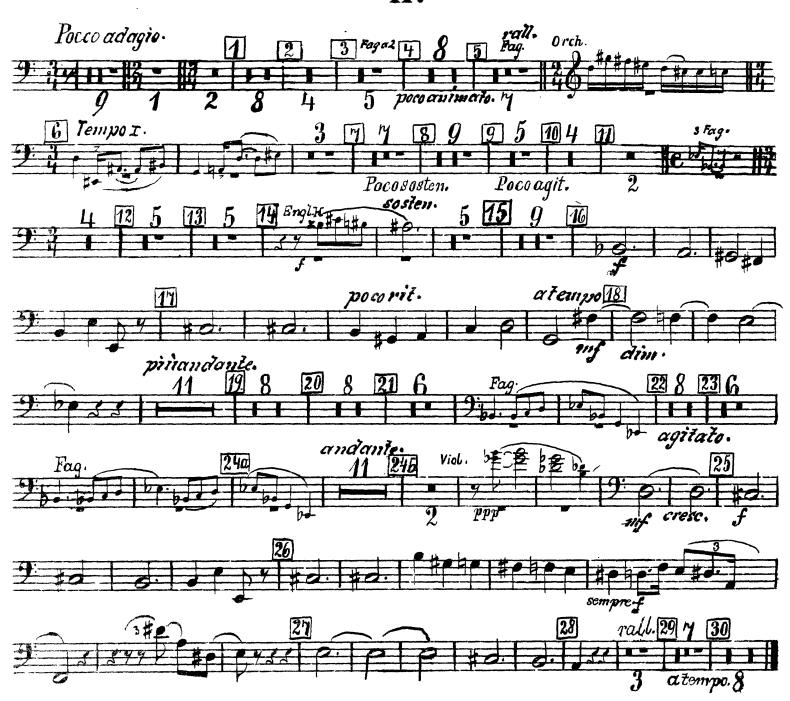

# IV. Moderato. poco rit.

15

pocoa poco più Agitato. sempre più vivo. poco a poco rit. TempoI meno mosso. 18 meno mosso. ClarI