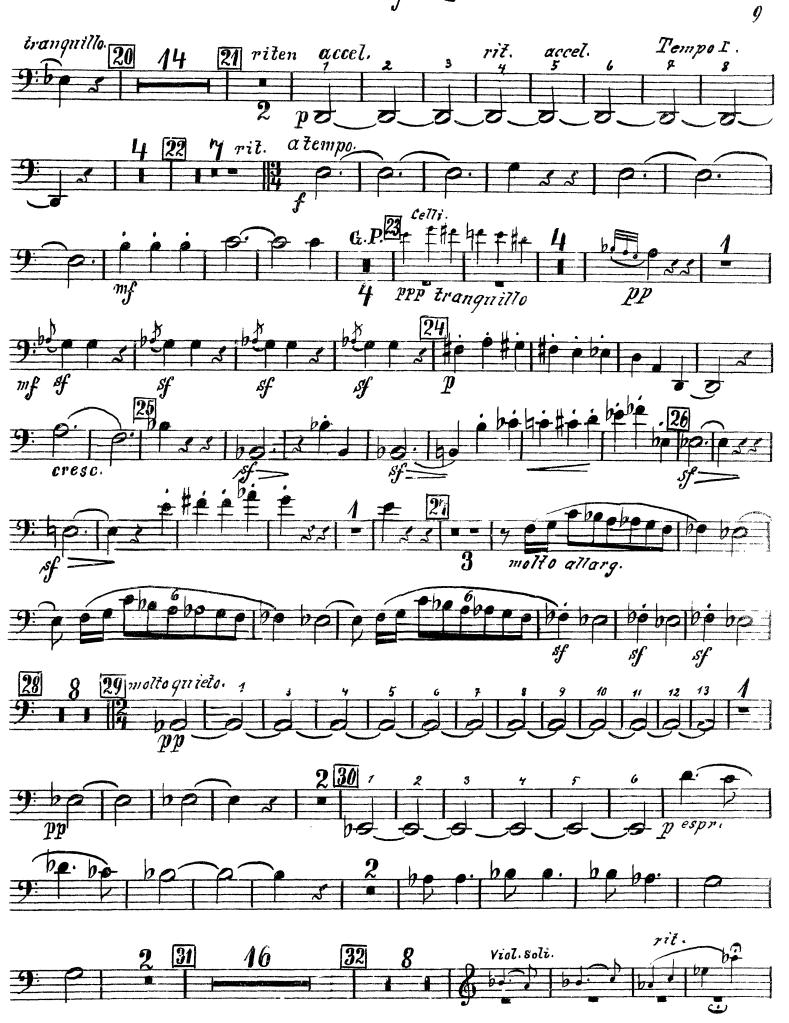

#### Fagotto1.

# IV. Moderato. poco rit.

15

pocoa poco più Agitato. sempre più vivo. poco a poco rit. TempoI meno mosso. 18 meno mosso. ClarI