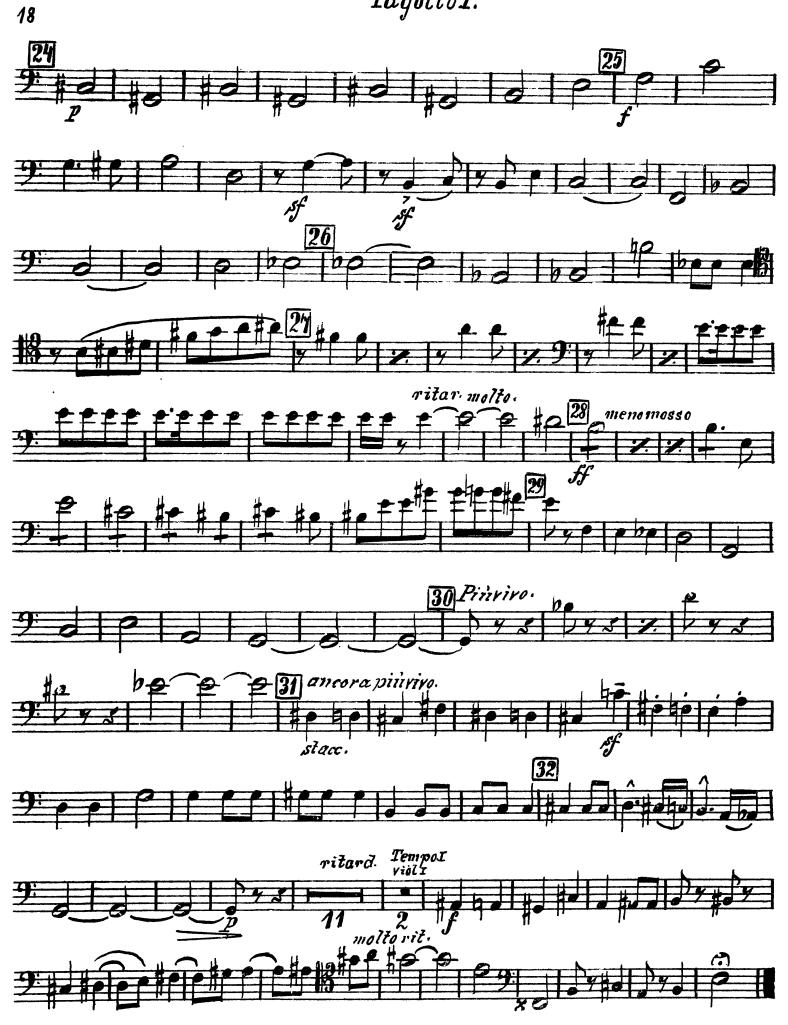

# The Orchestra Musician's CD-ROM LIBRARY™

#### Béla Bartók Suite No. 1, Op. 3









## FagottaI.

5

#### II.





## III.















#### IV.







#### Fagotto1.









# The Orchestra Musician's CD-ROM LIBRARY™

#### Béla Bartók Suite No. 1, Op. 3











#### II.







7

#### III.















# IV. Moderato. poco rit.





15

pocoa poco più Agitato. sempre più vivo. poco a poco rit. TempoI meno mosso. 18 meno mosso. ClarI





## Fagotto 2



## Fagotto 2.



# The Orchestra Musician's CD-ROM LIBRARY™

#### Béla Bartók Suite No. 1, Op. 3













#### Facotto 3.

#### III.





8 Fag.I. [[. molto allarg. Brit. 29 Char. pocoritar. Tempo I. Fog.I.II 177 Z. 38 ritard. molto. a tempo

9

a tempo. atempo. 48

10











# The Orchestra Musician's CD-ROM LIBRARY™

#### Béla Bartók Suite No. 1, Op. 3

## Contrafagotto.

I.







II.



## Contrafagotto.

3















#### IV.



#### V.



## Contrafagotto.

7.