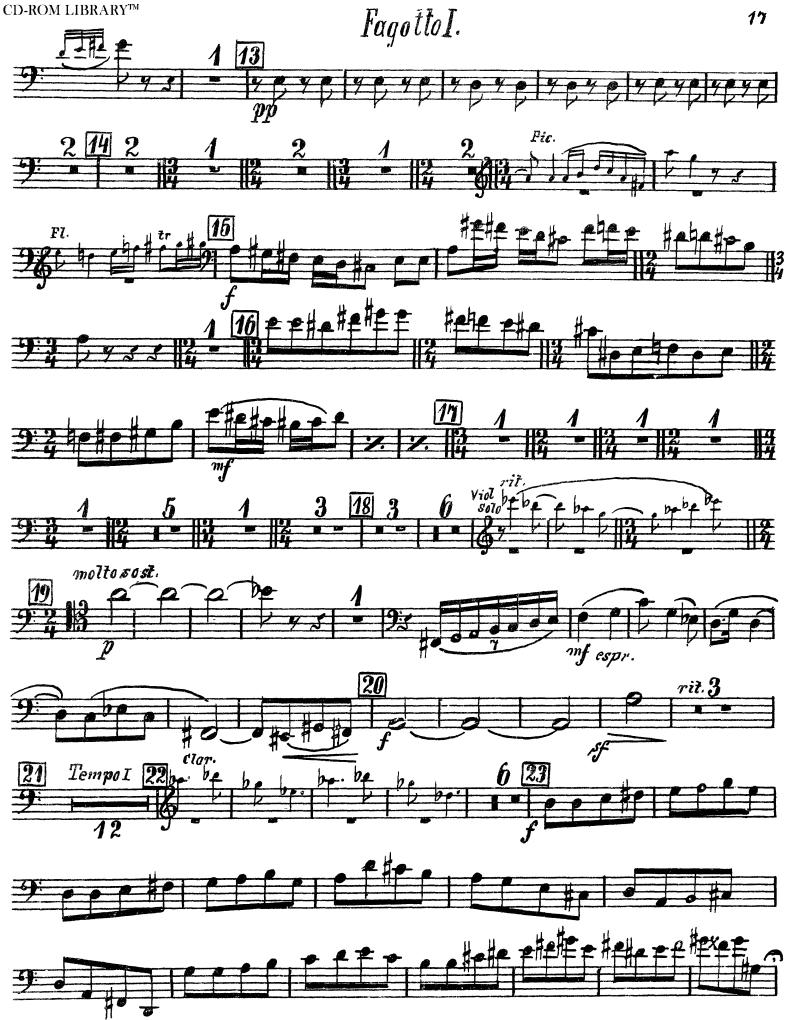

# The Orchestra Musician's CD-ROM LIBRARY™

#### Béla Bartók Suite No. 1, Op. 3









## FagottaI.

5

#### II.





## III.















#### IV.







#### Fagotto1.









# The Orchestra Musician's CD-ROM LIBRARY™

#### Béla Bartók Suite No. 1, Op. 3











#### II.







7

#### III.















# IV. Moderato. poco rit.





15

pocoa poco più Agitato. sempre più vivo. poco a poco rit. TempoI meno mosso. 18 meno mosso. ClarI





## Fagotto 2



## Fagotto 2.



# The Orchestra Musician's CD-ROM LIBRARY™

#### Béla Bartók Suite No. 1, Op. 3













#### Facotto 3.

#### III.





8 Fag.I. [[. molto allarg. Brit. 29 Char. pocoritar. Tempo I. Fog.I.II 177 Z. 38 ritard. molto. a tempo

9

a tempo. atempo. 48

10











# The Orchestra Musician's CD-ROM LIBRARY™

#### Béla Bartók Suite No. 1, Op. 3

## Contrafagotto.

I.







II.



## Contrafagotto.

3















#### IV.



#### V.



## Contrafagotto.

7.