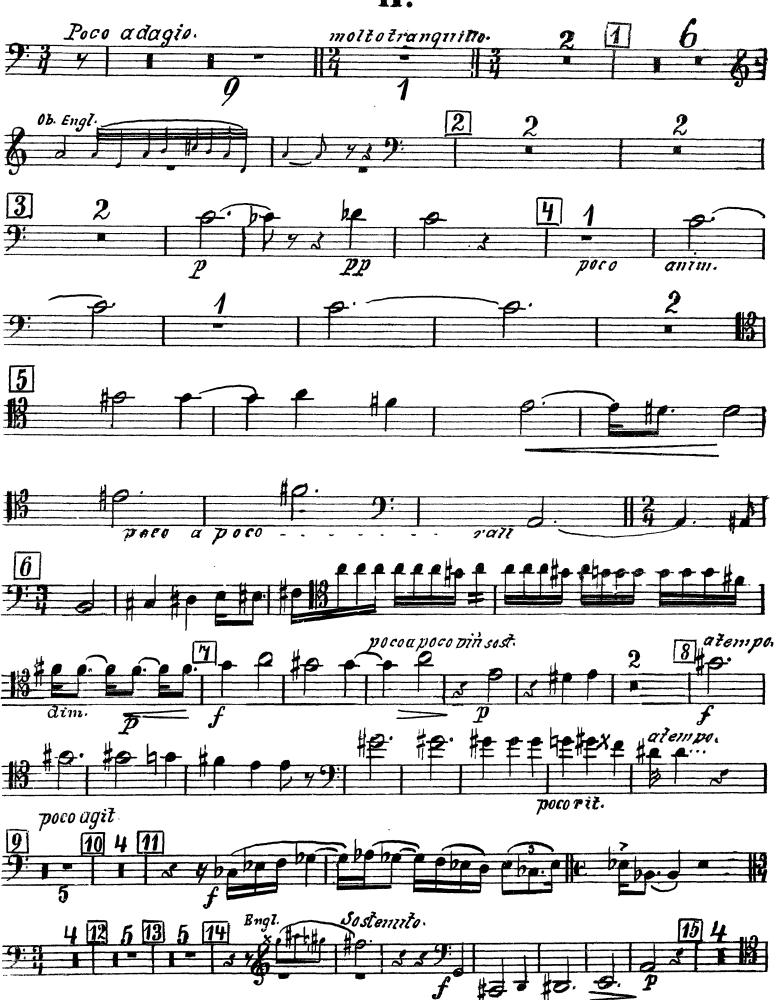

# The Orchestra Musician's CD-ROM LIBRARY™

#### Béla Bartók Suite No. 1, Op. 3









## FagottaI.

5

#### II.





## III.















#### IV.







#### Fagotto1.









# The Orchestra Musician's CD-ROM LIBRARY™

#### Béla Bartók Suite No. 1, Op. 3











#### II.







7

#### III.















# IV. Moderato. poco rit.





15

pocoa poco più Agitato. sempre più vivo. poco a poco rit. TempoI meno mosso. 18 meno mosso. ClarI





## Fagotto 2



## Fagotto 2.



# The Orchestra Musician's CD-ROM LIBRARY™

#### Béla Bartók Suite No. 1, Op. 3













#### Facotto 3.

#### III.





8 Fag.I. [[. molto allarg. Brit. 29 Char. pocoritar. Tempo I. Fog.I.II 177 Z. 38 ritard. molto. a tempo

9

a tempo. atempo. 48

10











# The Orchestra Musician's CD-ROM LIBRARY™

#### Béla Bartók Suite No. 1, Op. 3

## Contrafagotto.

I.







II.



## Contrafagotto.

3















#### I