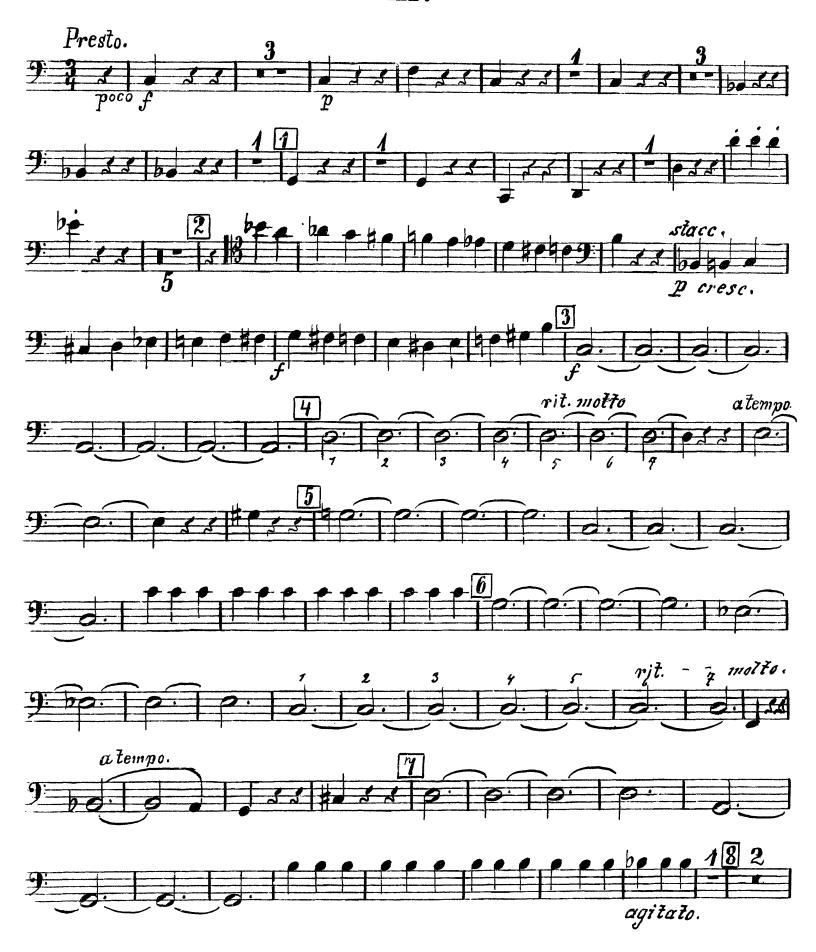

# IV. Moderato. poco rit.

15

pocoa poco più Agitato. sempre più vivo. poco a poco rit. TempoI meno mosso. 18 meno mosso. ClarI