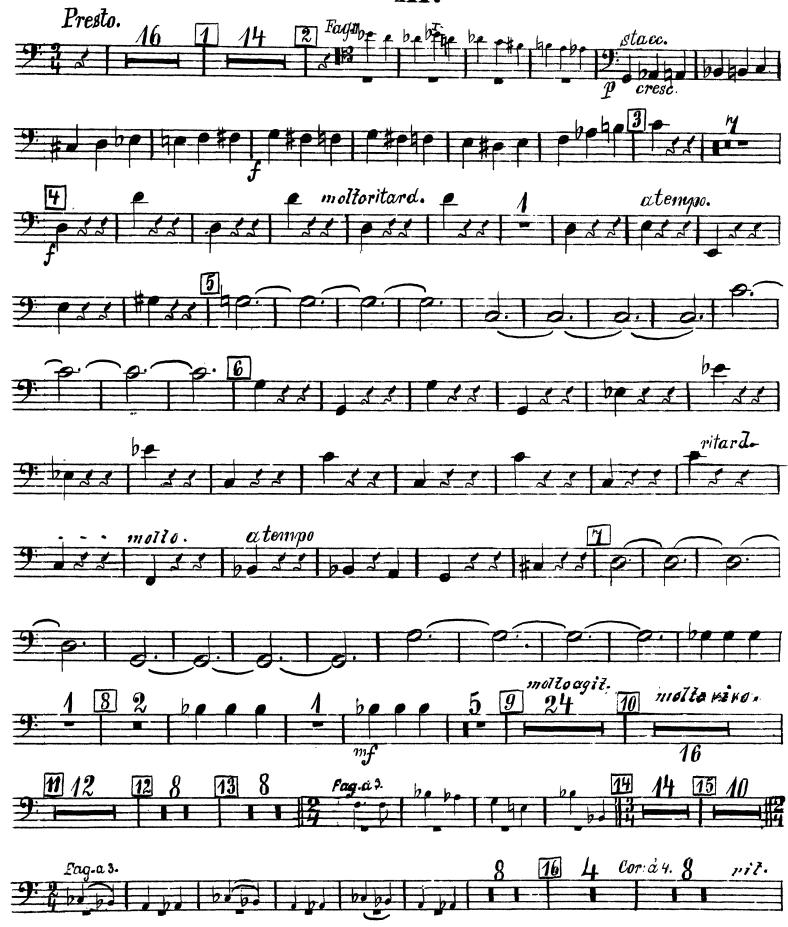

#### III.

8 Fag.I. [[. molto allarg. Brit. 29 Char. pocoritar. Tempo I. Fog.I.II 177 Z. 38 ritard. molto. a tempo

9

a tempo. atempo. 48

10