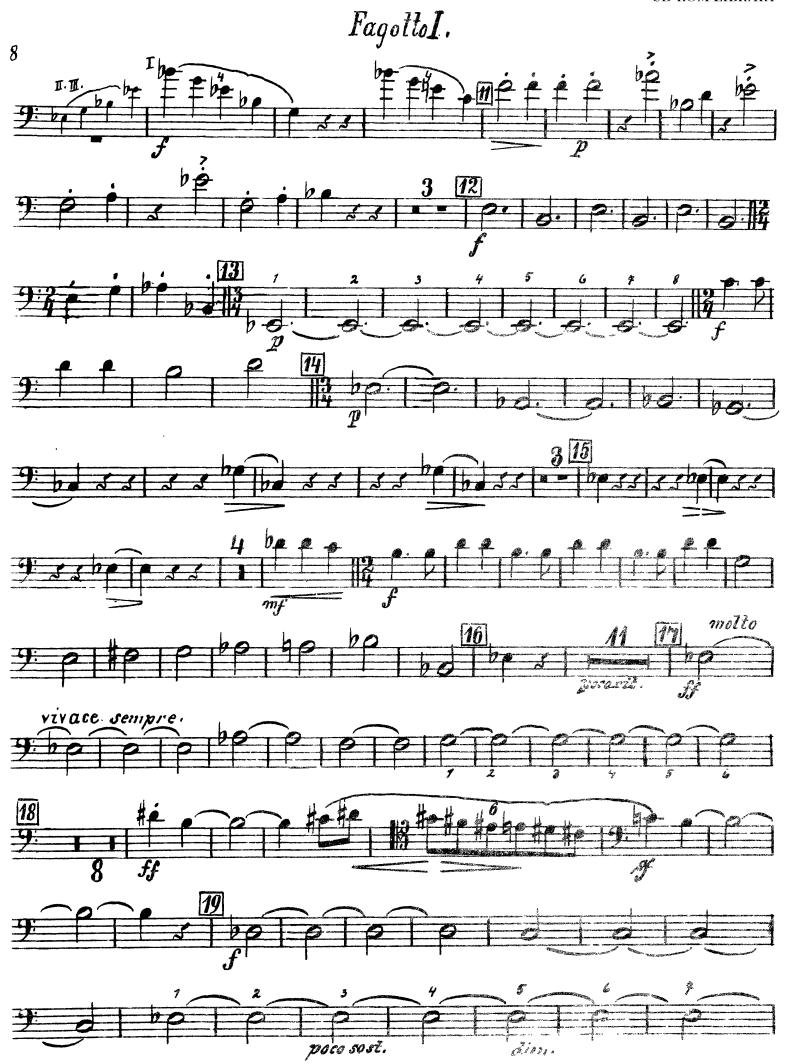

# The Orchestra Musician's CD-ROM LIBRARY™

#### Béla Bartók Suite No. 1, Op. 3









## FagottaI.

5

#### II.





## III.















#### IV.







#### Fagotto1.









# The Orchestra Musician's CD-ROM LIBRARY™

#### Béla Bartók Suite No. 1, Op. 3











#### II.







7

#### III.















# IV. Moderato. poco rit.





15

pocoa poco più Agitato. sempre più vivo. poco a poco rit. TempoI meno mosso. 18 meno mosso. ClarI





## Fagotto 2



## Fagotto 2.



# The Orchestra Musician's CD-ROM LIBRARY™

#### Béla Bartók Suite No. 1, Op. 3













#### Facotto 3.

#### III.





8 Fag.I. [[. molto allarg. Brit. 29 Char. pocoritar. Tempo I. Fog.I.II 177 Z. 38 ritard. molto. a tempo

9

a tempo. atempo. 48

10











# The Orchestra Musician's CD-ROM LIBRARY™

#### Béla Bartók Suite No. 1, Op. 3

## Contrafagotto.

I.







II.



## Contrafagotto.

3















#### IV.



#### V.